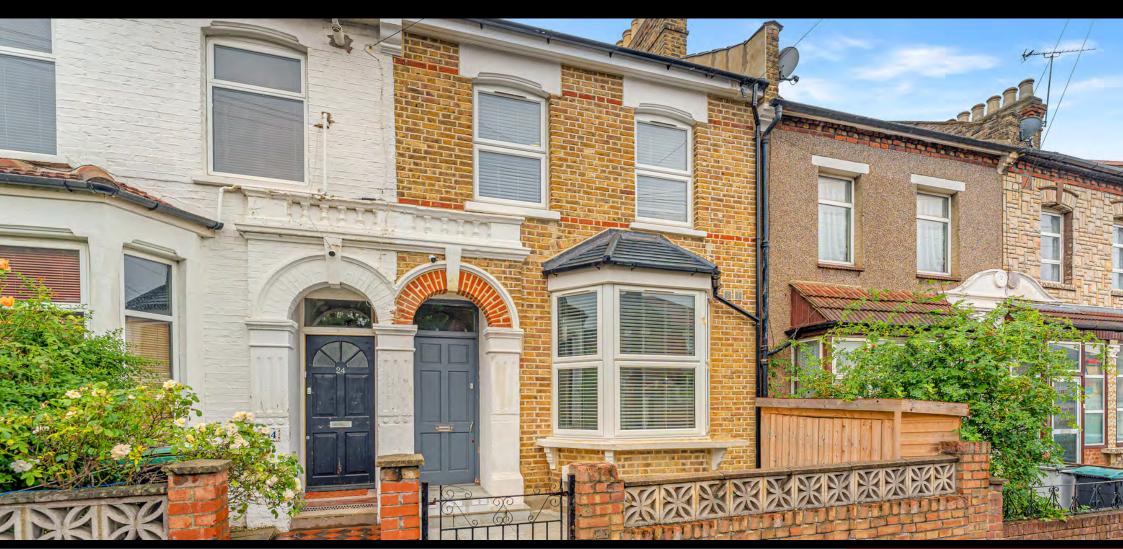

# ST ALBANS CRESCENT

WOOD GREEN - N22

- 5 DOUBLE BEDROOMS
   ALL BEDROOMS WITH ENSUITES
   BIG KITCHEN/DINER
- TWO RECEPTION ROOMS
- AVAILABLE FROM 4TH SEPTEMBER
- FURNISHED OR UNFURISHED

#### PROPERTY DESCRIPTION

Available from now. Available fully, part or un-furnished. Suitable for families only and not licensed to be rented as a HMO to shares.

An exquisite fully refurbished fivebedroom period home set on a popular turning just minutes from Wood Green tube station.

Situated on quiet tree lined crescent leading directly into Wood Green and just a short walk from Alexandra Palace. The property has been meticulously renovated by the landlord, with calm neutral colours carefully complimenting the period feel of the property whilst providing modern comfort. Offering spacious, well thought out accommodation over 3 floors. Further comprising two receptions, kitchen/diner, ensuite to all five bedrooms and landscaped rear garden. Ideally positioned for all local amenities offered on the High Road N22 and inside Wood Green shopping Mall.