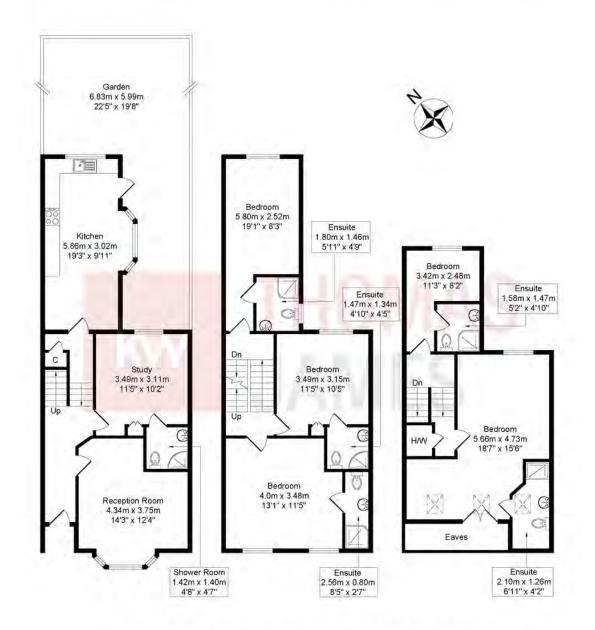

COUNCIL TAX BAND: D Haringey Council

EPC RATING: C

AVAILABLE FROM 17 AUGUST

TRANSPORT

 Ground Floor
 First Floor
 Second Floor

 52.07 sq.m. (560.47 sq.ft.) approx.
 51.20 sq.m. (551.11 sq.ft.) approx.
 37.96 sq.m. (408.59 sq.ft.) approx.

#### TOTAL FLOOR AREA : 141.23 sq.m. (1520.17 sq.ft.) approx. (Excluding Eaves)

Whilst every attempt has been made to ensure the accuracy of the floor plan contained here measurements of doors, windows, rooms and any other items are approximate and no responsibility is taken for any error omission, or misstatement. This plan is for illustrative purposes only and should be used as such by any prospective purchaser. The services system and appliances shown have not been tested and no guarantee as to their operability or efficiency can be given.