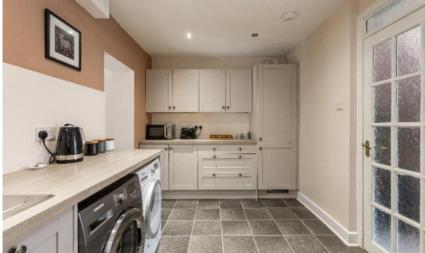

# 91 Abbotseat, Kelso TD5 7LT

Guide Price £165,000

A comfortably proportioned and very well-presented mid-terraced property, located within an established and popular residential area of Kelso. The downstairs accommodation has been extended to the rear to form an attractive dining/family room with French doors leading to the garden. Upstairs there are two generous double bedrooms and a modern bathroom. Externally, there is a private garden to the rear and a drive provides convenient private parking to the front. Early viewing is advisable to avoid disappointment.

# 91 Abbotseat, Kelso

TD5 7LT

Guide Price £165,000

Vestibule
Hall
Lounge
Kitchen
Dining/Family Room
Two Double Bedrooms
Bathroom

Gas Central Heating Double Glazing

Enclosed Garden Drive