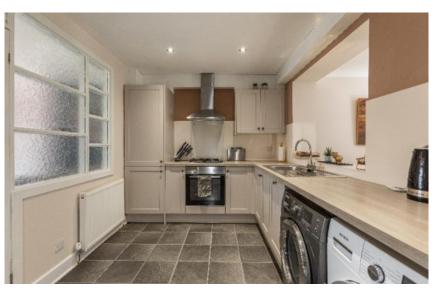

# 91 Abbotseat, Kelso TD5 7LT

Guide Price £165,000

A comfortably proportioned and very well-presented mid-terraced property, located within an established and popular residential area of Kelso. The downstairs accommodation has been extended to the rear to form an attractive dining/family room with French doors leading to the garden. Upstairs there are two generous double bedrooms and a modern bathroom. Externally, there is a private garden to the rear and a drive provides convenient private parking to the front. Early viewing is advisable to avoid disappointment.

# 91 Abbotseat, Kelso

TD5 7LT

Guide Price £165,000

Vestibule
Hall
Lounge
Kitchen
Dining/Family Room
Two Double Bedrooms
Bathroom

Gas Central Heating Double Glazing

Enclosed Garden Drive