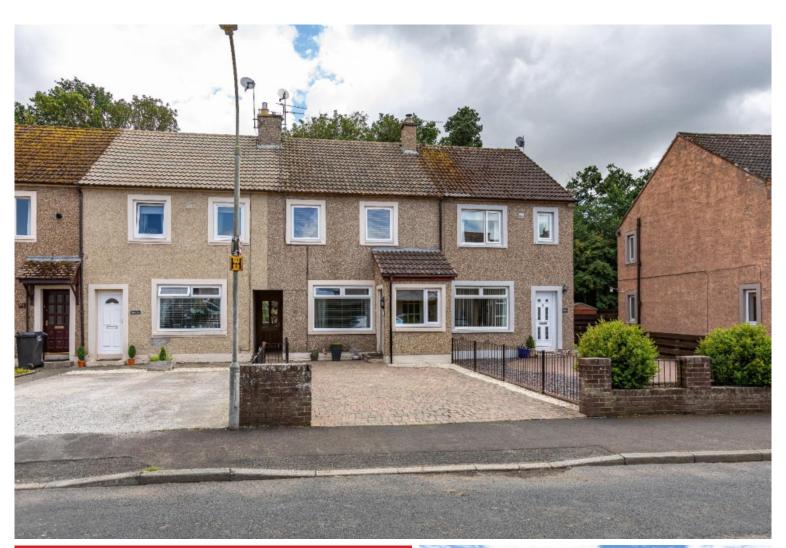

# 91 Abbotseat, Kelso TD5 7LT

Guide Price £165,000

A comfortably proportioned and very well-presented mid-terraced property, located within an established and popular residential area of Kelso. The downstairs accommodation has been extended to the rear to form an attractive dining/family room with French doors leading to the garden. Upstairs there are two generous double bedrooms and a modern bathroom. Externally, there is a private garden to the rear and a drive provides convenient private parking to the front. Early viewing is advisable to avoid disappointment.

# 91 Abbotseat, Kelso

TD5 7LT

Guide Price £165,000

Vestibule
Hall
Lounge
Kitchen
Dining/Family Room
Two Double Bedrooms
Bathroom

Gas Central Heating Double Glazing

Enclosed Garden Drive