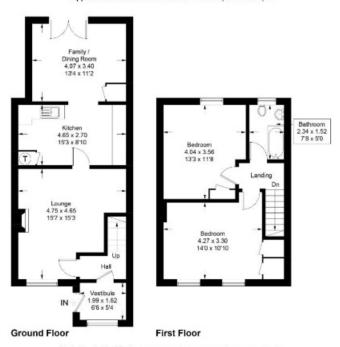

## 91 Abbotseat, Kelso

Approximate Gross Internal Area = 91.9 sq m / 989 sq ft

Illustration for identification purposes only, measurements are approximate, not to scale. floorplansUsketch.com © (ID988923)