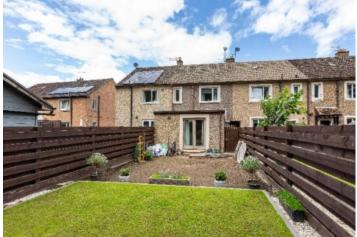

# 91 Abbotseat, Kelso TD5 7LT

Guide Price £165,000

A comfortably proportioned and very well-presented mid-terraced property, located within an established and popular residential area of Kelso. The downstairs accommodation has been extended to the rear to form an attractive dining/family room with French doors leading to the garden. Upstairs there are two generous double bedrooms and a modern bathroom. Externally, there is a private garden to the rear and a drive provides convenient private parking to the front. Early viewing is advisable to avoid disappointment.

# 91 Abbotseat, Kelso

TD5 7LT

Guide Price £165,000

Vestibule
Hall
Lounge
Kitchen
Dining/Family Room
Two Double Bedrooms
Bathroom

Gas Central Heating Double Glazing

Enclosed Garden Drive