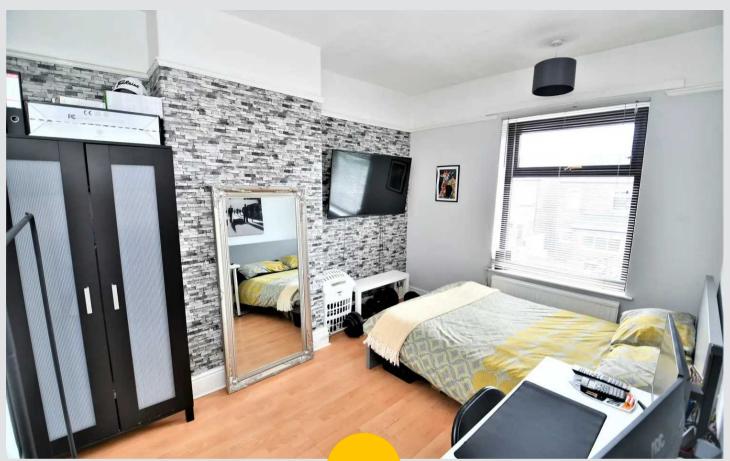

## **Loft Room**

17' 8" x 12' 5" (5.39m x 3.78m)

Ceiling spotlights and Velux window.

# Loft Room

17' 8" x 12' 5" (5.39m x 3.78m) Ceiling spotlights and Velux window.