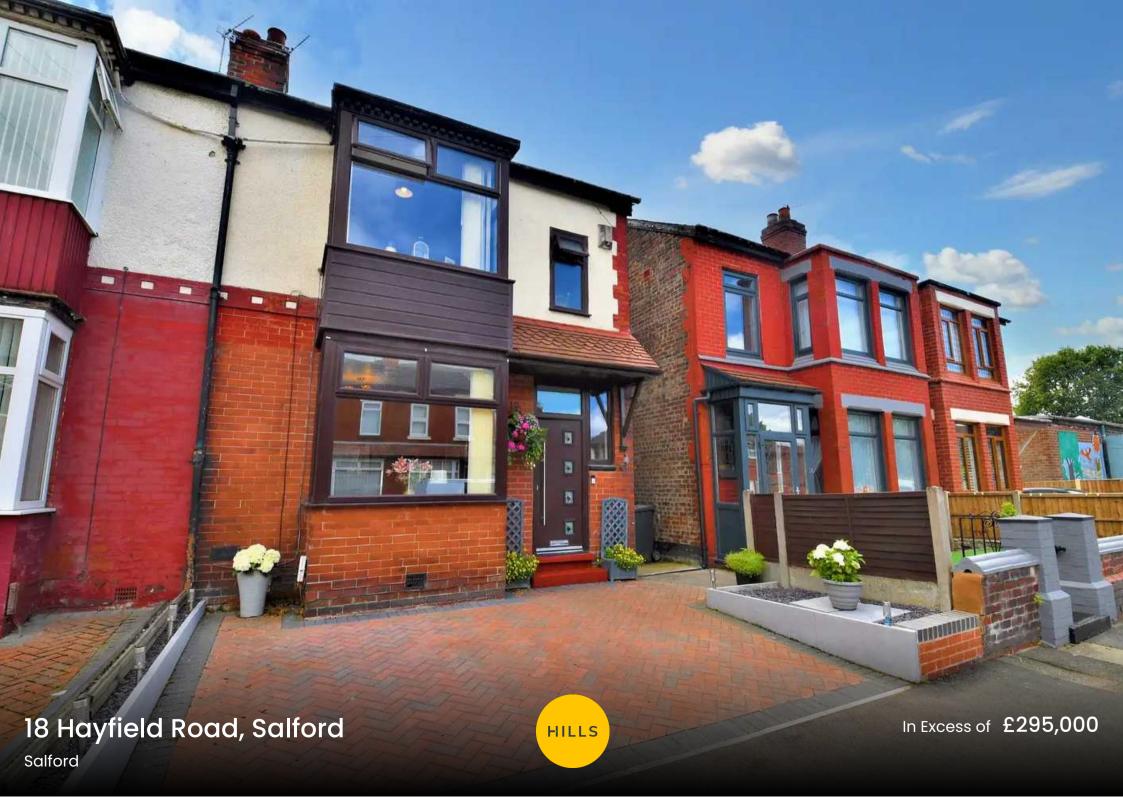

# 18 Hayfield Road

Salford, Salford

\*\*\*BENEFITS FROM A LOFT ROOM\*\*\* This THREE
BEDROOM SEMI-DETACHED FAMILY HOME is located in
a popular family area within walking distance of
Light Oaks primary school and Salford Royal
Hospital. Well-presented throughout, offering an
abundance of space and benefiting from a
DRIVEWAY for off-road parking, this property is NOT
TO BE MISSED!

Council Tax band: C

Tenure: Freehold

- Three Bedroom Semi-Detached Family Home
- Benefitting from a Loft Room which is Currently Used as an Additional Bedroom
- Bay-Fronted Lounge and a Large, Modern Fitted Kitchen Diner
- Three Double Bedrooms and a Contemporary Three-Piece Shower Room
- Driveway for Off-Road Parking to the Front
- Generous Garden to the Rear with Paved, Stoned and Decked Areas that Benefit from the Sun
- Benefits from a Brick-Built Store Room to the Rear
- Perfect Family Location Close to Good Local Schooling and Several Well-Kept Parks
- Close to Excellent Transport Links Throughout Manchester
- Within Walking Distance of Salford Royal Hospital, Early Viewing is Essential!

# Externally

Driveway to the front for off road parking with a well presented garden to the rear with stoned and paved areas

HILLS

You can include any text here. The text can be modified upon generating your brochure.