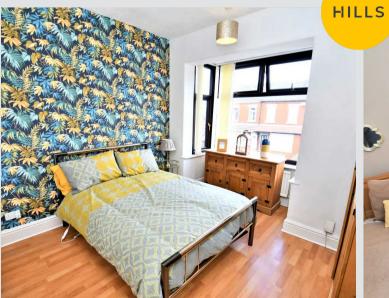

### **Bedroom One**

12' 4" x 11' 5" (3.77m x 3.49m)

Ceiling light point, double glazed bay window, wall mounted radiator and power points.

## **Bedroom Two**

12' 6" x 9' 10" (3.81m x 2.99m)

Ceiling light point, double glazed window, wall mounted radiator and power point.

#### **Bedroom Three**

9' 5" x 8' 0" (2.88m x 2.45m)

Ceiling light point, double glazed window, wall mounted radiator and power point.