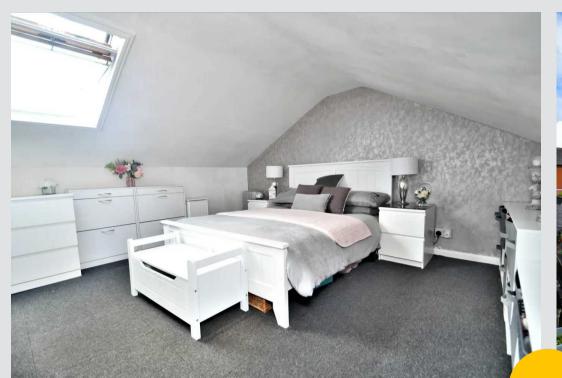

## **Loft Room**

17' 8" x 12' 5" (5.39m x 3.78m)

Ceiling spotlights and Velux window.

# Loft Room

17' 8" x 12' 5" (5.39m x 3.78m) Ceiling spotlights and Velux window.