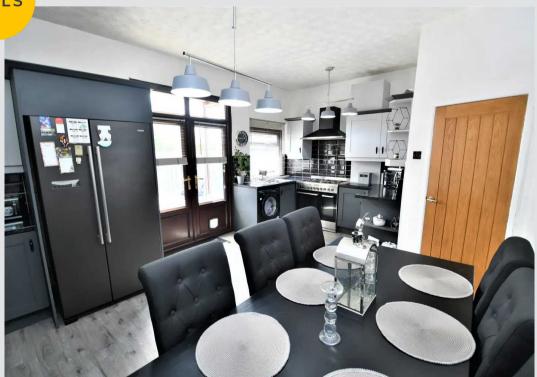

# **Kitchen Diner**

17' 11" x 12' 4" (5.45m x 3.76m)

Fitted with a range of wall and base units with complementary work surfaces and integrated sink and drainer unit. Space for a range cooker, washer and fridge freezer. Ceiling light point, double glazed window, and power points.