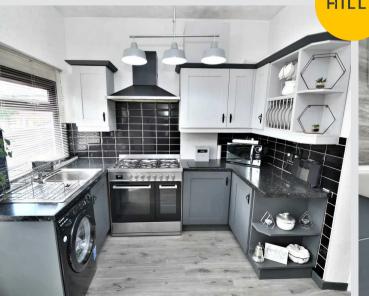

# **Kitchen Diner**

17' 11" x 12' 4" (5.45m x 3.76m)

Fitted with a range of wall and base units with complementary work surfaces and integrated sink and drainer unit. Space for a range cooker, washer and fridge freezer. Ceiling light point, double glazed window, and power points.