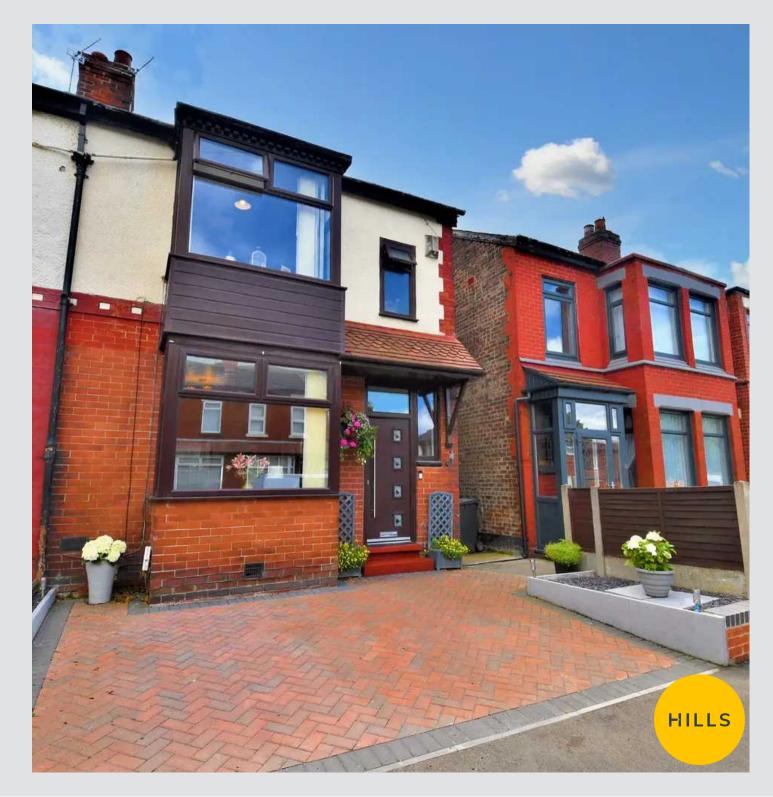

# 18 Hayfield Road

Salford, Salford

\*\*\*BENEFITS FROM A LOFT ROOM\*\*\* This THREE
BEDROOM SEMI-DETACHED FAMILY HOME is located in
a popular family area within walking distance of
Light Oaks primary school and Salford Royal
Hospital. Well-presented throughout, offering an
abundance of space and benefiting from a
DRIVEWAY for off-road parking, this property is NOT
TO BE MISSED!

# Externally

Driveway to the front for off road parking with a well presented garden to the rear with stoned and paved areas

HILLS

You can include any text here. The text can be modified upon generating your brochure.