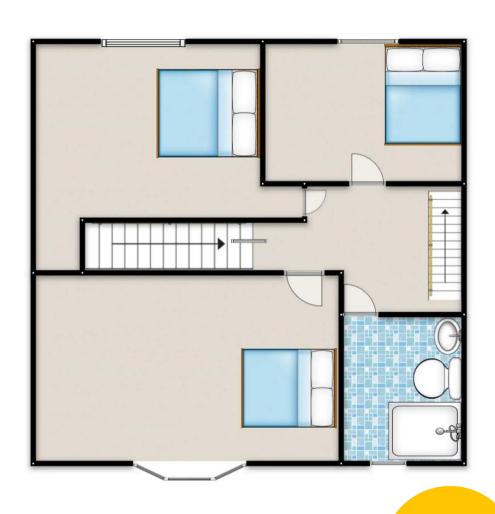

## Landing

Ceiling light point and double glazed window.

### **Bedroom One**

12' 4" x 11' 5" (3.77m x 3.49m)

Ceiling light point, double glazed bay window, wall mounted radiator and power points.

## **Bedroom Two**

12' 6" x 9' 10" (3.81m x 2.99m)

Ceiling light point, double glazed window, wall mounted radiator and power point.

#### **Bedroom Three**

9' 5" x 8' 0" (2.88m x 2.45m)

Ceiling light point, double glazed window, wall mounted radiator and power point.

#### **Shower Room**

6' 5" x 5' 11" (1.95m x 1.80m)

Fitted with a three piece suite including a hand wash basin, WC and shower, ceiling spot lights, double glazed window and tiled floor and walls.