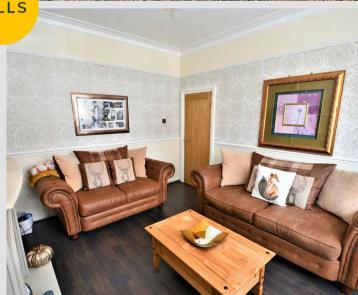

# Lounge

12' 5" x 11' 5" (3.79m x 3.49m)

Ceiling light point, double glazed bay window, wall mounted radiator, fireplace and power points.