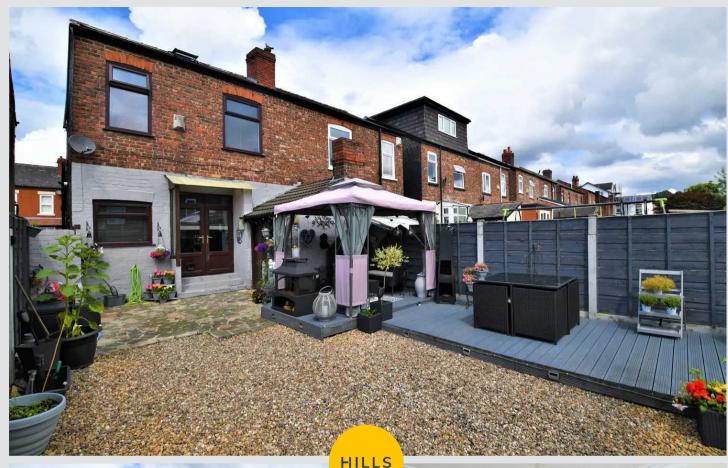

Council Tax band: C

Tenure: Freehold

- Three Bedroom Semi-Detached Family Home
- Benefitting from a Loft Room which is Currently Used as an Additional Bedroom
- Bay-Fronted Lounge and a Large, Modern Fitted Kitchen Diner
- Three Double Bedrooms and a Contemporary Three-Piece Shower Room
- Driveway for Off-Road Parking to the Front
- Generous Garden to the Rear with Paved, Stoned and Decked Areas that Benefit from the Sun
- Benefits from a Brick-Built Store Room to the Rear
- Perfect Family Location Close to Good Local Schooling and Several Well-Kept Parks
- Close to Excellent Transport Links Throughout Manchester
- Within Walking Distance of Salford Royal Hospital, Early Viewing is Essential!

# Externally

Driveway to the front for off road parking with a well presented garden to the rear with stoned and paved areas

HILLS

You can include any text here. The text can be modified upon generating your brochure.