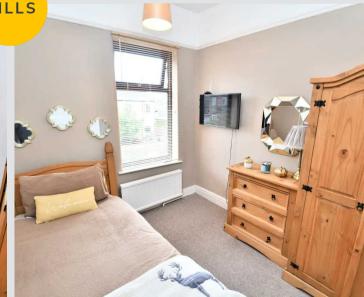

#### **Bedroom Three**

9' 5" x 8' 0" (2.88m x 2.45m)

Ceiling light point, double glazed window, wall mounted radiator and power point.