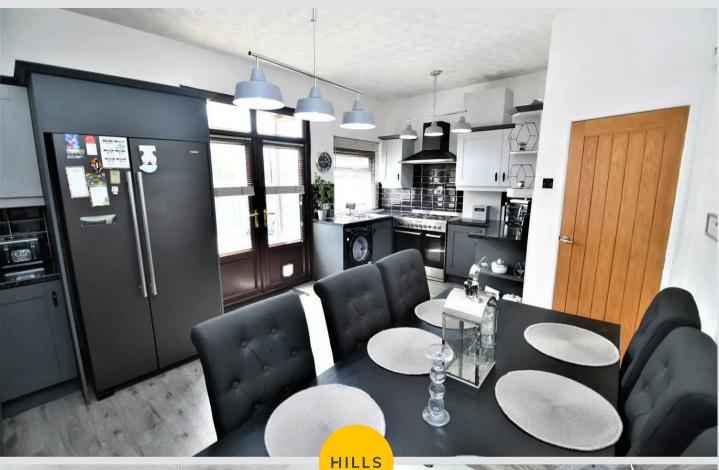

# **Kitchen Diner**

17' 11" x 12' 4" (5.45m x 3.76m)

Fitted with a range of wall and base units with complementary work surfaces and integrated sink and drainer unit. Space for a range cooker, washer and fridge freezer. Ceiling light point, double glazed window, and power points.