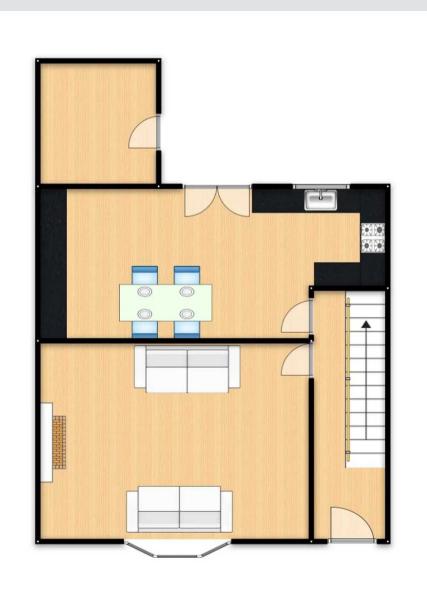

## Hallway

Ceiling light point, two wall mounted radiators and entrances to the lounge and kitchen diner.

# Lounge

12' 5" x 11' 5" (3.79m x 3.49m)

Ceiling light point, double glazed bay window, wall mounted radiator, fireplace and power points.

# **Kitchen Diner**

17' 11" x 12' 4" (5.45m x 3.76m)

Fitted with a range of wall and base units with complementary work surfaces and integrated sink and drainer unit. Space for a range cooker, washer and fridge freezer. Ceiling light point, double glazed window, and power points.