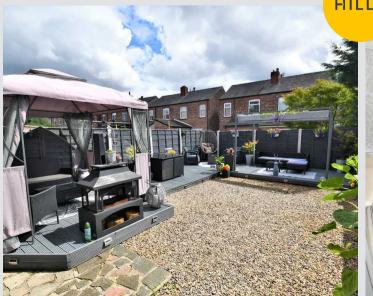

Council Tax band: C

Tenure: Freehold

- Three Bedroom Semi-Detached Family Home
- Benefitting from a Loft Room which is Currently Used as an Additional Bedroom
- Bay-Fronted Lounge and a Large, Modern Fitted Kitchen Diner
- Three Double Bedrooms and a Contemporary Three-Piece Shower Room
- Driveway for Off-Road Parking to the Front
- Generous Garden to the Rear with Paved, Stoned and Decked Areas that Benefit from the Sun
- Benefits from a Brick-Built Store Room to the Rear
- Perfect Family Location Close to Good Local Schooling and Several Well-Kept Parks
- Close to Excellent Transport Links Throughout Manchester
- Within Walking Distance of Salford Royal Hospital, Early Viewing is Essential!

# Externally

Driveway to the front for off road parking with a well presented garden to the rear with stoned and paved areas

HILLS

You can include any text here. The text can be modified upon generating your brochure.