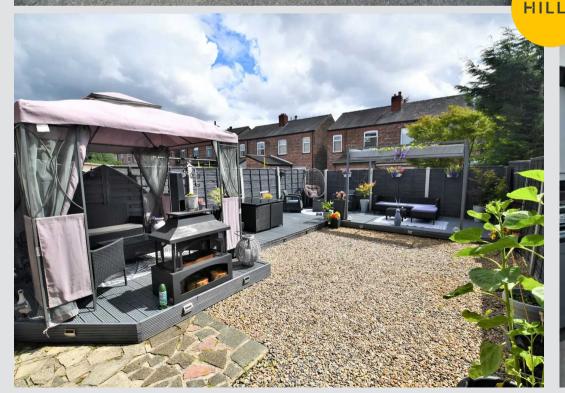

# Externally

Driveway to the front for off road parking with a well presented garden to the rear with stoned and paved areas

HILLS

You can include any text here. The text can be modified upon generating your brochure.