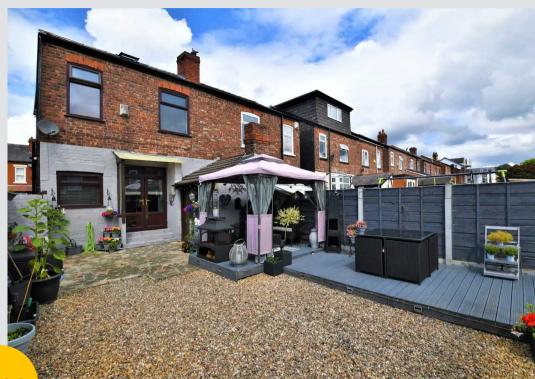

# Externally

Driveway to the front for off road parking with a well presented garden to the rear with stoned and paved areas

HILLS

You can include any text here. The text can be modified upon generating your brochure.