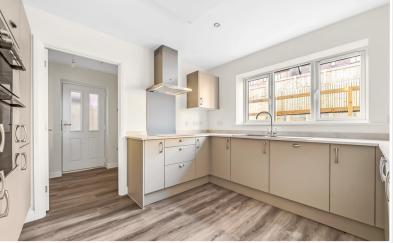

### Ground Floor:

Entrance Hall | Living Room | Dining Kitchen | Utility Room | WC

Living Room

Dining Kitchen

Dining Kitchen

**Utility Room** 

A newly constructed luxury detached four bedroom house forming part of a small private cul de sac development by the award winning Genesis Homes and delightfully situated within Calthwaite village under eight miles from Penrith and twelve miles from Carlisle. The village amenities include a primary school, church and public house.