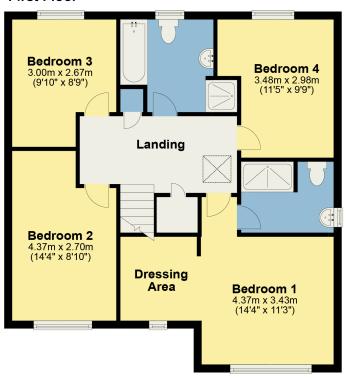

#### First Floor:

Landing | Bedroom 1 with Dressing Area and En-suite Shower Room | Bedroom 2 | Bedroom 3 | Bedroom 4 | Bathroom

#### First Floor

This plan is for layout guidance only and is not drawn to scale unless stated. Windows and door openings are approximate. Whilst every care is taken in preparation of this plan, please check all dimensions, shapes and compass bearings before making any decision reliant upon them. REF. P0247