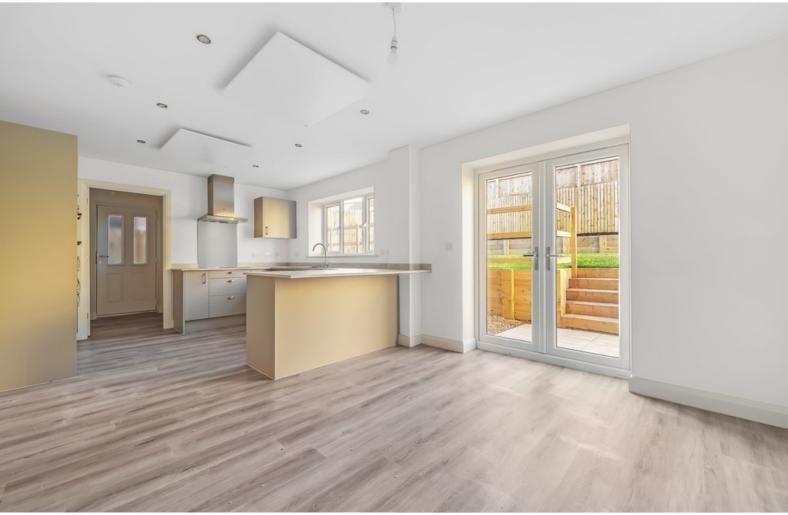

Living Room

Dining Kitchen

Dining Kitchen

**Utility Room** 

A newly constructed luxury detached four bedroom house forming part of a small private cul de sac development by the award winning Genesis Homes and delightfully situated within Calthwaite village under eight miles from Penrith and twelve miles from Carlisle. The village amenities include a primary school, church and public house.

### Ground Floor:

Entrance Hall | Living Room | Dining Kitchen | Utility Room | WC