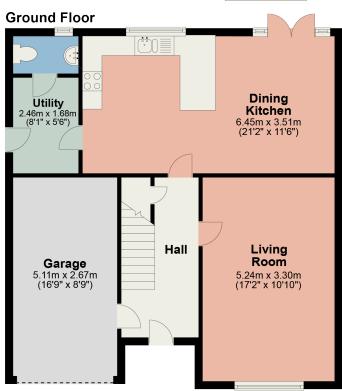

### Ground Floor:

Entrance Hall | Living Room | Dining Kitchen | Utility Room | WC