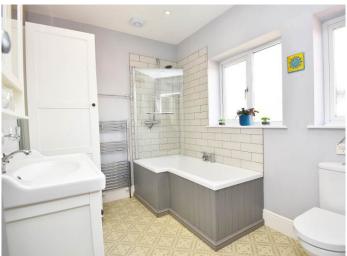

### **BATHROOM**

A white suite comprising WC, washbasin set within a vanity unit and bath with shower above. Chrome heated towel rail and central heating radiator.