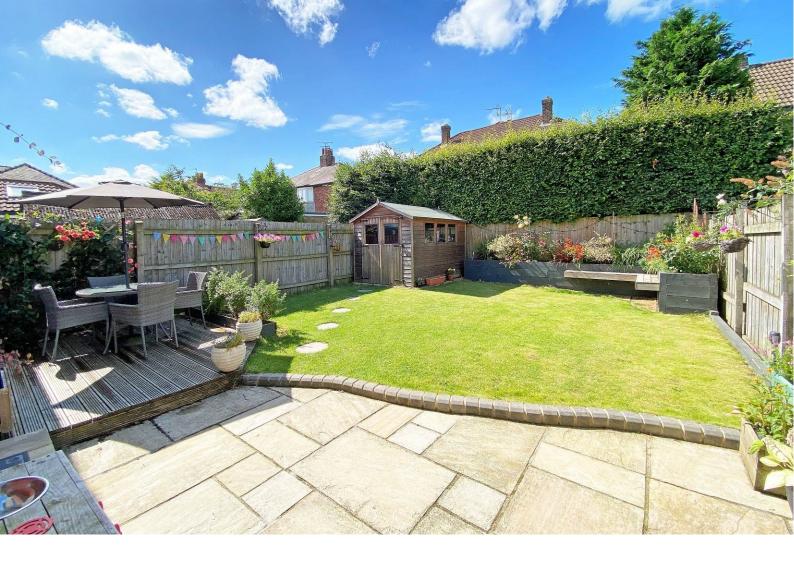

### **OUTSIDE**

Lawned garden with lavender border to front and highquality resin-bound driveway providing off-street parking. To the rear of the property, there is an attractive garden with lawn, patio and decked sitting area. Outside power points, raised beds with built-in seating, and large timber shed with light and power.