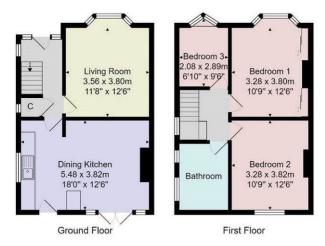

Tenure - Freehold

Council Tax Band - D

Total Area: 86.0 m² ... 926 ft²

All measurements are approximate and for display purposes only.

No liability is accepted by either the agency or Box Property Solutions Ltd as to the exact measurements of the rooms.

Box Property Solutions Ltd retains the copyright on this plan and allows agents to use it with agreed permission.