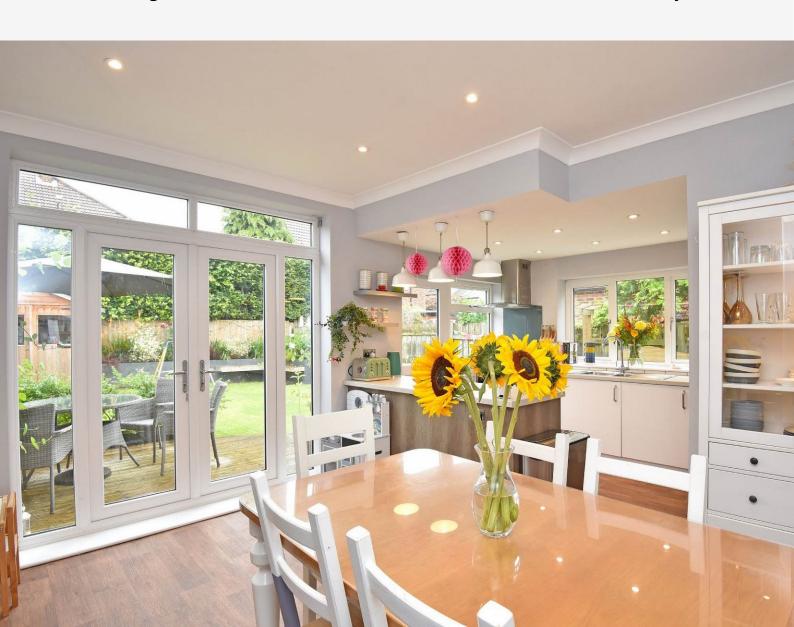

### **DINING KITCHEN**

With spacious dining area and ornamental fireplace. Double-glazed windows and glazed French doors overlooking the garden. The kitchen comprises a range of modern wall and base units with built-in gas hob, oven, integrated fridge / freezer, washing machine and dishwasher.