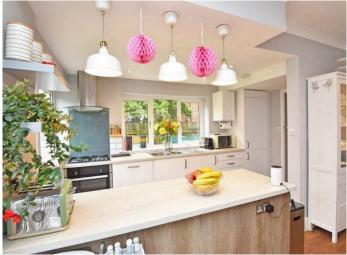

### **DINING KITCHEN**

With spacious dining area and ornamental fireplace. Double-glazed windows and glazed French doors overlooking the garden. The kitchen comprises a range of modern wall and base units with built-in gas hob, oven, integrated fridge / freezer, washing machine and dishwasher.