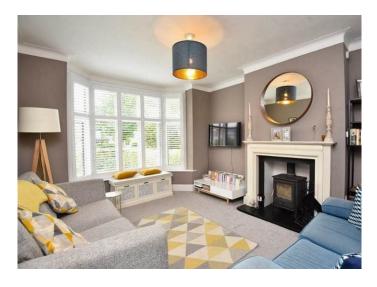

### **SITTING ROOM**

A spacious reception room with fireplace with woodburning stove and bay window to front with fitted plantation shutters.