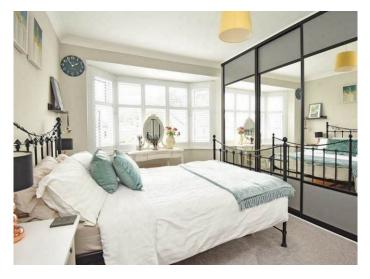

## FIRST FLOOR BEDROOMS

There are three good-sized bedrooms, including the main bedroom with bay window and fitted wardrobes. Bedroom 3 features a double-glazed oriel window to front.