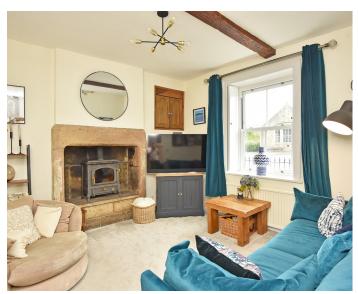

# GROUND FLOOR LIVING ROOM

A spacious reception room with widow to front and attractive stone fireplace with wood-burning stove.