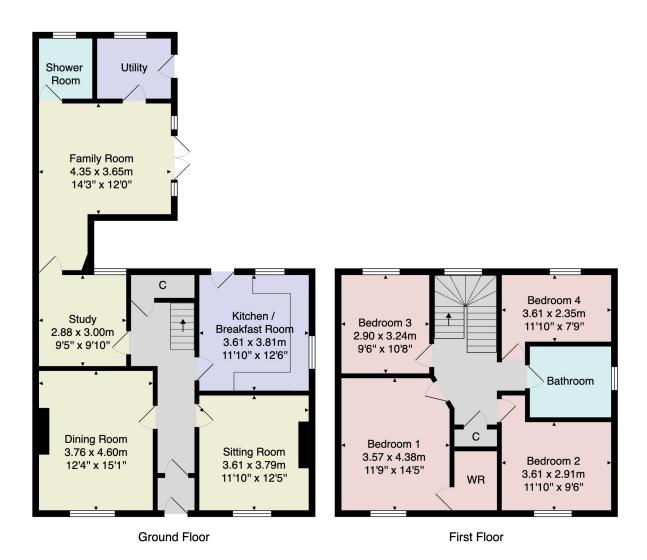

# FLOOR PLAN

Total Area: 166.6 m<sup>2</sup> ... 1793 ft<sup>2</sup>

All measurements are approximate and for display purposes only.

No liability is accepted by either the agency or Box Property Solutions Ltd as to the exact measurements of the rooms.

Box Property Solutions Ltd retains the copyright on this plan and allows agents to use it with agreed permission.