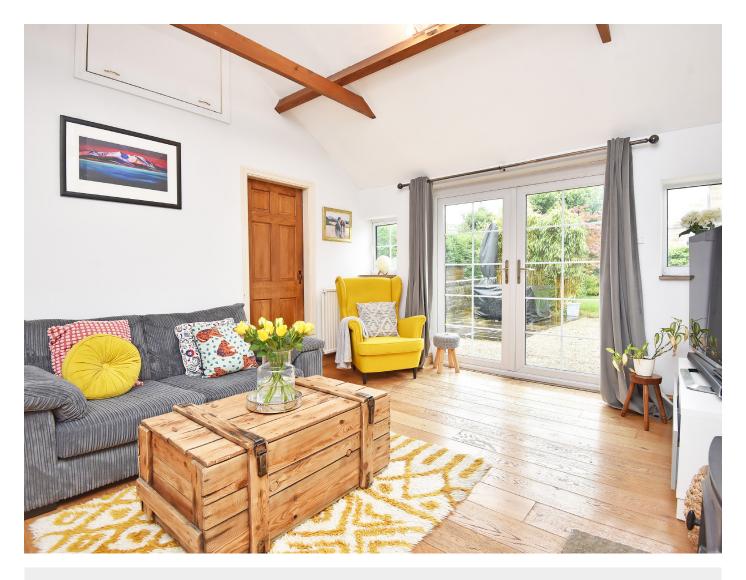

# GROUND FLOOR LIVING ROOM

A spacious reception room with widow to front and attractive stone fireplace with wood-burning stove.

#### **FAMILY ROOM**

A superb extended living space with vaulted ceiling and exposed wooden beams. Wood-burning stove and glazed doors lead to the garden.