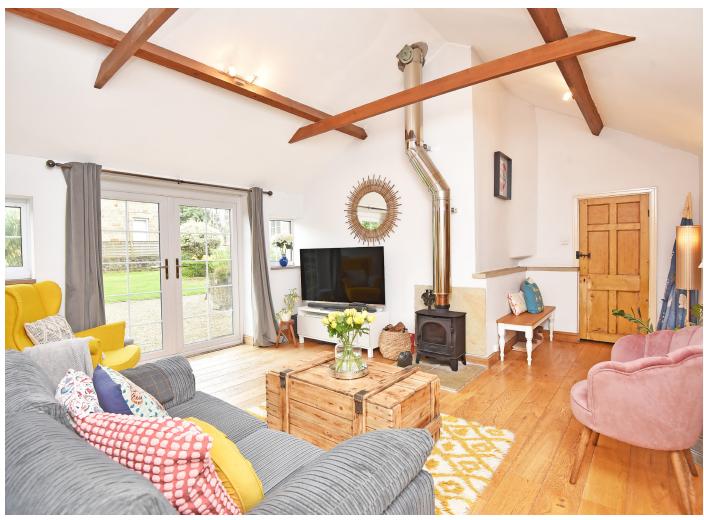

#### **FAMILY ROOM**

A superb extended living space with vaulted ceiling and exposed wooden beams. Wood-burning stove and glazed doors lead to the garden.