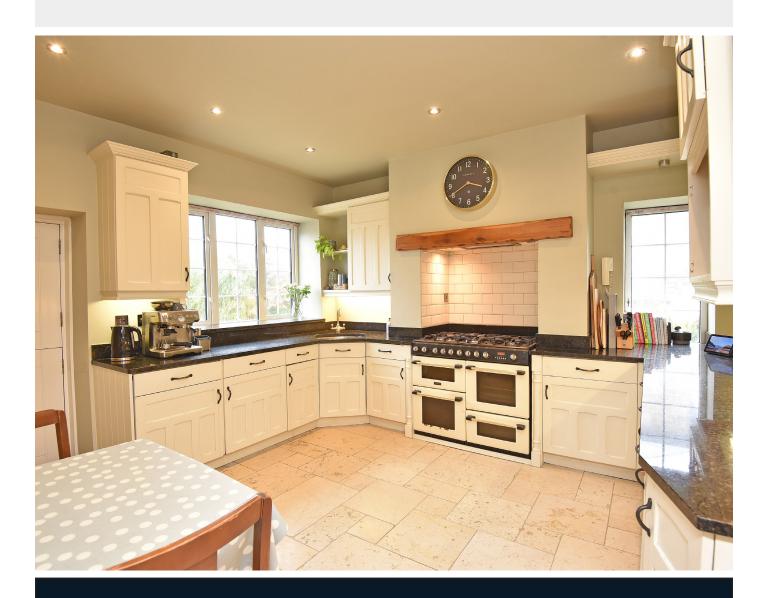

#### **BREAKFAST KITCHEN**

A spacious kitchen with space for a dining area. Point for rage cooker and fitted appliances. Windows to side and rear and door leads to garden.