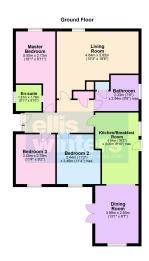

### LIVING ROOM 5.65m (18'6") x 4.64m (15'3") Window to front, feature fireplace.

KITCHEN/BREAKFAST ROOM 4.94m (16'2") x 3.00m (9'10") max. Fitted with a matching range of wall and base units complete with freestanding cooker, plumbing for washing machine and dishwasher, space for fridge/freezer, window to side and door out to side, open plan to dining room.

**DINING ROOM** 3.99m (13'1") x 2.93m (9'7") Window to rear, double doors leading out to rear garden.

MASTER BEDROOM 5.50m (18'1") x 2.73m (8'11") Window to front.

1.81m (5'11") x 1.78m (5'10") Fitted with a corner shower cubicle, low level WC and hand wash basin set within vanity unit. Window to side.

BEDROOM 2 3.46m (11'4") max. x 3.44m (11'3") Window to rear.

# BEDROOM 3

3.45m (11'4") x 2.79m (9'2") Window to rear.

2.94m (9'8") max. x 2.33m (7'8") Fitted with a 'p' shaped bath with mains shower over, low level WC and hand wash basin. Boiler cupboard and window to side.