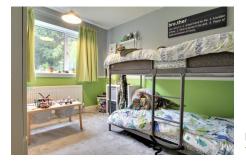

BEDROOM 2 3.46m (11'4") max. x 3.44m (11'3") Window to rear.

# BEDROOM 3

3.45m (11'4") x 2.79m (9'2") Window to rear.

2.94m (9'8") max. x 2.33m (7'8") Fitted with a 'p' shaped bath with mains shower over, low level WC and hand wash basin. Boiler cupboard and window to side.