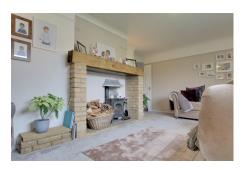

### LIVING ROOM 5.65m (18'6") x 4.64m (15'3") Window to front, feature fireplace.

KITCHEN/BREAKFAST ROOM 4.94m (16'2") x 3.00m (9'10") max. Fitted with a matching range of wall and base units complete with freestanding cooker, plumbing for washing machine and dishwasher, space for fridge/freezer, window to side and door out to side, open plan to dining room.