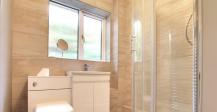

**DINING ROOM** 3.99m (13'1") x 2.93m (9'7") Window to rear, double doors leading out to rear garden.

MASTER BEDROOM 5.50m (18'1") x 2.73m (8'11") Window to front.

1.81m (5'11") x 1.78m (5'10") Fitted with a corner shower cubicle, low level WC and hand wash basin set within vanity unit. Window to side.

# BEDROOM 3

3.45m (11'4") x 2.79m (9'2") Window to rear.

2.94m (9'8") max. x 2.33m (7'8") Fitted with a 'p' shaped bath with mains shower over, low level WC and hand wash basin. Boiler cupboard and window to side.