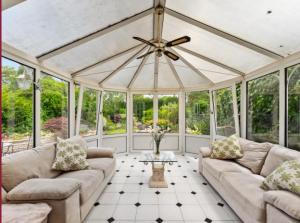

The accommodation comprises a spacious entrance hall leading to a 34' through lounge/diner which in turn leads out to the conservatory which benefits views over the stunning garden. There is also a 15'2 kitchen and downstairs Wc. The first floor is comprised of four generous bedrooms (three of which are doubles) and a spacious shower roomwith large walk in shower enclosure.