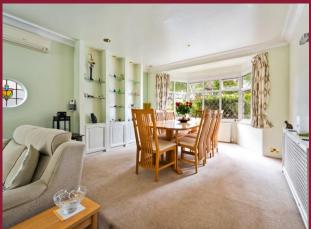

The accommodation comprises a spacious entrance hall leading to a 34' through lounge/diner which in turn leads out to the conservatory which benefits views over the stunning garden. There is also a 15'2 kitchen and downstairs Wc. The first floor is comprised of four generous bedrooms (three of which are doubles) and a spacious shower roomwith large walk in shower enclosure.

#### **ENTRANCE PORCH**

**SPACIOUS HALLWAY** 19' 1" x 7' 2" (5.82m x 2.18m)

**THROUGH LOUNGE/DINER (FULL** MEASUREMENTS) 32' 4" x 11' 11" (9.86m x 3.63m)

LOUNGE AREA 13' 6" x 11' 11" (4.11m x 3.63m)

DINING AREA 18' 2 max" x 11' 11" (5.54m x 3.63m)