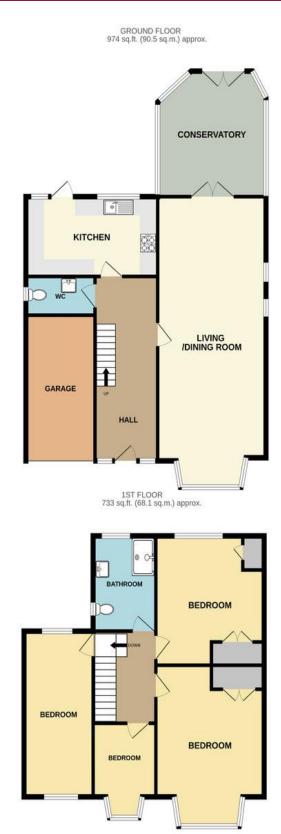

### FLOOR PLAN

TOTAL FLOOR AREA: 1707 sq.ft. (158.6 sq.m.) approx. Whilst every attempt has been made to ensure the accuracy of the floorplan contained here, measurements of doors, windows, rooms and any other items are approximate and no responsibility is taken for any error, omission or mis-statement. This plan is for illustrative purposes only and should be used as such by any prospective purchaser. The services, systems and appliances shown have not been tested and no guarantee as to their operability or efficiency can be given. Made with Metropix ©2023