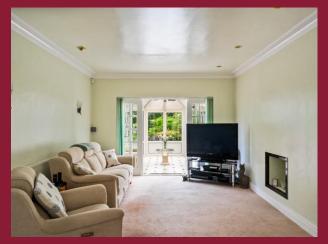

The accommodation comprises a spacious entrance hall leading to a 34' through lounge/diner which in turn leads out to the conservatory which benefits views over the stunning garden. There is also a 15'2 kitchen and downstairs Wc. The first floor is comprised of four generous bedrooms (three of which are doubles) and a spacious shower roomwith large walk in shower enclosure.

#### **ENTRANCE PORCH**

**SPACIOUS HALLWAY** 19' 1" x 7' 2" (5.82m x 2.18m)

**THROUGH LOUNGE/DINER (FULL** MEASUREMENTS) 32' 4" x 11' 11" (9.86m x 3.63m)

LOUNGE AREA 13' 6" x 11' 11" (4.11m x 3.63m)

DINING AREA 18' 2 max" x 11' 11" (5.54m x 3.63m)