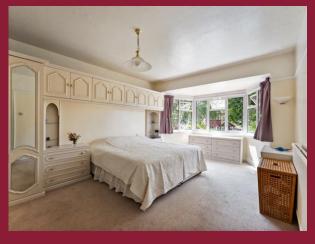

The accommodation comprises a spacious entrance hall leading to a 34' through lounge/diner which in turn leads out to the conservatory which benefits views over the stunning garden. There is also a 15'2 kitchen and downstairs Wc. The first floor is comprised of four generous bedrooms (three of which are doubles) and a spacious shower roomwith large walk in shower enclosure.

**KITCHEN** 15' 2" x 8' 5" (4.62m x 2.57m)

WC

**STAIRS TO THE FIRST FLOOR** 

BEDROOM 1 18' 2 max" x 12' (5.54m x 3.66m)

BEDROOM 2 14' 8" x 12' (4.47m x 3.66m)

**BEDROOM 3** 17' 7" x 7' 6" (5.36m x 2.29m)

**BEDROOM 4** 10' x 7' 2" (3.05m x 2.18m)