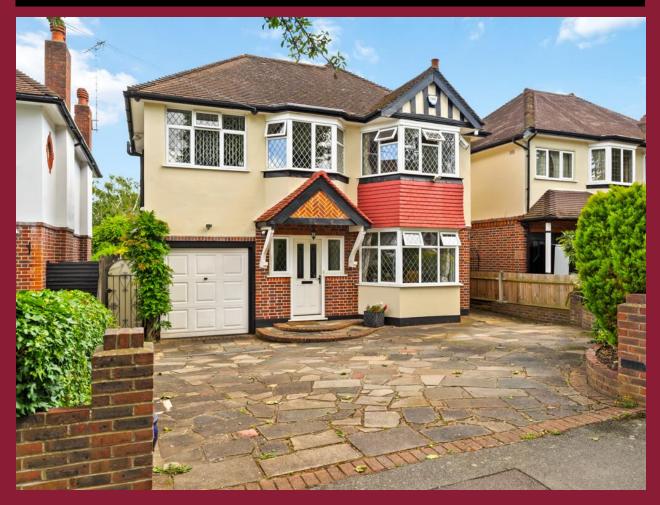

### 27 Carleton Avenue, South Wallington, Surrey, SM6 9LW £895,000 Freehold

### DESCRIPTION

Situated in a highly desirable road in South Wallington this attractive detached family home has been well maintained by the current owners and is within easy reach of a number of reputable schools including Wallington Girls, Wilson's and John Fisher.

Outside there are stunning gardens at the rear with perimeter hedging, a secluded patio and pond. The front provides off street parking leading to the integral garage. A selection of local shops can be found within walking distance and both Purley and Wallington two centres provide more comprehensive shopping and transport links to London.