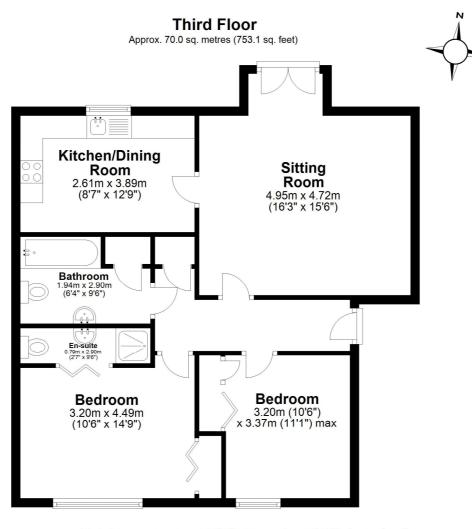

### Total area: approx. 70.0 sq. metres (753.1 sq. feet) **39 Stainthorpe Court, HEXHAM**

IMPORTANT NOTE: Consumer Protection from Unfair Trading Regulations 2008 and the Business Protection from Misleading Marketing Regulations 2008: We endeavour to make our sales particulars accurate and reliable. They should be considered as general guidance only and do not constitute all or any part of the contract. None of the services, fittings and equipment have been tested. Measurements, where given, are approximate and for descriptive purposes only. Boundaries cannot be guaranteed and must be checked by solicitors prior to exchange of contracts. Prospective buyers and their advisers should satisfy themselves as to the facts, and before arranging an inspection, availability. Further information on points of particular importance can be provided. No person in the employment of YoungsRPS (NE) Ltd has any authority to make or give any representation or warranty whatever in relation to this property.