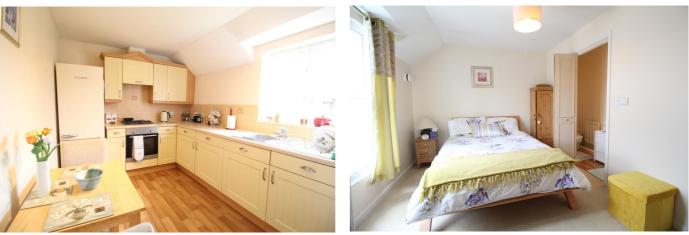

#### DESCRIPTION

A spacious and well presented, attractive and modern top floor two bedroom apartment in the centre of the vibrant town of Hexham.

This top floor apartment central to the market town of Hexham is an ideal first home or investment property. Attractively presented with allocated parking and communal gardens. Entering the building off Priestpopple into the communal stairwell where the apartment is one of two top floor apartments. The apartment has an internal hall with storage cupboard which provides access to the living area and bedrooms. The living room is a bright and inviting space with a central fireplace and a Juliet balcony enjoying great views across the garden below, and to the hillside beyond. The kitchen has fitted wall and base cabinets, integrated cooker and gas hob with extractor hood in addition to fitted fridge freezer and stainless-steel sink and drainer. The bedrooms are to the front of the property with the main bedroom enjoying treble glazing, fitted wardrobes and a private en suite comprising of shower cubicle, wash hand basin and WC. The second double bedroom has a pleasant outlook to the front and fitted wardrobes. The family bathroom has a threepiece bathroom suite comprising bath, with wash hand basin and new gas boiler in cupboard. The apartment benefits from further storage in the loft space.