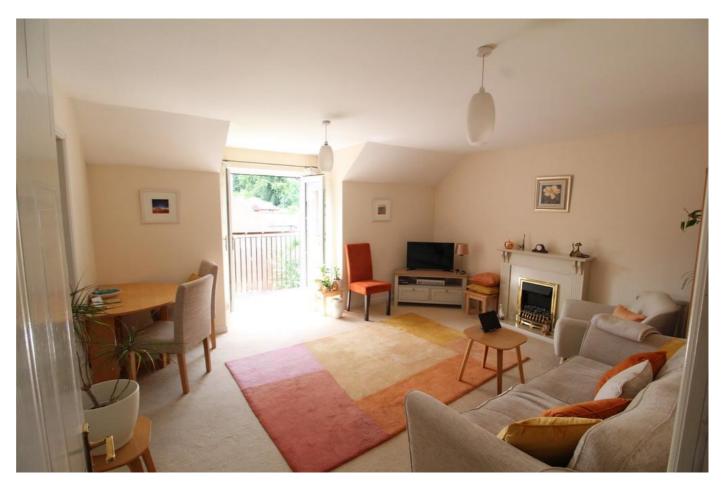

#### DESCRIPTION

A spacious and well presented, attractive and modern top floor two bedroom apartment in the centre of the vibrant town of Hexham.

This top floor apartment central to the market town of Hexham is an ideal first home or investment property. Attractively presented with allocated parking and communal gardens. Entering the building off Priestpopple into the communal stairwell where the apartment is one of two top floor apartments. The apartment has an internal hall with storage cupboard which provides access to the living area and bedrooms. The living room is a bright and inviting space with a central fireplace and a Juliet balcony enjoying great views across the garden below, and to the hillside beyond. The kitchen has fitted wall and base cabinets, integrated cooker and gas hob with extractor hood in addition to fitted fridge freezer and stainless-steel sink and drainer. The bedrooms are to the front of the property with the main bedroom enjoying treble glazing, fitted wardrobes and a private en suite comprising of shower cubicle, wash hand basin and WC. The second double bedroom has a pleasant outlook to the front and fitted wardrobes. The family bathroom has a threepiece bathroom suite comprising bath, with wash hand basin and new gas boiler in cupboard. The apartment benefits from further storage in the loft space.