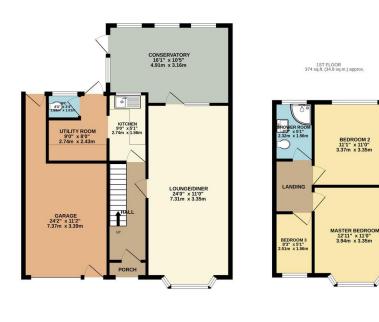

## Phillips George

GROUND FLOOR 810 sq.ft. (75.3 sq.m.) approx

TOTAL FLOOR AREA: 1184 sq.ft. (110.0 sq.m.) approx. Write every attempt too been used to ensure the accuracy of the thooption contained here, measurements, or measurements, the second second