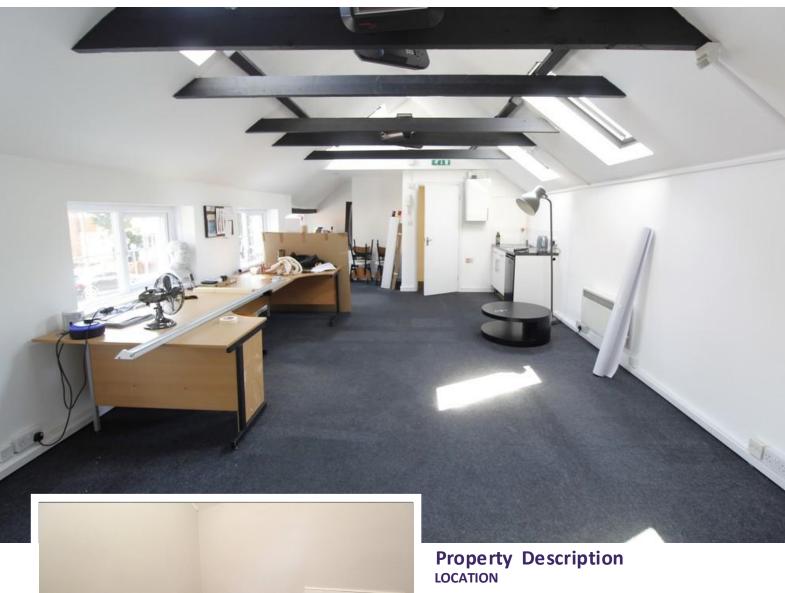

## **OFFICE**

Wood front door leading to the first floor with carpeted staircase and door leading to the toilet and further door to the open plan office.

Ample space for up to 8 desks (390sq ft), unfurnished, velux windows and further double glazed windows allowing an abundance of natural light.