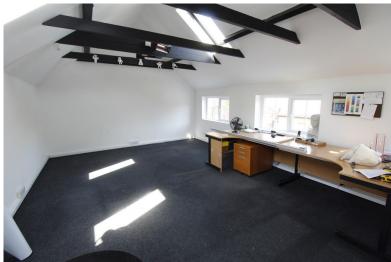

## **OFFICE**

Wood front door leading to the first floor with carpeted staircase and door leading to the toilet and further door to the open plan office.

Ample space for up to 8 desks (390sq ft), unfurnished, velux windows and further double glazed windows allowing an abundance of natural light.