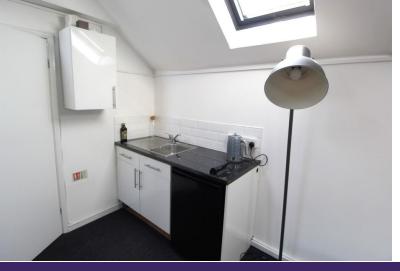

Network cables installed, down lights and electric panel heating.

Kitchen area with stainless steel sink and drainer, cupboard and space for fridge.

Rates and share of electricity excluded from the rent.