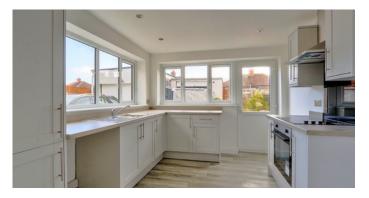

## Leamington Grove, Middlesbrough **TS3**

- Beautifully Finished, Two Bed, Semi-detached, Bungalow In A Fantastic Ormesby Location
- Recently Renovated From Top To Bottom To An Exceptionally High Standard... Creating Something Very Special
- Full Rewire, Fully Plastered And Decorated Throughout With Freshly Laid Flooring
- Fitted 'howden's' Kitchen In Dove Grey With Matching Dining Room Cabinets And On Trend Walk In Shower **Room With Rainfall Shower**
- New Upvc Double Glazing And Gas Central Heating With 'ideal Instinct' Combi Boiler