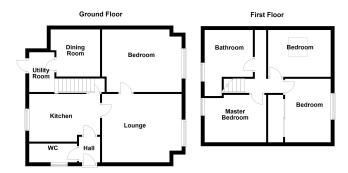

## **Side Lobby**

Lounge - 3.62m x 4.2m (11' 11" x 13' 9")

Kitchen - 2.45m x 3.62m (8' x 11' 11")

Dining Room - 2.37m x 2.6m (7' 9" x 8' 6")

Utility - 2.39m x 1.2m (7' 10" x 3' 11")

**Downstairs WC** 

Bedroom - 3.36m x 3.88m (11' x 12' 9")

Bedroom - 2.76m x 3.63m (9' 1" x 11' 11")

Bedroom - 3.75m x 2.35m (12' 4" x 7' 9")

Bedroom - 1.74m x 3.22m (5' 8" x 10' 7")

Bathroom - 2.53m x 2.79m (8' 4" x 9' 2")

**Garden Bar** 

Any areas, measurements or distances referred to are given as a guide only and are not precise. Floor plans are not drawn to scale an are provided as an indicative guide to help illustrate the general layout of the property only.