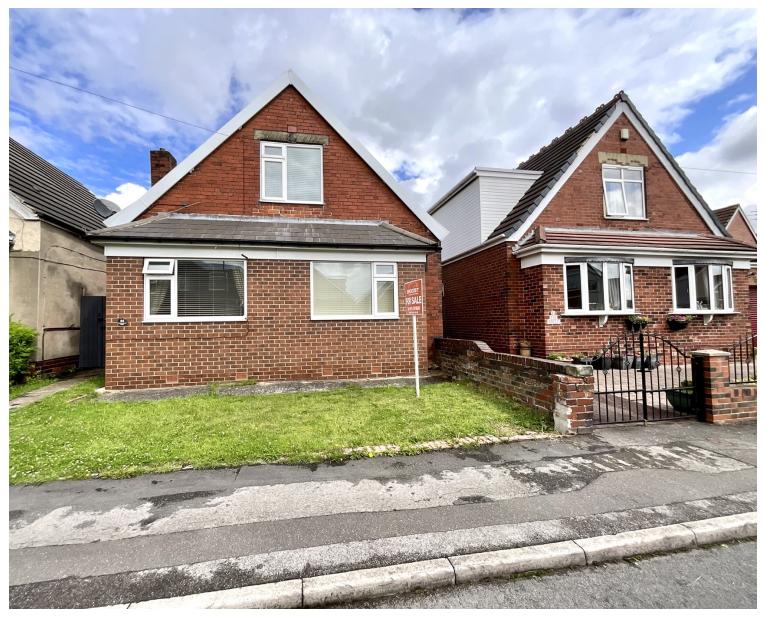

## 44 Alexandra Road, Swallownest, Sheffield, S26 4TB

\*\*\*GUIDE PRICE £205,000-£215,000\*\*\* Spacious and very well presented throughout is this four bedroom detached property offering versatile and flexible living space including spacious lounge, modern kitchen, dining room, utility room and downstairs WC. Also having good sized garden with garden bar. There is uPVC double glazing and gas central heating.