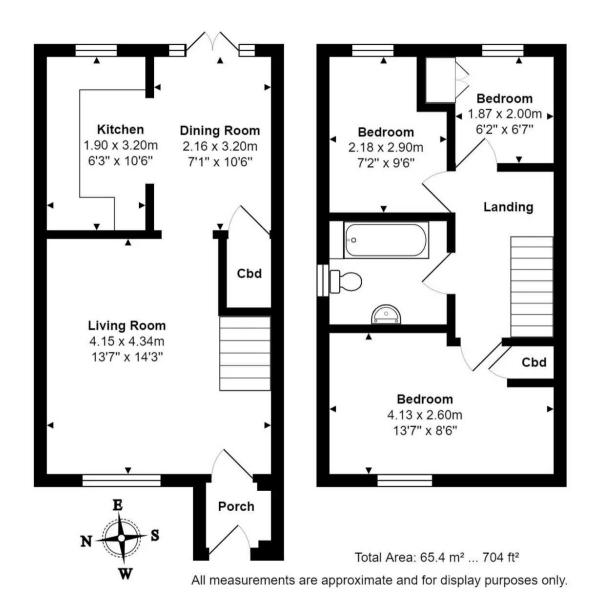

## 4 Carline Mead

Harrogate, Harrogate

Offered with no onward chain, this three bedroom semi-detached property located in a sought after residential area close to Harrogate's town centre is immaculately presented throughout and has parking for multiple vehicles and enclosed rear garden.

Council Tax band: C

Tenure: Freehold

- NO CHAIN
- IMMACULATELY PRESENTED
- FULLY ENCLOSED REAR GARDEN
- DRIVE FOR MULTIPLE VEHICLES
- CLOSE TO TOWN CENTRE

MYRINGS