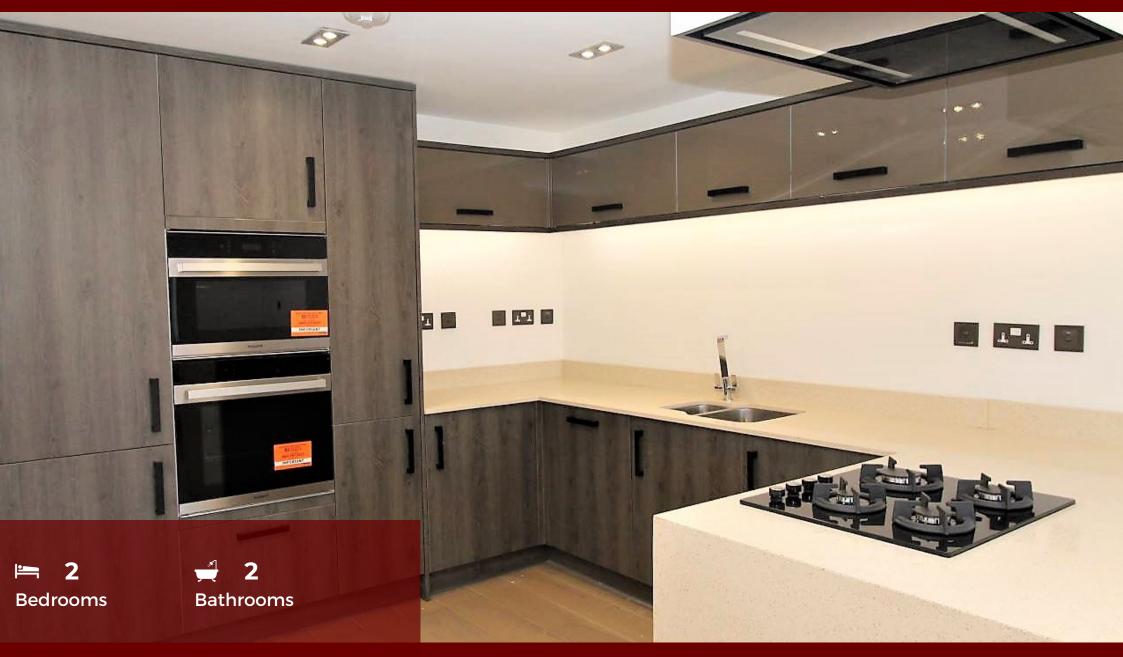

This beautifully presented 2 bedroom flat offers a modern, fully-fitted open plan kitchen with integrated washing machine, fridge & freezer, microwave and oven. Moreover, the property boasts with a big roof space in front of the flats for Sumer time. No stress, ready to move in!

Highlights:

- Large double bedroom with wooden floor through out
- Modern fully fitted open plan kitchen with integrated washing machine, fridge and freezer, microwave and oven
- Bathroom with a shower over bath finished to a high standard with heated towel rails
- Nice & spacious reception area offering lots of natural light
- Gas central heating
- Ideal for working professionals or working families
- Big roof space in front of the flats for Summer time