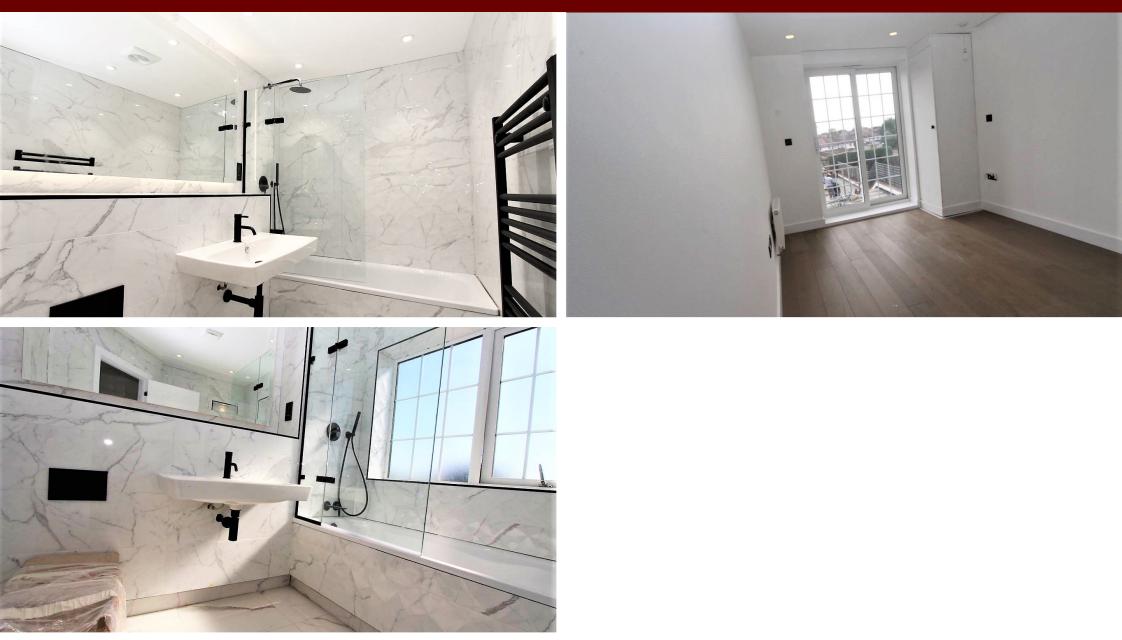

Highlights:

- Large double bedroom with wooden floor through out
- Modern fully fitted open plan kitchen with integrated washing machine, fridge and freezer, microwave and oven
- Bathroom with a shower over bath finished to a high standard with heated towel rails
- Nice & spacious reception area offering lots of natural light
- Gas central heating
- Ideal for working professionals or working families
- Big roof space in front of the flats for Summer time

Measurements:

- Double room ( 5.6m x 2.7m)
- Family bathroom (2.6m x 2 m)
- Open plan kitchen and reception area (6m x 3.8m)