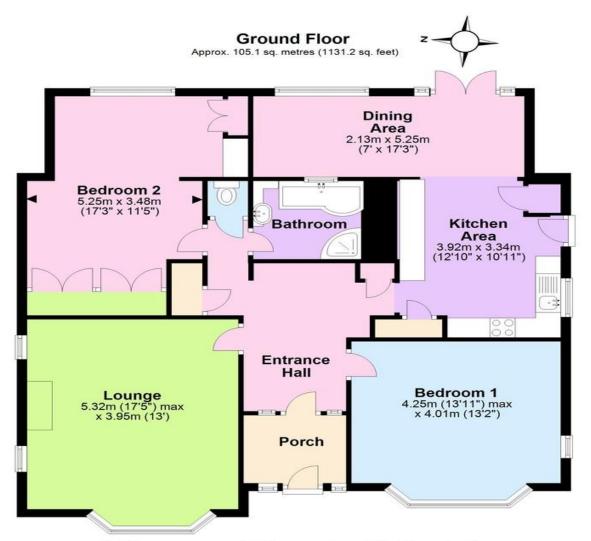

- Entrance Hall
- Spacious Lounge
- Kitchen/Breakfast Room
- Two Double bedrooms
- Bathroom
- Gas Central Heating
- Double Glazing
- Garage
- Level Gardens
- No Onward Chain

Property Particulars: The particulars are produced in good faith and prepared as a general guide and do not constitute any part of a contract.

Total area: approx. 105.1 sq. metres (1131.2 sq. feet)

These drawings are for representational purposes only. Drawn by Brian Blunden. Plan produced using PlanUp.