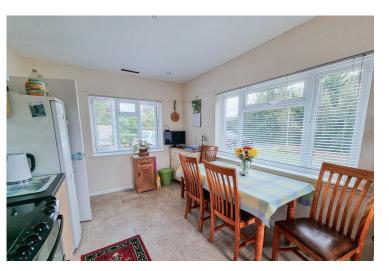

# **Approximate Room Sizes**

**PORCH** Front door into:

**ENTRANCE HALL** Large storage cupboard, airing cupboard, door to:

**KITCHEN/DINER** 15' 1" x 9' 6" (4.6m x 2.9m) Two double glazed windows, external door. Range of base & eye level units with worktops over, inset sink & drainer, space & plumbing for appliances.