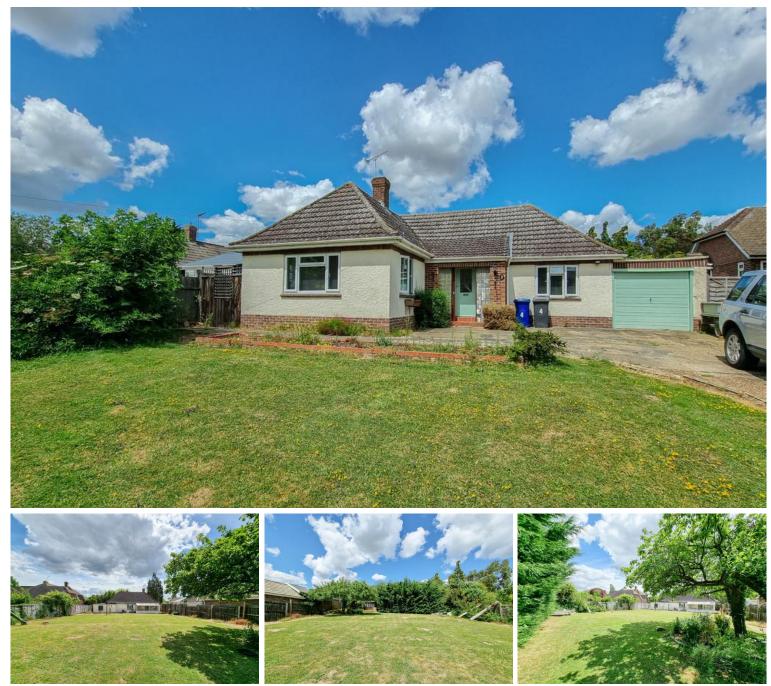

### Summary

An incredible opportunity to purchase the only undeveloped bungalow on the highly desirable Hill Crescent, one of Haverhill's most sought after cul-de-sacs. Situated in an enviable position, the property sits on a generous plot, offering massive scope for extension(stp) & improvement.

**LEAN TO** 15' 7" x 6' 10" (4.76m x 2.1m) Door to garden.

**BEDROOM ONE** 15' 1" x 11' 1" (4.6m x 3.4m) Double glazed window to front.

**BEDROOM TWO** 11' 9" x 9' 0" (3.6m x 2.75m) Double glazed window, radiator. **OUTSIDE** The property sits on a generous plot in one of Haverhill's most sought after locations. A large lawned front garden leaves the property set well back from the road, with a driveway providing plenty of off road parking, which in turns leads to the garage. The rear garden is even bigger, offering huge scope to extend the property (subject to planning). Mainly laid to lawn with a patio & pathway to the rear & side of the bungalow. At the back of the garden is a summer house. Beyond the conifers at the rear is a further area for garden storage etc.

Hill Crescent | Haverhill | CB9 0DF

An incredible opportunity to purchase the only undeveloped bungalow on the highly desirable Hill Crescent, one of Haverhill's most sought after cul-de-sacs. Situated in an enviable position, the property sits on a generous plot, offering massive scope for extension(stp) & improvement.