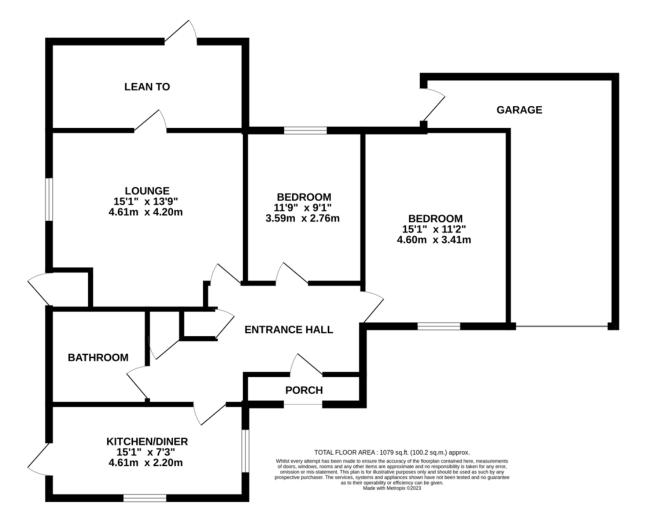

# **Approximate Room Sizes**

**PORCH** Front door into:

**ENTRANCE HALL** Large storage cupboard, airing cupboard, door to:

**KITCHEN/DINER** 15' 1" x 9' 6" (4.6m x 2.9m) Two double glazed windows, external door. Range of base & eye level units with worktops over, inset sink & drainer, space & plumbing for appliances.

**BATHROOM** 6' 10" x 6' 0" (2.1m x 1.85m) Double glazed window to side, panel bath with shower over & shower screen, WC, wash basin. **LOUNGE** 15' 1" x 13' 9" (4.6m x 4.2m) Double glazed window to side, door to:

**LEAN TO** 15' 7" x 6' 10" (4.76m x 2.1m) Door to garden.

**BEDROOM ONE** 15' 1" x 11' 1" (4.6m x 3.4m) Double glazed window to front.

**BEDROOM TWO** 11' 9" x 9' 0" (3.6m x 2.75m) Double glazed window, radiator. **OUTSIDE** The property sits on a generous plot in one of Haverhill's most sought after locations. A large lawned front garden leaves the property set well back from the road, with a driveway providing plenty of off road parking, which in turns leads to the garage. The rear garden is even bigger, offering huge scope to extend the property (subject to planning). Mainly laid to lawn with a patio & pathway to the rear & side of the bungalow. At the back of the garden is a summer house. Beyond the conifers at the rear is a further area for garden storage etc.

**GROUND FLOOR** 1079 sq.ft. (100.2 sq.m.) approx.

If you would like to speak to one of our mortgage advisors call now - 01440 768919 Your home may be repossessed if you do not keep up repayments on your mortgage.