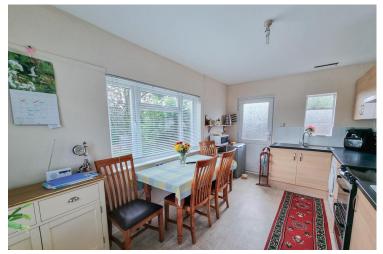

# **Approximate Room Sizes**

**PORCH** Front door into:

**ENTRANCE HALL** Large storage cupboard, airing cupboard, door to:

**KITCHEN/DINER** 15' 1" x 9' 6" (4.6m x 2.9m) Two double glazed windows, external door. Range of base & eye level units with worktops over, inset sink & drainer, space & plumbing for appliances.