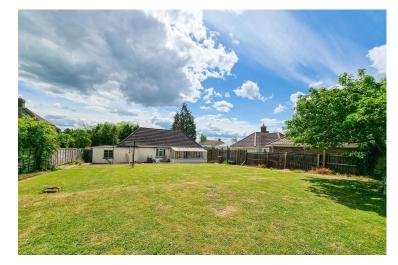

### Summary

An incredible opportunity to purchase the only undeveloped bungalow on the highly desirable Hill Crescent, one of Haverhill's most sought after cul-de-sacs. Situated in an enviable position, the property sits on a generous plot, offering massive scope for extension(stp) & improvement.

**LEAN TO** 15' 7" x 6' 10" (4.76m x 2.1m) Door to garden.

**BEDROOM ONE** 15' 1" x 11' 1" (4.6m x 3.4m) Double glazed window to front.

**BEDROOM TWO** 11' 9" x 9' 0" (3.6m x 2.75m) Double glazed window, radiator. **OUTSIDE** The property sits on a generous plot in one of Haverhill's most sought after locations. A large lawned front garden leaves the property set well back from the road, with a driveway providing plenty of off road parking, which in turns leads to the garage. The rear garden is even bigger, offering huge scope to extend the property (subject to planning). Mainly laid to lawn with a patio & pathway to the rear & side of the bungalow. At the back of the garden is a summer house. Beyond the conifers at the rear is a further area for garden storage etc.

Hill Crescent | Haverhill | CB9 0DF

An incredible opportunity to purchase the only undeveloped bungalow on the highly desirable Hill Crescent, one of Haverhill's most sought after cul-de-sacs. Situated in an enviable position, the property sits on a generous plot, offering massive scope for extension(stp) & improvement.