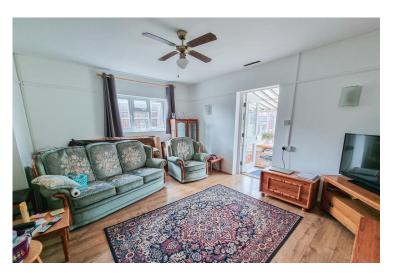

**BATHROOM** 6' 10" x 6' 0" (2.1m x 1.85m) Double glazed window to side, panel bath with shower over & shower screen, WC, wash basin. **LOUNGE** 15' 1" x 13' 9" (4.6m x 4.2m) Double glazed window to side, door to: