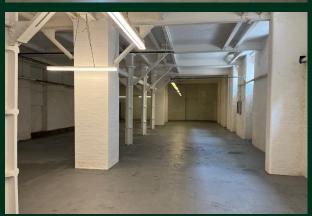

# Description

The property is located at lower ground floor level totalling 4,326 sq ft (GIA).

Goods loading is via an 8ft wide X 10ft long 2 ton goods lift plus pedestrian access by way of two stairwells.

#### Accommodation

The accommodation comprises the following areas:

| Lower Ground | 4,326 | 401.90 | Available |
|--------------|-------|--------|-----------|
| Total        | 4,326 | 401.90 |           |