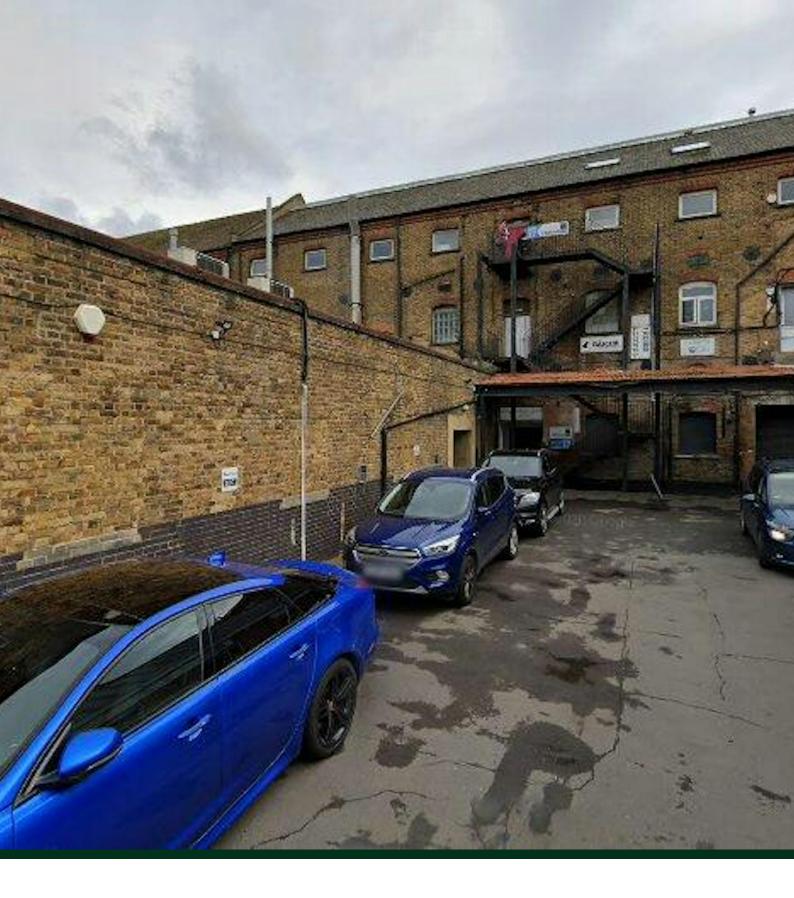

# UNIT 11

Paramount Industrial Estate, Watford, WD24 7XA

Short term / flexible storage

4,326 SQ FT

# Description

The property is located at lower ground floor level totalling 4,326 sq ft (GIA).

Goods loading is via an 8ft wide X 10ft long 2 ton goods lift plus pedestrian access by way of two stairwells.