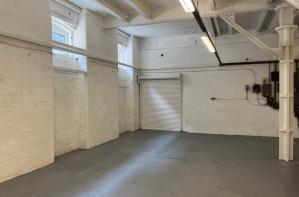

# Description

The property is located at lower ground floor level totalling 4,326 sq ft (GIA).

Goods loading is via an 8ft wide X 10ft long 2 ton goods lift plus pedestrian access by way of two stairwells.

#### Accommodation

The accommodation comprises the following areas:

| Lower Ground | 4,326 | 401.90 | Available |
|--------------|-------|--------|-----------|
| Total        | 4,326 | 401.90 |           |