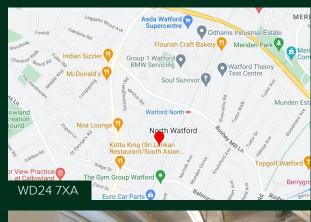

#### Location

Located on the Paramount Industrial Estate in Sandown Road, North Watford, within 1½ miles of the M1 Motorway (Junction 5).

The M25 (Junctions 19/20/21) are all approx.  $2\frac{1}{2}$  miles distant and thereby to the national motorway network, Luton, Heathrow, Gatwick and Stansted Airports.

North Watford Station is within a short walk and this connects Watford Junction (Euston 18 minutes) to St Albans. The main line station also provides fast services to Birmingham and the north and a direct link to Gatwick Airport. Underground (Metropolitan Line) at West Watford connects to Baker Street.