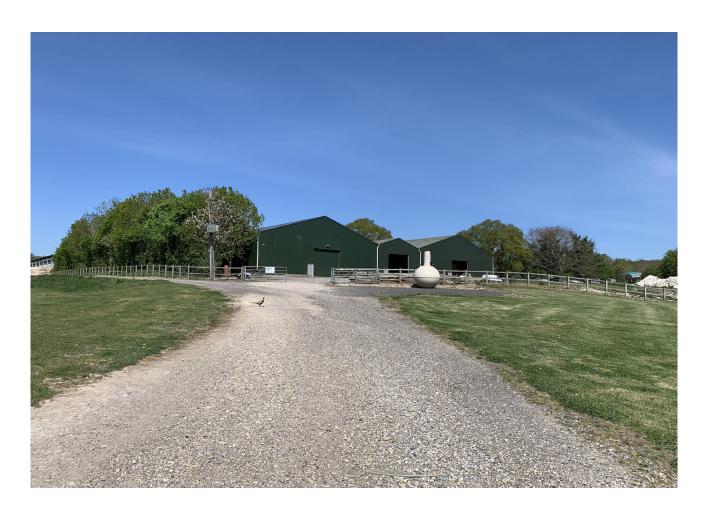

# Pitt Down Farm Barn (Front), Farley Mount Road, Winchester, SO21 2JH

REFURBISHED WAREHOUSE BUILDING WITH B8 USE SET IN STUNNING SURROUNDINGS

# **Key Points**

- Approximately 7m eaves height
- Stunning location
- Secure gate and yard
- Steel portal frame, re-clad with metal insulated cladding
- Ideal for secure storage
- Less than 5 miles from J11 M3

## **Description**

A recently refurbished warehouse set within secluded farmland. The unit is a steel portal frame structure over-clad in new steel cladding.

#### Location

Approx. 3 miles south-west of Winchester, within stunning rural setting. The subject unit is situated off the Farley Mount Road between Pitt and Standon. Junction 11 of the M3 motorway is approximately 4.5 miles to the east.