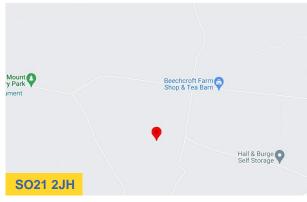

#### Location

Approx. 3 miles south-west of Winchester, within stunning rural setting. The subject unit is situated off the Farley Mount Road between Pitt and Standon. Junction 11 of the M3 motorway is approximately 4.5 miles to the east.