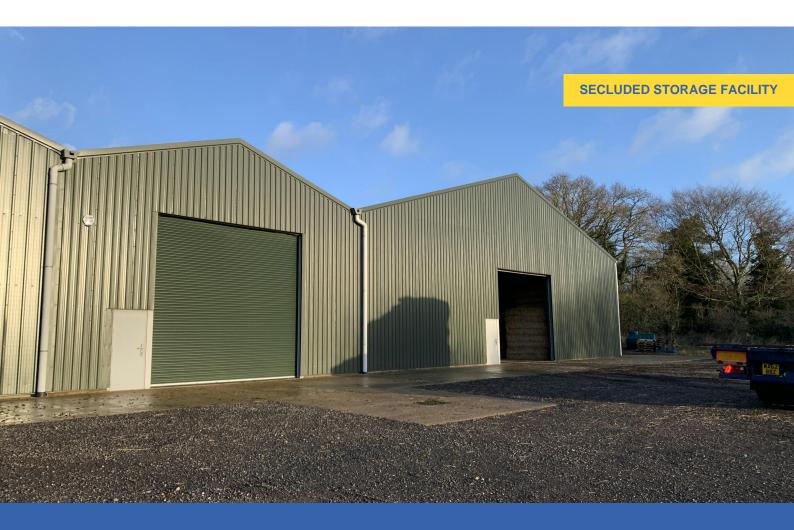

# Pitt Down Farm Barn (Front), Farley Mount Road, Winchester, SO21 2JH

REFURBISHED WAREHOUSE BUILDING WITH B8 USE SET IN STUNNING SURROUNDINGS

# **Key Points**

- Approximately 7m eaves height
- Stunning location
- Secure gate and yard
- Steel portal frame, re-clad with metal insulated cladding
- Ideal for secure storage
- Less than 5 miles from J11 M3

## **Description**

A recently refurbished warehouse set within secluded farmland. The unit is a steel portal frame structure over-clad in new steel cladding.

## **Specification**

7 metre eaves height

Full height loading doors

Cladding

Roof lighting

High bay LED lighting

Solid concrete floor

Secure gate & yard area