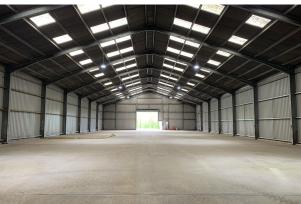

## **Description**

A recently refurbished warehouse set within secluded farmland. The unit is a steel portal frame structure over-clad in new steel cladding.

## **Specification**

7 metre eaves height

Full height loading doors

Cladding

Roof lighting

High bay LED lighting

Solid concrete floor

Secure gate & yard area