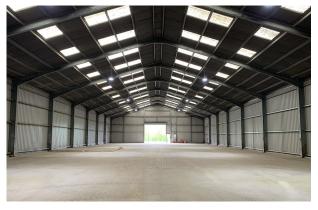

## **Description**

A recently refurbished warehouse set within secluded farmland. The unit is a steel portal frame structure over-clad in new steel cladding.

## **Specification**

7 metre eaves height

Full height loading doors

Cladding

Roof lighting

High bay LED lighting

Solid concrete floor

Secure gate & yard area