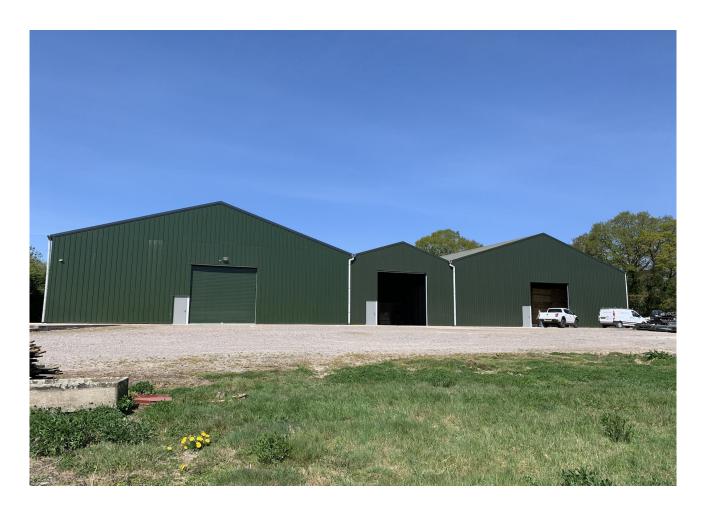

# Pitt Down Farm Barn (Front), Farley Mount Road, Winchester, SO21 2JH

REFURBISHED WAREHOUSE BUILDING WITH B8 USE SET IN STUNNING SURROUNDINGS

# **Key Points**

- Approximately 7m eaves height
- Stunning location
- Secure gate and yard
- Steel portal frame, re-clad with metal insulated cladding
- Ideal for secure storage
- Less than 5 miles from J11 M3

## **Description**

A recently refurbished warehouse set within secluded farmland. The unit is a steel portal frame structure over-clad in new steel cladding.

#### Accommodation

The accommodation comprises of the following

| Name         | sq ft | sq m   | Tenure | Availability |  |
|--------------|-------|--------|--------|--------------|--|
| Unit - Front | 7,084 | 658.13 | To let | Available    |  |
| Total        | 7,084 | 658.13 |        |              |  |