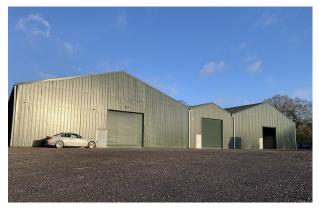

# **Key Points**

- Approximately 7m eaves height
- Stunning location
- Secure gate and yard
- Steel portal frame, re-clad with metal insulated cladding
- Ideal for secure storage
- Less than 5 miles from J11 M3

## **Description**

A recently refurbished warehouse set within secluded farmland. The unit is a steel portal frame structure over-clad in new steel cladding.

## **Specification**

7 metre eaves height

Full height loading doors

Cladding

Roof lighting

High bay LED lighting

Solid concrete floor

Secure gate & yard area