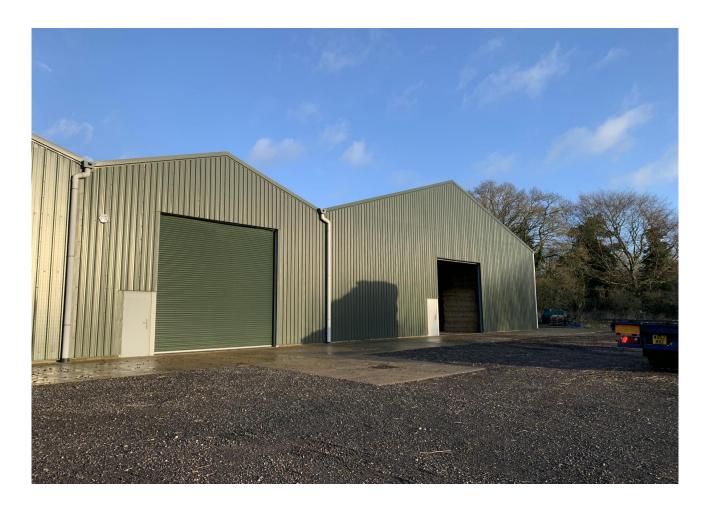

# Pitt Down Farm Barn (Front), Farley Mount Road, Winchester, SO21 2JH

REFURBISHED WAREHOUSE BUILDING WITH B8 USE SET IN STUNNING SURROUNDINGS

# **Key Points**

- Approximately 7m eaves height
- Stunning location
- Secure gate and yard
- Steel portal frame, re-clad with metal insulated cladding
- Ideal for secure storage
- Less than 5 miles from J11 M3

## **Description**

A recently refurbished warehouse set within secluded farmland. The unit is a steel portal frame structure over-clad in new steel cladding.

#### Location

Approx. 3 miles south-west of Winchester, within stunning rural setting. The subject unit is situated off the Farley Mount Road between Pitt and Standon. Junction 11 of the M3 motorway is approximately 4.5 miles to the east.