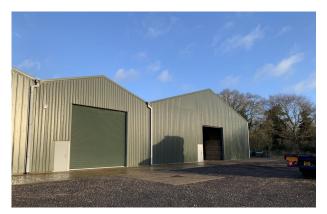

#### Description

A recently refurbished warehouse set within secluded farmland. The unit is a steel portal frame structure over-clad in new steel cladding.

#### Accommodation

The accommodation comprises of the following

| Name        | sq ft | sq m   | Tenure | Availability |
|-------------|-------|--------|--------|--------------|
| Unit - Rear | 5,730 | 532.33 | To let | Available    |
| Total       | 5,730 | 532.33 |        |              |