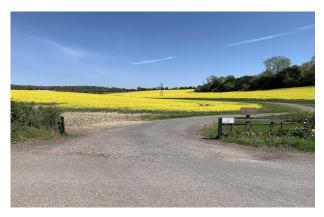

#### Location

Approx. 3 miles south-west of Winchester, within stunning rural setting. The subject unit is situated off the Farley Mount Road between Pitt and Standon. Junction 11 of the M3 motorway is approximately 4.5 miles to the east.