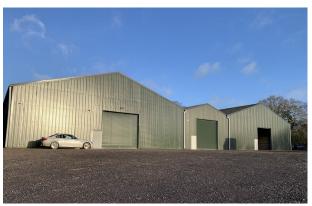

#### Description

A recently refurbished warehouse set within secluded farmland. The unit is a steel portal frame structure over-clad in new steel cladding.

#### **Specification**

7 metre eaves height Full height loading doors Cladding Roof lighting High bay LED lighting Solid concrete floor Secure gate & yard area