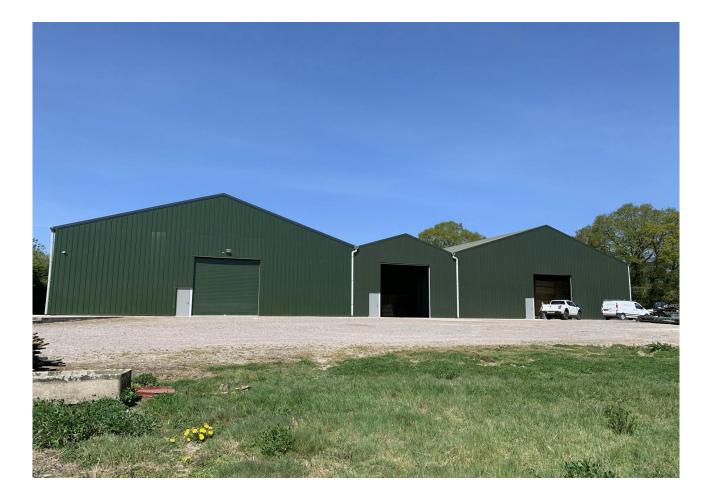

#### Description

A recently refurbished warehouse set within secluded farmland. The unit is a steel portal frame structure over-clad in new steel cladding.

#### Accommodation

The accommodation comprises of the following

| Name        | sq ft | sq m   | Tenure | Availability |
|-------------|-------|--------|--------|--------------|
| Unit - Rear | 5,730 | 532.33 | To let | Available    |
| Total       | 5,730 | 532.33 |        |              |