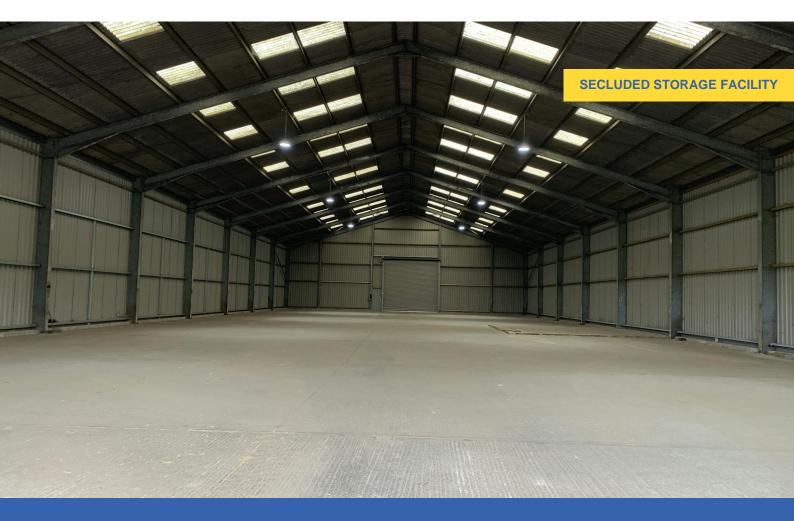

## **Key Points**

- Approximately 7m eaves height
- Stunning location
- Secure gate and yard
- Steel portal frame, re-clad with metal insulated cladding
- Ideal for secure storage
- Less than 5 miles from J11 M3

#### Description

A recently refurbished warehouse set within secluded farmland. The unit is a steel portal frame structure over-clad in new steel cladding.

#### **Specification**

7 metre eaves height Full height loading doors Cladding Roof lighting High bay LED lighting Solid concrete floor Secure gate & yard area