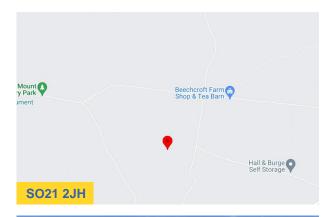

#### Location

Approx. 3 miles south-west of Winchester, within stunning rural setting. The subject unit is situated off the Farley Mount Road between Pitt and Standon. Junction 11 of the M3 motorway is approximately 4.5 miles to the east.