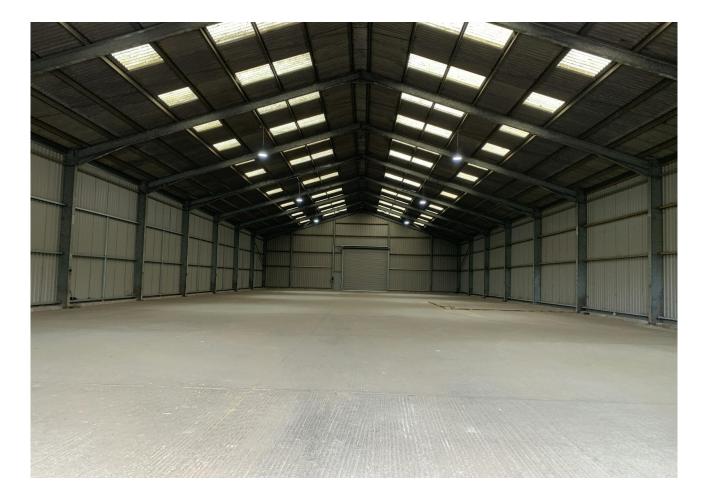

## **Key Points**

- Approximately 7m eaves height
- Stunning location
- Secure gate and yard
- Steel portal frame, re-clad with metal insulated cladding
- Ideal for secure storage
- Less than 5 miles from J11 M3

#### Description

A recently refurbished warehouse set within secluded farmland. The unit is a steel portal frame structure over-clad in new steel cladding.

#### **Specification**

7 metre eaves height Full height loading doors Cladding Roof lighting High bay LED lighting Solid concrete floor Secure gate & yard area