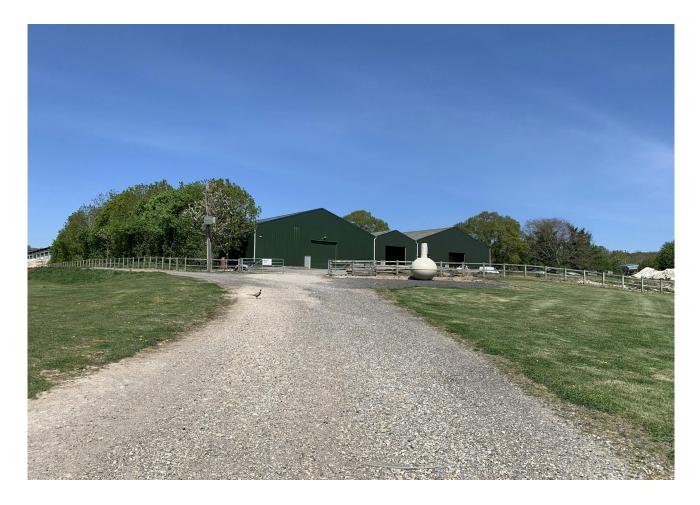

#### Description

A recently refurbished warehouse set within secluded farmland. The unit is a steel portal frame structure over-clad in new steel cladding.

#### **Specification**

7 metre eaves height Full height loading doors Cladding Roof lighting High bay LED lighting Solid concrete floor Secure gate & yard area