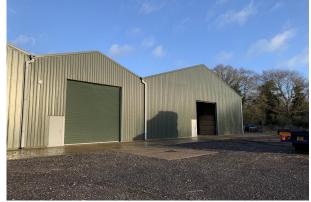

#### Description

A recently refurbished warehouse set within secluded farmland. The unit is a steel portal frame structure over-clad in new steel cladding.

## **Key Points**

- Approximately 7m eaves height
- Stunning location
- Secure gate and yard
- Steel portal frame, re-clad with metal insulated cladding
- Ideal for secure storage
- Less than 5 miles from J11 M3