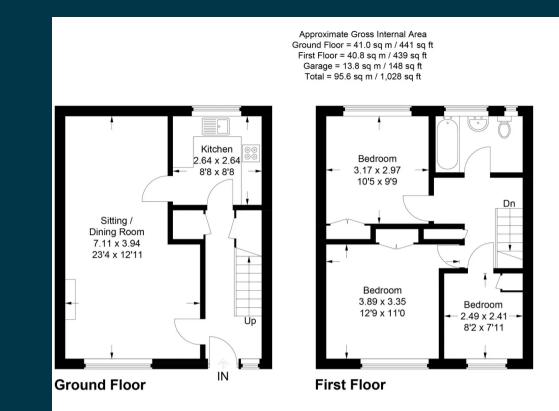

01494 680018 info@ashingtonpage.co.uk www.AshingtonPage.co.uk

Garage ← 5.31 × 2.59 → 17'5 × 8'6

**H** 

(Not Shown In Actual Location / Orientation)

This plan is for layout guidance only. Not drawn to scale unless stated. Windows and door openings are approximate. Whilst every care is taken in the preparation of this plan, please check all dimensions, shapes and compass bearings before making any decisions reliant upon them. © CJ Property Marketing Ltd Produced for Ashington Page