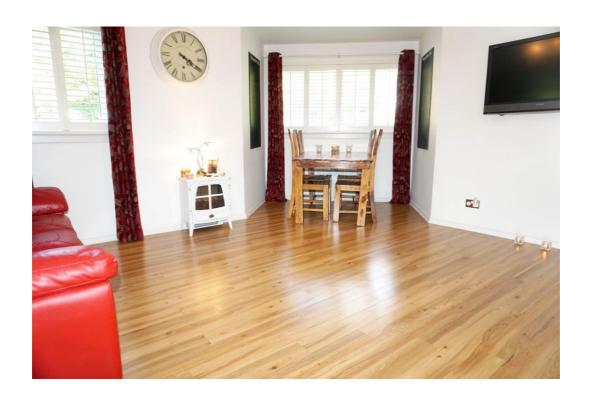

It comprises of the welcoming hallway with two storage cupboards, spacious lounge/dining with solid room oak flooring, modern fitted kitchen, double bedroom with fitted wardrobes, and bathroom.

E.K. Business Park 14 Stroud Road East Kilbride G75 0YA

### **Measurements**

Lounge/dining room 14'11" x 12'1"

Kitchen 9'5" x 6'3"

Bedroom 11'0" x 9'11"

Bathroom 6'4" x 6'2"