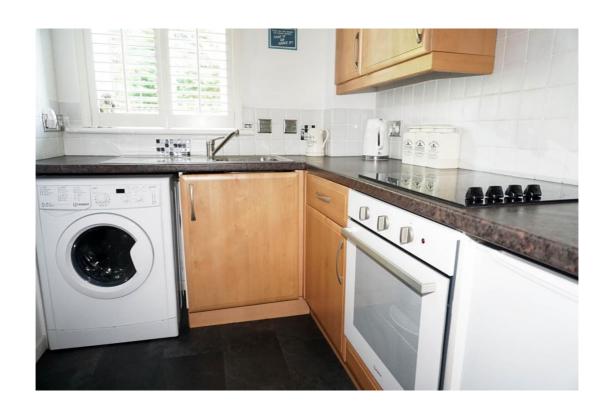

The kitchen has beech effect cabinets and includes the integrated electric oven, ceramic hob and has space for all freestanding appliances.

E.K. Business Park 14 Stroud Road East Kilbride G75 0YA

The bathroom has an electric shower over the bath and glass screen, and vanity storage.