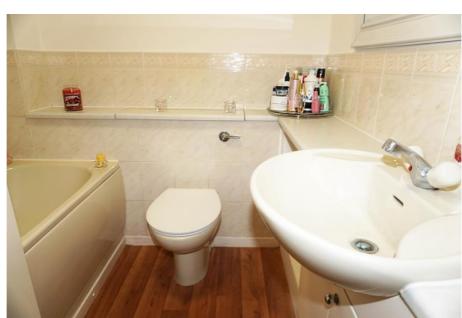

The kitchen has beech effect cabinets and includes the integrated electric oven, ceramic hob and has space for all freestanding appliances.

E.K. Business Park 14 Stroud Road East Kilbride G75 0YA

The bathroom has an electric shower over the bath and glass screen, and vanity storage.