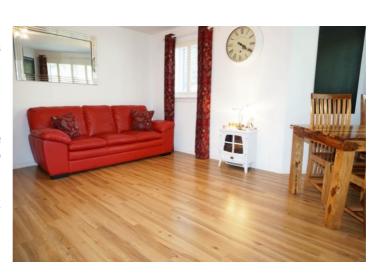

It comprises of the welcoming hallway with two storage cupboards, spacious lounge/dining with solid room oak flooring, modern fitted kitchen, double bedroom with fitted wardrobes, and bathroom.

E.K. Business Park 14 Stroud Road East Kilbride G75 0YA

### **Measurements**

Lounge/dining room 14'11" x 12'1"

Kitchen 9'5" x 6'3"

Bedroom 11'0" x 9'11"

Bathroom 6'4" x 6'2"