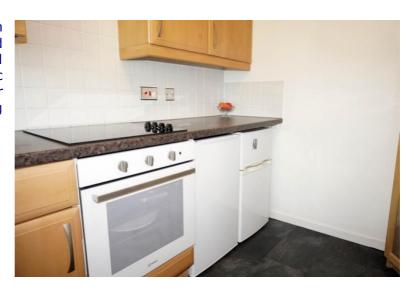

The kitchen has beech effect cabinets and includes the integrated electric oven, ceramic hob and has space for all freestanding appliances.

E.K. Business Park 14 Stroud Road East Kilbride G75 0YA

The bathroom has an electric shower over the bath and glass screen, and vanity storage.

### **Measurements**

Lounge/dining room 14'11" x 12'1"

Kitchen 9'5" x 6'3"

Bedroom 11'0" x 9'11"

Bathroom 6'4" x 6'2"