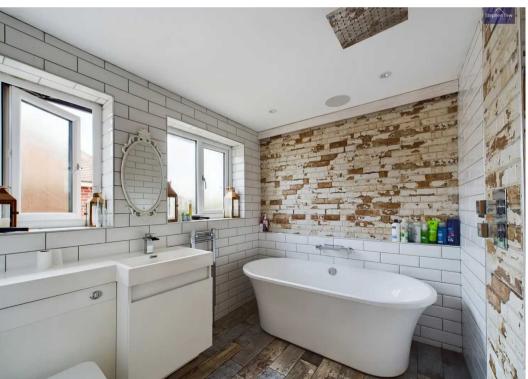

## **Bathroom**

8' 5" x 6' 10" (2.56m x 2.08m)

Four piece suite floor to ceiling tiled wet room/bathroom. Comprising of low flush WC and wash basin unit with storage, freestanding bath and shower head. Flushed ceiling spotlights, heated towel rail and two uPVC double glazed opaque windows to the side elevation. Bluetooth controlled music system installed.