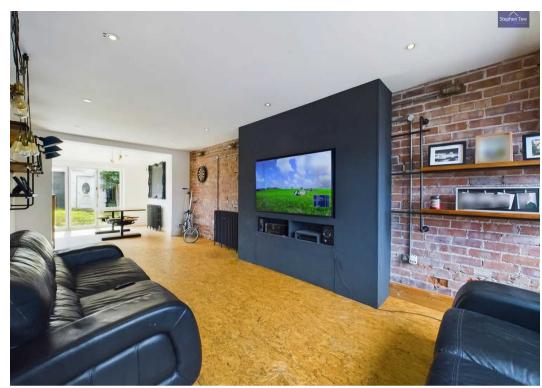

# Lounge/Diner

23' 11" x 11' 1" (7.29m x 3.37m)

Open plan lounge/dining room. UPVC double glazed window to the front elevation, radiators and feature media wall in the lounge. Flushed ceiling spotlights, skylight and uPVC double glazed bi-folding doors spanning the width of the rear wall opening up to the garden. Leading onto the kitchen.