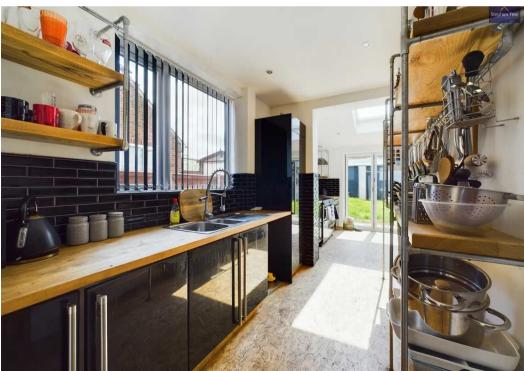

#### Kitchen

10' 11" x 6' 7" (3.32m x 2.01m)

Base level units, rustic style wooden shelving and and fitted wooden worktops with plumbing and electric points for appliances, one and half bowl stainless steel sink with drainer board, uPVC double glazed window to the side elevation and radiator.