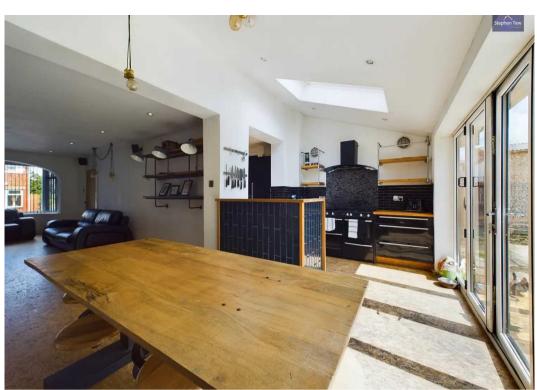

# Lounge/Diner

23' 11" x 11' 1" (7.29m x 3.37m)

Open plan lounge/dining room. UPVC double glazed window to the front elevation, radiators and feature media wall in the lounge. Flushed ceiling spotlights, skylight and uPVC double glazed bi-folding doors spanning the width of the rear wall opening up to the garden. Leading onto the kitchen.

#### Kitchen

10' 11" x 6' 7" (3.32m x 2.01m)

Base level units, rustic style wooden shelving and and fitted wooden worktops with plumbing and electric points for appliances, one and half bowl stainless steel sink with drainer board, uPVC double glazed window to the side elevation and radiator.