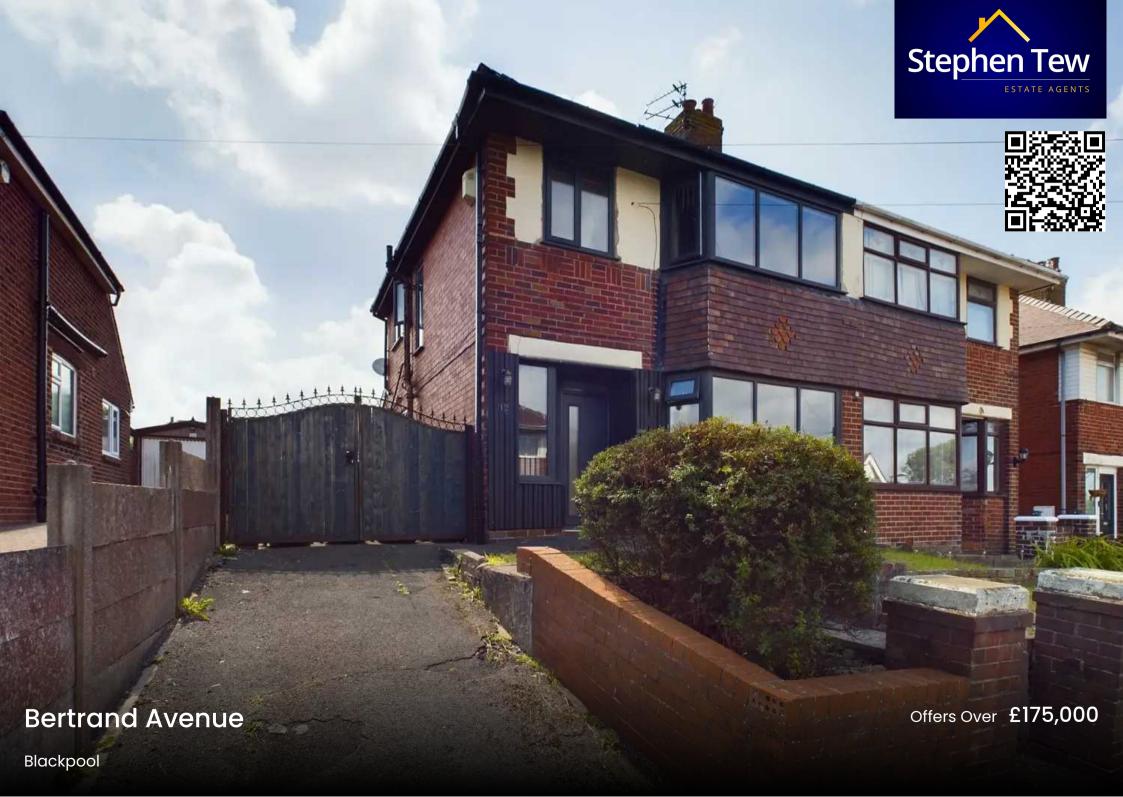

# 12 Bertrand Avenue

# Blackpool, Blackpool

Spacious three bedroom semi detached property featuring open plan style living and briefly comprising of hallway, open plan lounge/diner leading onto the kitchen to the ground floor. Upstairs there are three bedrooms and four piece suite wet room/bathroom. UPVC double glazed throughout and gas central heating. Externally there is off road parking for multiple cars, a double garage to the rear and lawned south facing garden. Sold with no chain. Viewing is highly recommended to appreciate the living space this wonderful home has to offer.

# FRONT GARDEN

Paved garden to the front with off road parking

## OFF ROAD

2 Parking Spaces