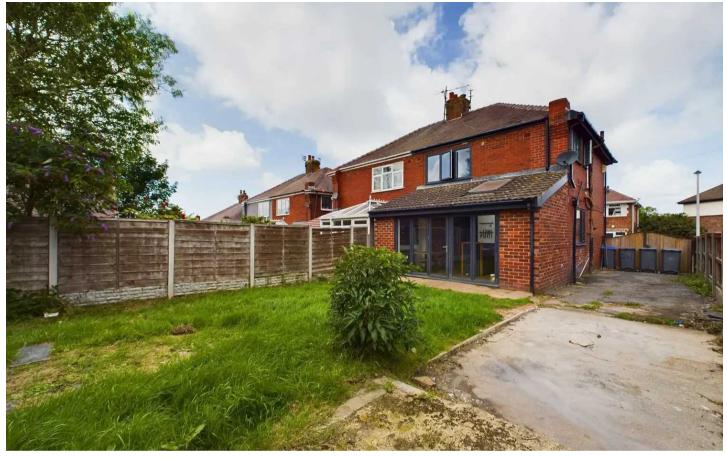

## **REAR GARDEN**

South facing lawned garden to the rear with access to the double garage.

## GARAGE

Double Garage

Double garage to the rear of the property.