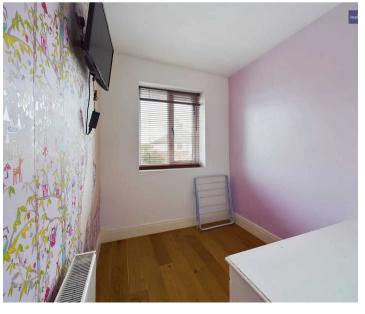

#### Bedroom 3

6' 10" x 6' 6" (2.09m x 1.99m)

UPVC double glazed window to the front elevation, radiator and laminate flooring.