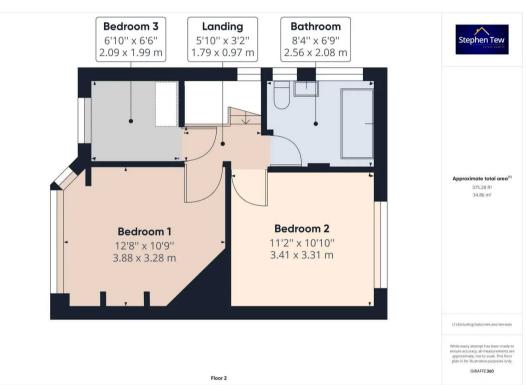

## Landing

5' 10" x 3' 2" (1.79m x 0.97m) Access to the loft.

#### Bedroom 1

12' 9" x 10' 9" (3.88m x 3.28m)

UPVC double glazed window to the front elevation, radiator, laminate flooring, flushed ceiling spotlights and built in shelving unit with media wall.

### Bedroom 2

11' 2" x 10' 10" (3.41m x 3.31m)

UPVC double glazed window to the rear elevation, laminate flooring and radiator.

#### Bedroom 3

6' 10" x 6' 6" (2.09m x 1.99m)

UPVC double glazed window to the front elevation, radiator and laminate flooring.

## **Bathroom**

8' 5" x 6' 10" (2.56m x 2.08m)

Four piece suite floor to ceiling tiled wet room/bathroom. Comprising of low flush WC and wash basin unit with storage, freestanding bath and shower head. Flushed ceiling spotlights, heated towel rail and two uPVC double glazed opaque windows to the side elevation. Bluetooth controlled music system installed.