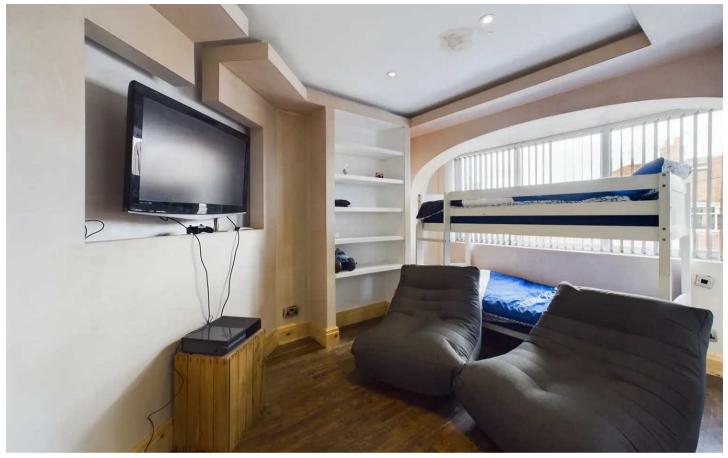

#### Bedroom 1

12' 9" x 10' 9" (3.88m x 3.28m)

UPVC double glazed window to the front elevation, radiator, laminate flooring, flushed ceiling spotlights and built in shelving unit with media wall.