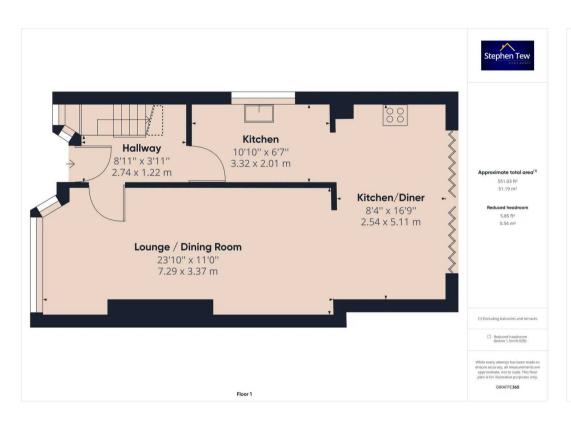

## Hallway

9' 0" x 4' 0" (2.74m x 1.22m)

# Lounge/Diner

23' 11" x 11' 1" (7.29m x 3.37m)

Open plan lounge/dining room. UPVC double glazed window to the front elevation, radiators and feature media wall in the lounge. Flushed ceiling spotlights, skylight and uPVC double glazed bi-folding doors spanning the width of the rear wall opening up to the garden. Leading onto the kitchen.

#### Kitchen

10' 11" x 6' 7" (3.32m x 2.01m)

Base level units, rustic style wooden shelving and and fitted wooden worktops with plumbing and electric points for appliances, one and half bowl stainless steel sink with drainer board, uPVC double glazed window to the side elevation and radiator.