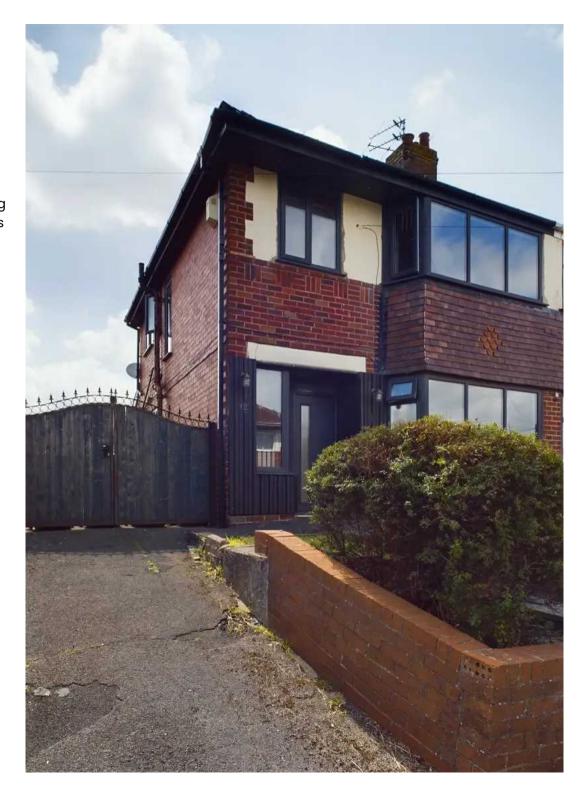

# 12 Bertrand Avenue

# Blackpool, Blackpool

Spacious three bedroom semi detached property featuring open plan style living and briefly comprising of hallway, open plan lounge/diner leading onto the kitchen to the ground floor. Upstairs there are three bedrooms and four piece suite wet room/bathroom. UPVC double glazed throughout and gas central heating. Externally there is off road parking for multiple cars, a double garage to the rear and lawned south facing garden. Sold with no chain. Viewing is highly recommended to appreciate the living space this wonderful home has to offer.

# FRONT GARDEN

Paved garden to the front with off road parking