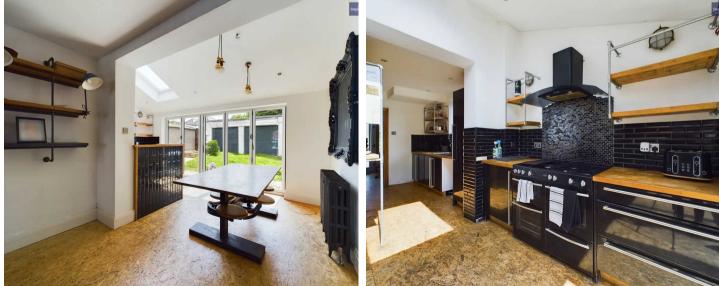

# Lounge/Diner

23' 11" x 11' 1" (7.29m x 3.37m)

Open plan lounge/dining room. UPVC double glazed window to the front elevation, radiators and feature media wall in the lounge. Flushed ceiling spotlights, skylight and uPVC double glazed bi-folding doors spanning the width of the rear wall opening up to the garden. Leading onto the kitchen.

#### Kitchen

10' 11" x 6' 7" (3.32m x 2.01m)

Base level units, rustic style wooden shelving and and fitted wooden worktops with plumbing and electric points for appliances, one and half bowl stainless steel sink with drainer board, uPVC double glazed window to the side elevation and radiator.