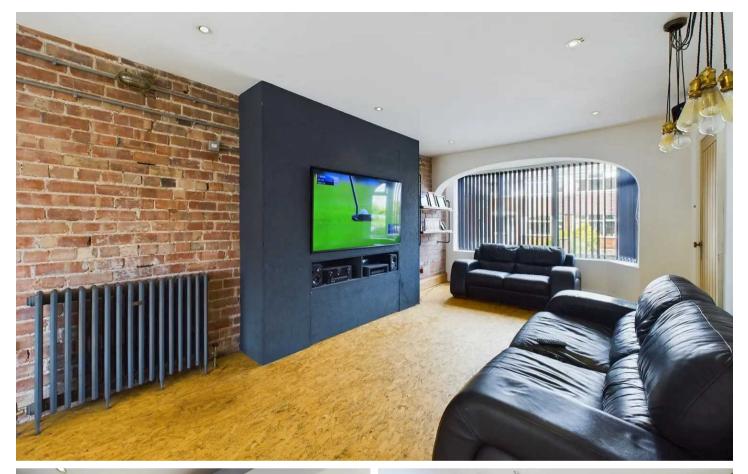

# Lounge/Diner

23' 11" x 11' 1" (7.29m x 3.37m)

Open plan lounge/dining room. UPVC double glazed window to the front elevation, radiators and feature media wall in the lounge. Flushed ceiling spotlights, skylight and uPVC double glazed bi-folding doors spanning the width of the rear wall opening up to the garden. Leading onto the kitchen.

#### Bedroom 1

12' 9" x 10' 9" (3.88m x 3.28m)

UPVC double glazed window to the front elevation, radiator, laminate flooring, flushed ceiling spotlights and built in shelving unit with media wall.