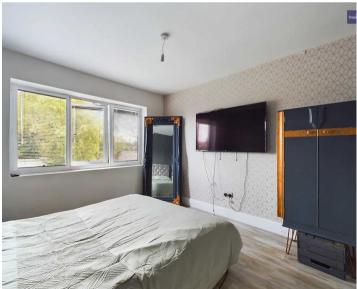

### Bedroom 2

11' 2" x 10' 10" (3.41m x 3.31m)

UPVC double glazed window to the rear elevation, laminate flooring and radiator.