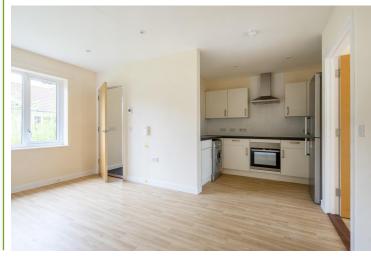

Situated on the outskirts of Hingham, this 1 bedroom bungalow is conveniently located for amenities and road links. At the heart of the property is the impressive open plan living space, featuring a modern kitchen are a with integrated appliances, plus main bedroom with double doors to the rear and wet room off. Outside benefits from communal off-road parking and communal gardens.

## Moon Court Hardingham Road | Hingham Norfolk | NR9 4LQ £675 pcm

1 bedroom bungalow in an edge of village location
1 2'2 bedroom with double doors to the rear
Impressive open plan living are a at the heart of the property
Modern kitchen area featuring integrated appliances
Entrance hall with stor age
Ground floor wet room off main bedroom
ASHP, under floor heating and double glazing
Communal off-ro ad parking and communal gardens
Conveniently located for village amenities, schools and ro ad links
Available August 2023!