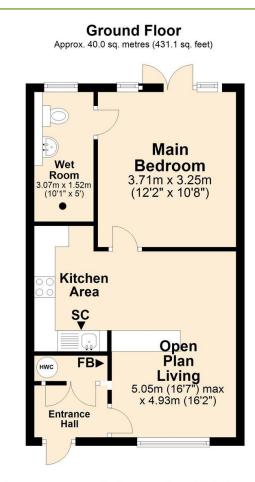

Total area: approx. 40.0 sq. metres (431.1 sq. feet)

Situated on the outskirts of Hingham, this 1 bedroom bungalow is conveniently located for amenities and road links. At the heart of the property is the impressive open plan living space, featuring a modern kitchen are a with integrated appliances, plus main bedroom with double doors to the rear and wet room off. Outside benefits from communal off-road parking and communal gardens.

## Moon Court Hardingham Road | Hingham Norfolk | NR9 4LQ £675 pcm

1 bedroom bungalow in an edge of village location
1 2'2 bedroom with double doors to the rear
Impressive open plan living are a at the heart of the property
Modern kitchen area featuring integrated appliances
Entrance hall with stor age
Ground floor wet room off main bedroom
ASHP, under floor heating and double glazing
Communal off-ro ad parking and communal gardens
Conveniently located for village amenities, schools and ro ad links
Available August 2023!