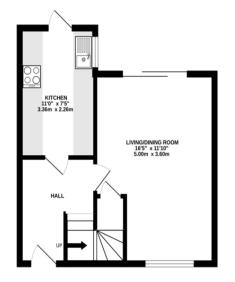

1ST FLOOR 382 sq.ft. (35.5 sq.m.) approx.

BEDROOM 1 12'4" x 9'5" 3.75m x 2.87m

> BEDROOM 3 10'11" x 7'6" 3.33m x 2.28m

DOWN

BEDROOM 2 10'5" x 8'3" 3.17m x 2.51m

TOTAL FLOOR AREA : 729 sq.ft. (67.7 sq.m.) approx.

While every attempt has been made to ensure the accuracy of the floorgian contained here, measurements of dones, which is contained and provide terms are approximate and no negotiality is taken for any encoomission or mis-statement. This plan is for illustrative purposes only and should be used as such by any prospective purchaser. The services, systems and applications shown have no been tested and no guarantee as to their operability or efficiency can be given. Made with Metopro £2023