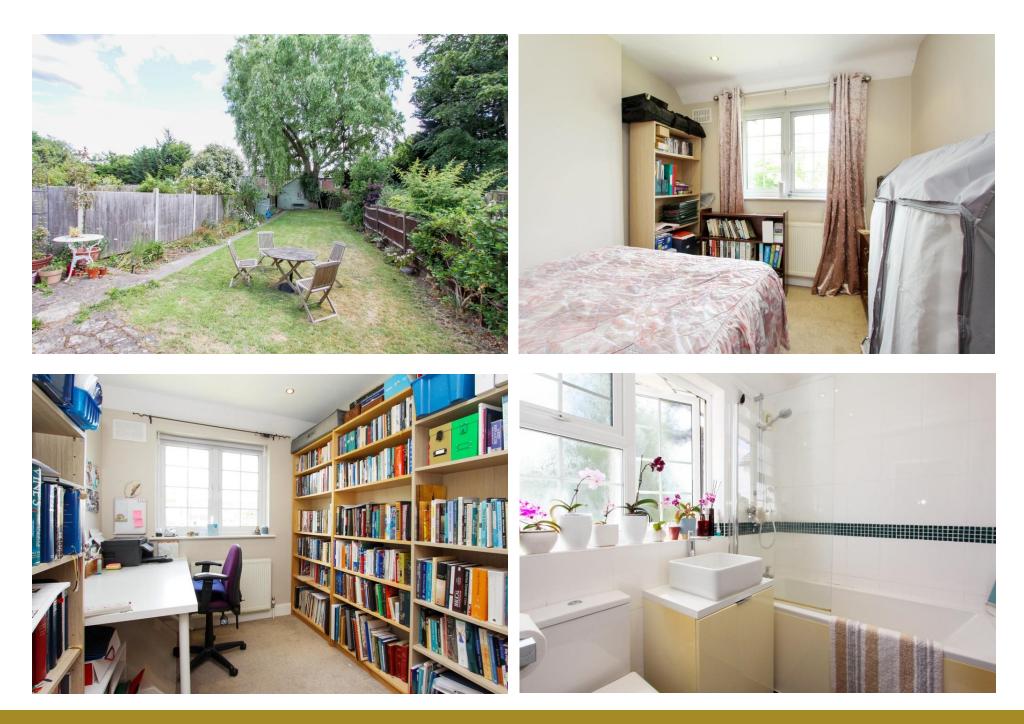

The accommodation comprises a welcoming reception room with sliding doors opening to the garden and a modern kitchen, enjoying fitted units, space for appliances, and direct access to the patio. To the first floor are three generous bedrooms and a modern family bathroom.

To the rear is a established garden, boasting a lawn, trees and shrubs, patio area and generously sized shed/outhouse with light and electric power points. The property also benefits from a garage in a nearby separate block.