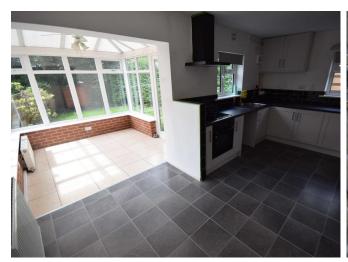

## **Peascroft Road, Norton**

Semi-Detached House, 3 bedroom, 1 bathroom

£825 pcm

Date available: 19th August 2023

Deposit: £951 Unfurnished

Council Tax band:

- Refurbished semi detached house
- Lounge, Large newly fitted kitchen
- Cloakroom
- 3 Bedrooms
- Garden and parking
- Council tax band A
- Close to local shops