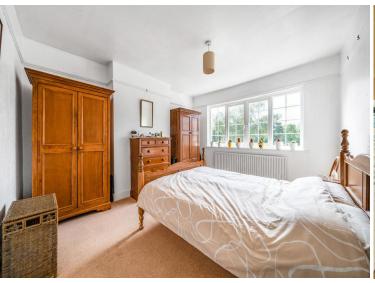

### **LANDING**

**RECEPTION ROOM** 15' 0" x 14' 6" (4.57m x 4.42m)

**KITCHEN** 9' 7" x 9' 0" (2.92m x 2.74m)

**BEDROOM 1** 13' 8" x 12' 4" (4.17m x 3.76m)

**BEDROOM 2** 10' 0" x 8' 0" (3.05m x 2.44m)

**BATHROOM** 