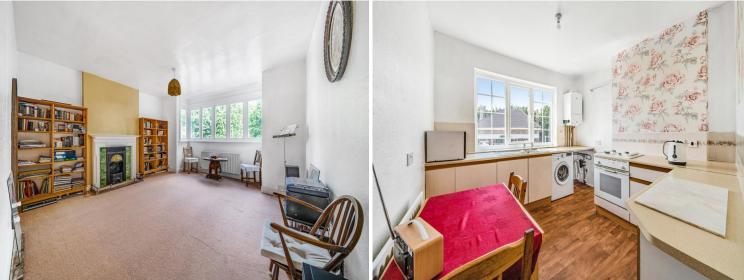

### **LANDING**

**RECEPTION ROOM** 15' 0" x 14' 6" (4.57m x 4.42m)

**KITCHEN** 9' 7" x 9' 0" (2.92m x 2.74m)

**BEDROOM 1** 13' 8" x 12' 4" (4.17m x 3.76m)

**BEDROOM 2** 10' 0" x 8' 0" (3.05m x 2.44m)

**BATHROOM** 