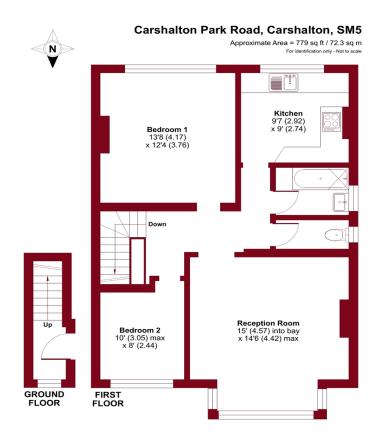

### **LANDING**

**RECEPTION ROOM** 15' 0" x 14' 6" (4.57m x 4.42m)

**KITCHEN** 9' 7" x 9' 0" (2.92m x 2.74m)

**BEDROOM 1** 13' 8" x 12' 4" (4.17m x 3.76m)

**BEDROOM 2** 10' 0" x 8' 0" (3.05m x 2.44m)

**BATHROOM** 

WC

**LOFT** 

**160 YEAR LEASE** 

IMP ORTANT NOTE: Paul Graham have not tested any services, heating system, appliances, fixtures or fittings. References to the tenure of a property are based on information supplied by the seller as Paul Graham have not had sight of the title documents. Neither has Paul Graham checked any existing or necessary planning consents, building regul ations or rights of way. Prospective purchasers are advised to obtain verification from their solicitor or surveyor. PLEASE NOTE: All measurements are approximate and represent the maximum dimensions of any room (into bays and alcoves) and a margin of error should be allowed.