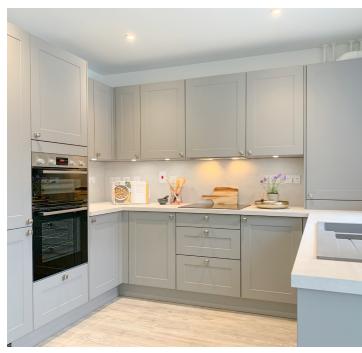

## KITCHEN FEATURES

- The Shaker Style kitchen is equipped with a range of wall and floor cabinets with laminate worktops, up stand and splash back.
- Fully integrated appliances to include a 4-zone induction hob, extractor, single oven, dishwasher and full height fridge freezer to Plot 25. Built under fridge and freezer to Plot 26.
- Freestanding washer/dryer provided to internal cupboard.