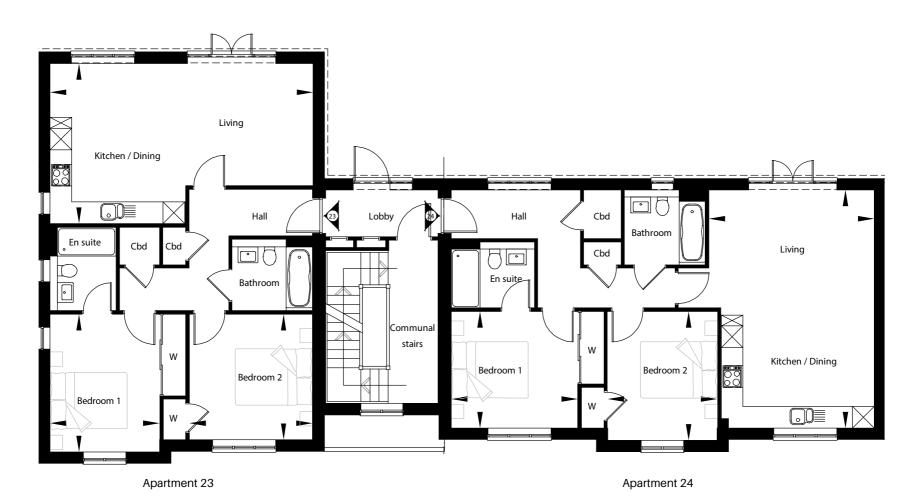

# **APARTMENT 23**

Living/Kitchen/Dining Room Bedroom 1

7275mm x 4432mm 23'-10" x 14'-16"

12'-6" x 9'-11"

Bedroom 2

3814mm x 3027mm 3476mm x 3401mm 11'-5" x 11'-2"

# **APARTMENT 24**

Living/Kitchen/Dining Room Bedroom 1

Bedroom 2

6588mm x 4575mm 21'-7" x 15'-0"

11'-6" x 10'-7"

3500mm x 3222mm 3560mm x 3027mm 11'-8" x 9'-11"

Protection for new-build home buyers

The Brambles, a small development consisting of 26 homes and will be situated in the rural countryside of Crowborough, East Sussex.