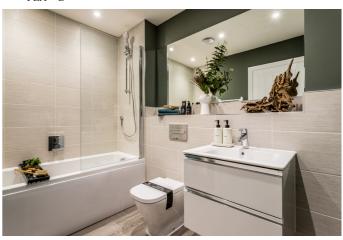

#### BATHROOM AND EN SUITE

- Contemporary white suites with chrome fittings.
- Cabinetry to the bathroom.
- Heated white towel rail provided to the bathroom and en suite.
- Mirror and shaver socket provided to the bathroom and en suite. •
- Ceramic wall tiles to the bathroom and en suite.