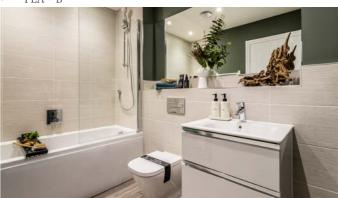

#### BATHROOM AND EN SUITE

- Contemporary white suites with chrome fittings.
- Cabinetry to bathroom.
- Heated white towel rail provided to the bathroom and en suite.
- Mirror and shaver socket provided to the bathroom and en suite.
- Ceramic wall tiles to the bathroom and en suite.