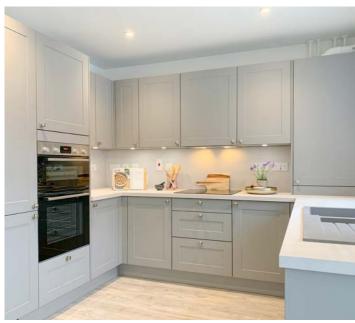

#### KITCHEN FEATURES

- The Shaker Style kitchen is equipped with a range of wall and floor cabinets with laminate worktops, up stand and splash back.
- Fully integrated appliances to include a 4-zone induction hob, extractor, single oven, dishwasher and full height fridge freezer.
- Freestanding washer/dryer provided to internal cupboard.