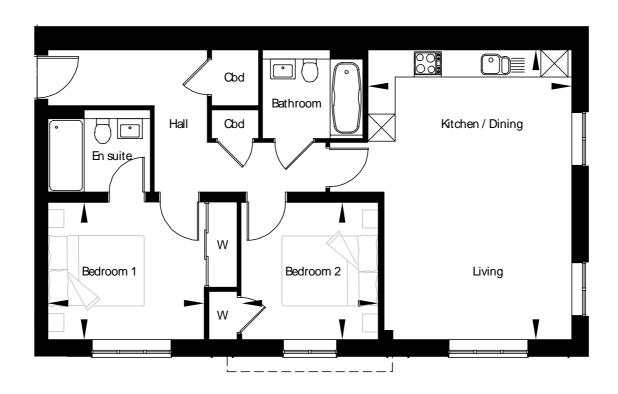

## 2 BEDROOM GROUND FLOOR APARTMENT

# **APARTMENT 22**

Living/Kitchen/Dining Room

Bedroom 1

Bedroom 2

6415mm x 4515mm 21'-0" x 14'-9" 3459mm x 3036mm 11'-4" x 9'-11" 3036mm x 3027mm 9'-11" x 9'-11"

Protection for new-build home buyers

The Brambles, a small development consisting of 26 homes and will be situated in the rural countryside of Crowborough, East Sussex.