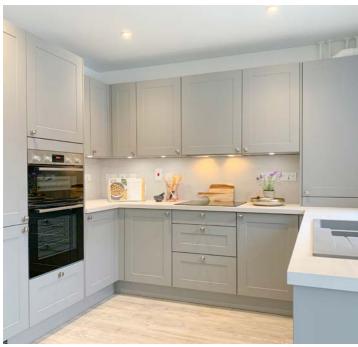

## KITCHEN FEATURES

- The Shaker Style kitchen is equipped with a range of wall and floor cabinets with laminate worktops, up stand and splash back.
- Fully integrated appliances to include a 4-zone induction hob, extractor, single oven, dishwasher and full height fridge freezer to Plot 25. Built under fridge and freezer to Plot 26.
- Freestanding washer/dryer provided to internal cupboard.