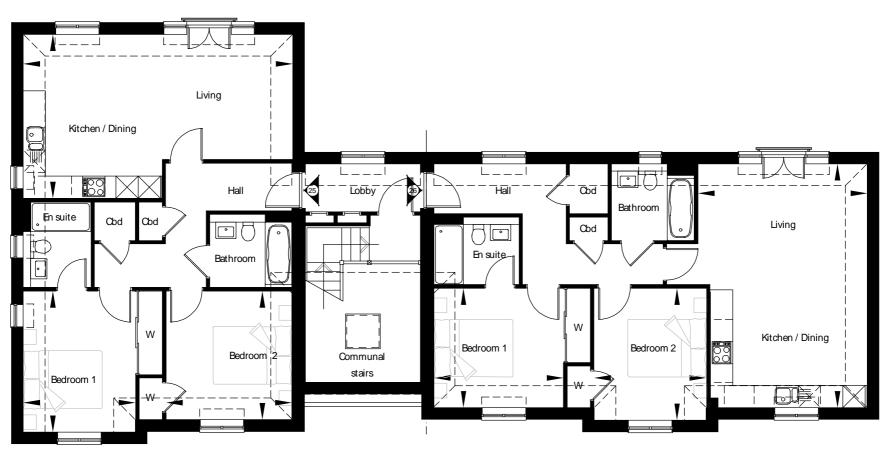

# THE MARLOWE HOMES 25 & 26

2 BEDROOM SECOND FLOOR APARTMENTS

Apartment 25 Apartment 26

# **APARTMENT 25**

Living/Kitchen/Dining Room

7275mm x 4432mm 23'-10" x 14'-16" Bedroom 1

3814mm x 3027mm 12'-6" x 9'-11" Bedroom 2

3476mm x 3401mm 11'-5" x 11'-2"

# **APARTMENT 26**

Living/Kitchen/Dining Room

6588mm x 4575mm

21'-7" x 15'-0"

Bedroom 1 3500mm x 3222mm 11'-6" x 10'-7" Bedroom 2

3560mm x 3027mm 11'-8" x 9'-11"

Protection for new-build home buyers

The Brambles, a small development consisting of 26 homes and will be situated in the rural countryside of Crowborough, East Sussex.