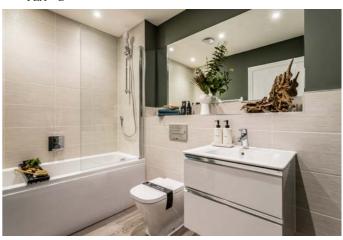

#### BATHROOM AND EN SUITE

- Contemporary white suites with chrome fittings.
- Cabinetry to the bathroom.
- Heated white towel rail provided to the bathroom and en suite.
- Mirror and shaver socket provided to the bathroom and en suite. •
- Ceramic wall tiles to the bathroom and en suite.