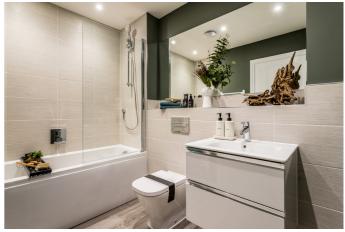

#### BATHROOM AND EN SUITE

- Contemporary white suites with chrome fittings.
- Cabinetry to the bathroom.
- Heated white towel rail provided to the bathroom and en suite.
- Mirror and shaver socket provided to the bathroom and en suite.
- Ceramic wall tiles to the bathroom and en suite.