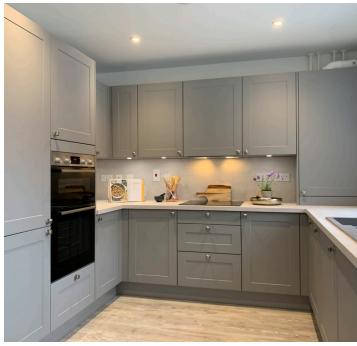

#### KITCHEN FEATURES

- The Shaker Style kitchen is equipped with a range of wall and floor cabinets with laminate worktops, up stand and splash back.
- Fully integrated appliances to include a 4-zone induction hob, ٠ extractor, single oven, dishwasher, fridge and freezer.
- Freestanding washer/dryer provided to internal cupboard.