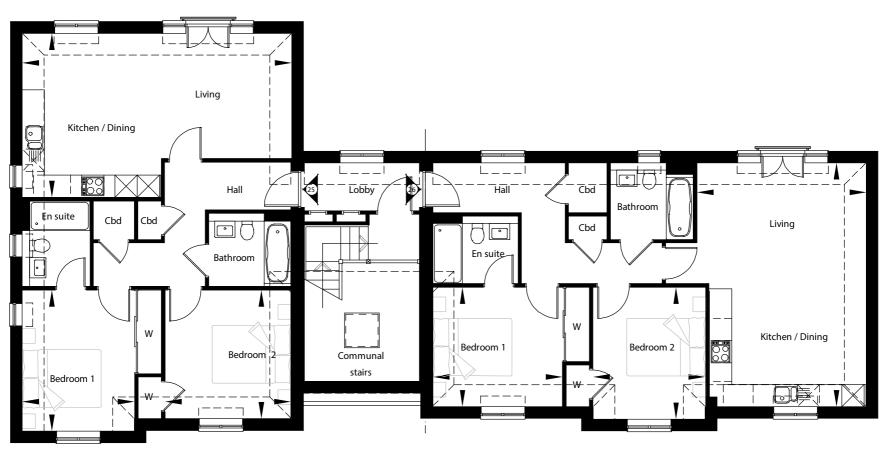

## THE MARLOWE HOMES 25 & 26

2 BEDROOM SECOND FLOOR APARTMENTS

Apartment 25

Apartment 26

| APARTMENT 25                         |                                    |                                    | APARTMENT 26                       |                                    |                                    |
|--------------------------------------|------------------------------------|------------------------------------|------------------------------------|------------------------------------|------------------------------------|
| Living/Kitchen/Dining                | Bedroom 1                          | Bedroom 2                          | Living/Kitchen/Dining              | Bedroom 1                          | Bedroom 2                          |
| 7275mm x 4432mm<br>23'-10" x 14'-16" | 3814mm x 3027mm<br>12'-6" x 9'-11" | 3476mm x 3401mm<br>11'-5" x 11'-2" | 6588mm x 4575mm<br>21'-7" x 15'-0" | 3500mm x 3222mm<br>11'-6" x 10'-7" | 3560mm x 3027mm<br>11'-8" x 9'-11" |

Whilst every attempt has been made to ensure the accuracy of the floor plan contained here, measurements of doors, windows, rooms and any other items are approximate and no responsibility is taken for any error, omission, or mis-statement The plan is for illustrative purposes only and should be used as such by any prospective purchaser. The services, systems and appliances shown have not been tested and no guarantee as to their operability or efficiency can be given.