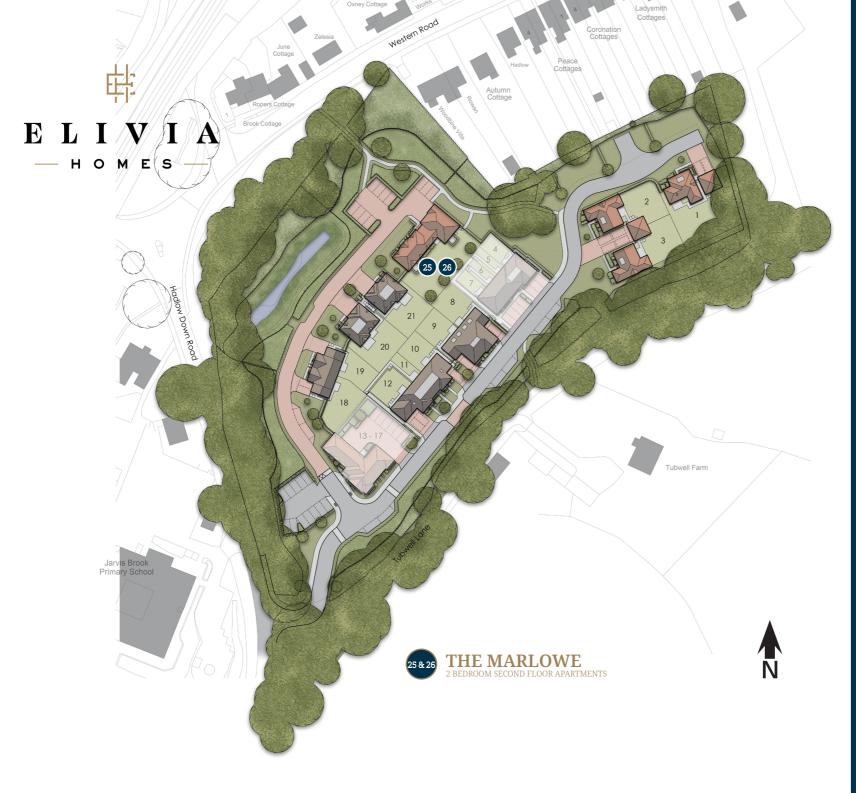

# THE MARLOWE

APARTMENTS 25 & 26

## THE MARLOWE HOMES 25 & 26

2 BEDROOM SECOND FLOOR APARTMENTS

Apartment 25

Apartment 26

| APARTMENT 25                         |                                    |                                    | APARTMENT 26                       |                                    |                                    |
|--------------------------------------|------------------------------------|------------------------------------|------------------------------------|------------------------------------|------------------------------------|
| Living/Kitchen/Dining                | Bedroom 1                          | Bedroom 2                          | Living/Kitchen/Dining              | Bedroom 1                          | Bedroom 2                          |
| 7275mm x 4432mm<br>23'-10" x 14'-16" | 3814mm x 3027mm<br>12'-6" x 9'-11" | 3476mm x 3401mm<br>11'-5" x 11'-2" | 6588mm x 4575mm<br>21'-7" x 15'-0" | 3500mm x 3222mm<br>11'-6" x 10'-7" | 3560mm x 3027mm<br>11'-8" x 9'-11" |