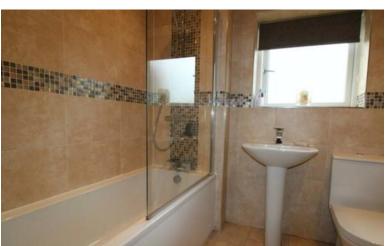

#### **ENSUITE**

A fully tiled shower room comprising of a pushbutton WC, pedestal washbasin and a walk-in shower enclosure with a thermostatic shower. Window to the side elevation.

## BATHROOM

Family bathroom comprising of a panelled bath, pedestal washbasin, WC and a window to the fear elevation.