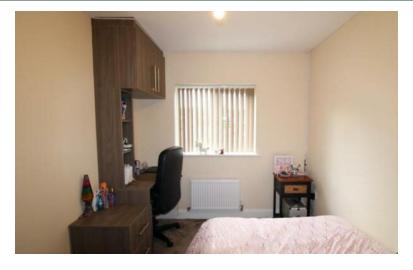

#### **BEDROOM TWO**

13' 0" x 9' 0" (3.96m x 2.74m) Window to the front elevation, central heating radiator and fitted bedroom furniture.

#### **BEDROOM THREE**

12' 3" x 9' 3" (3.73m x 2.82m) Window to the rear elevation, central heating radiator and fitted bedroom furniture.

#### **BEDROOM FOUR**

10' 2" x 9' 9" (3.1m x 2.97m) Window to the front elevation, central heating radiator and fitted bedroom furniture.