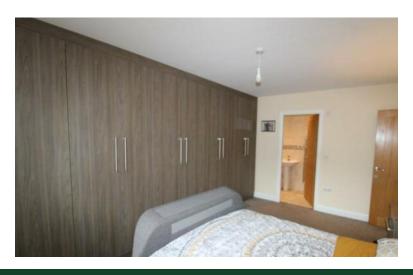

#### **BEDROOM ONE**

15' 3" x 12 ' 4" (4.65m x 3.76m) Fitted with wall-to-wall wardrobes, providing a great amount of storage. Window to the front elevation, central heating radiator and a door to the ensuite.

#### **ENSUITE**

A fully tiled shower room comprising of a pushbutton WC, pedestal washbasin and a walk-in shower enclosure with a thermostatic shower. Window to the side elevation.