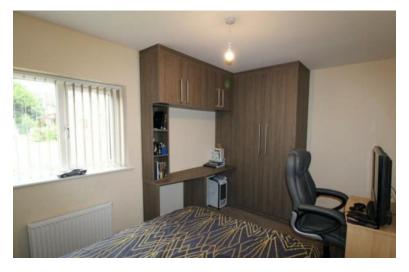

#### STUDY

9' 3" x 7' 9" (2.82m x 2.36m) Fitted with a range of cabinets and a built in desk. Ideal for home-working or study. Window to the front elevation and a central heating radiator.