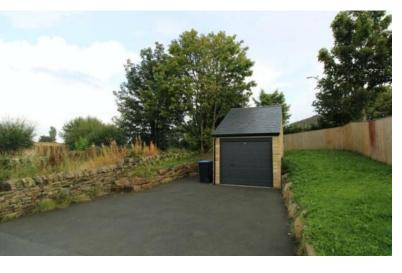

#### EXTERNAL

To the front of the property is an open-plan, block paved driveway for two cars along with a lawn and stone wall boundary. Across from the property is a detached single garage with up-and-over door and a side window. Around the garage is further lawned garden space and additional parking to the front. To the rear of the property is an enclosed patio garden with stone wall and a high fence boundary.