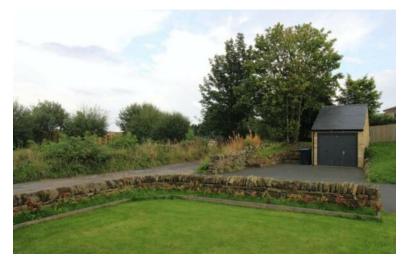

#### EXTERNAL

To the front of the property is an open-plan, block paved driveway for two cars along with a lawn and stone wall boundary. Across from the property is a detached single garage with up-and-over door and a side window. Around the garage is further lawned garden space and additional parking to the front. To the rear of the property is an enclosed patio garden with stone wall and a high fence boundary.