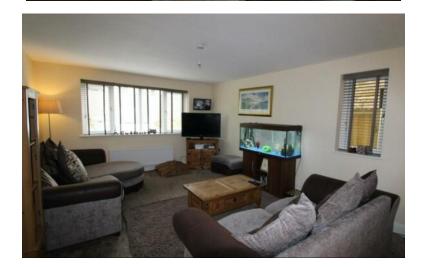

#### LOUNGE

 $17'\ 10''\ x\ 12'\ 4''\ (5.44m\ x\ 3.76m)$  A spacious reception room with windows to both the front and side elevations. Central heating radiator.