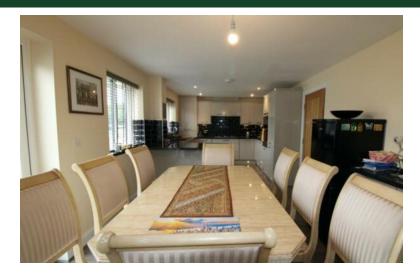

### KITCHEN/DINER

25' 9" x 10' 10" (7.85m x 3.3m) Designated kitchen and dining space with French doors to the rear garden. Fitted kitchen with a very good range of base and wall cupboards, working surfaces and complimentary splash-back tiling. Integrated double oven, microwave, dishwasher, fridge-freezer, five ring gas hob, and an extractor canopy. Central heating boiler cupboard, central heating radiator and two windows to the rear elevation.