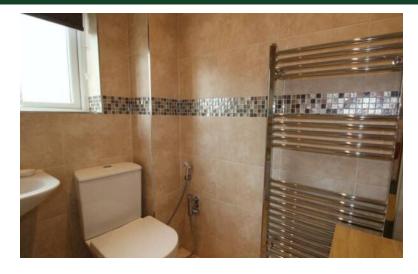

#### WC

Push-button WC, washbasin, central heating radiator and a window to the side elevation.