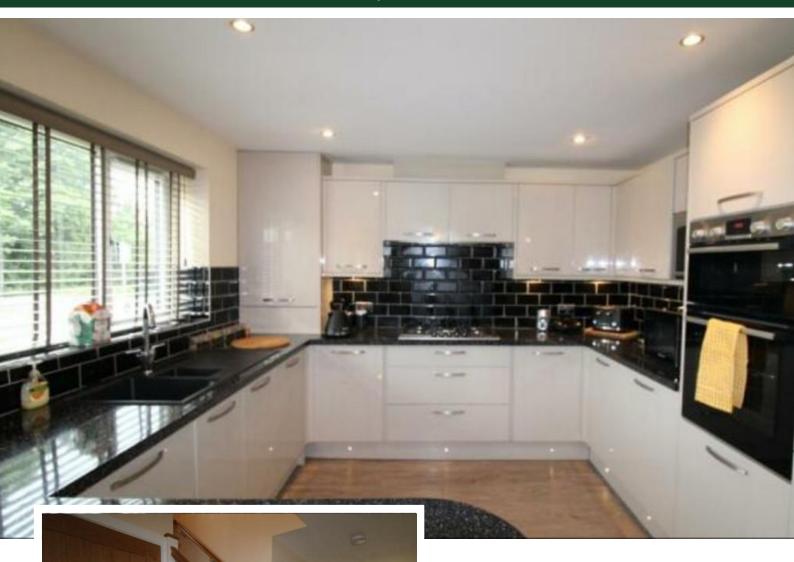

### KITCHEN/DINER

25' 9" x 10' 10" (7.85m x 3.3m) Designated kitchen and dining space with French doors to the rear garden. Fitted kitchen with a very good range of base and wall cupboards, working surfaces and complimentary splash-back tiling. Integrated double oven, microwave, dishwasher, fridge-freezer, five ring gas hob, and an extractor canopy. Central heating boiler cupboard, central heating radiator and two windows to the rear elevation.