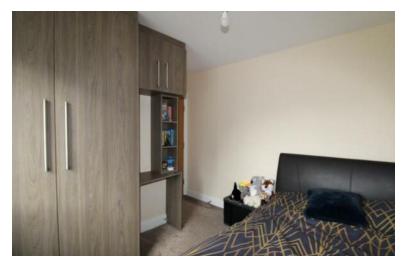

#### **BEDROOM TWO**

13' 0" x 9' 0" (3.96m x 2.74m) Window to the front elevation, central heating radiator and fitted bedroom furniture.

#### **BEDROOM THREE**

12' 3" x 9' 3" (3.73m x 2.82m) Window to the rear elevation, central heating radiator and fitted bedroom furniture.

#### **BEDROOM FOUR**

10' 2" x 9' 9" (3.1m x 2.97m) Window to the front elevation, central heating radiator and fitted bedroom furniture.