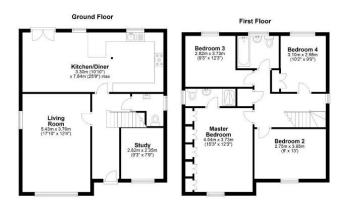

# **ENTRANCE HALL**

A spacious 'L' shaped entrance hall with glass balustrade and stairs of to the first floor. Central heating radiator.

#### LOUNGE

 $17'\ 10''\ x\ 12'\ 4''\ (5.44m\ x\ 3.76m)$  A spacious reception room with windows to both the front and side elevations. Central heating radiator.

#### STUDY

9' 3" x 7' 9" (2.82m x 2.36m) Fitted with a range of cabinets and a built in desk. Ideal for home-working or study. Window to the front elevation and a central heating radiator.

### KITCHEN/DINER

25' 9" x 10' 10" (7.85m x 3.3m) Designated kitchen and dining space with French doors to the rear garden. Fitted kitchen with a very good range of base and wall cupboards, working surfaces and complimentary splash-back tiling. Integrated double oven, microwave, dishwasher, fridge-freezer, five ring gas hob, and an extractor canopy. Central heating boiler cupboard, central heating radiator and two windows to the rear elevation.

#### FIRST FLOOR

Spacious landing area with glass balustrade, airing cupboard and access to the loft space.

#### **BEDROOM ONE**

15' 3" x 12 ' 4" (4.65m x 3.76m) Fitted with wall-to-wall wardrobes, providing a great amount of storage. Window to the front elevation, central heating radiator and a door to the ensuite.

#### **ENSUITE**

A fully tiled shower room comprising of a pushbutton WC, pedestal washbasin and a walk-in shower enclosure with a thermostatic shower. Window to the side elevation.

#### **BEDROOM TWO**

13' 0" x 9' 0" (3.96m x 2.74m) Window to the front elevation, central heating radiator and fitted bedroom furniture.

#### **BEDROOM THREE**

12' 3" x 9' 3" (3.73m x 2.82m) Window to the rear elevation, central heating radiator and fitted bedroom furniture.

#### **BEDROOM FOUR**

10' 2" x 9' 9" (3.1m x 2.97m) Window to the front elevation, central heating radiator and fitted bedroom furniture.