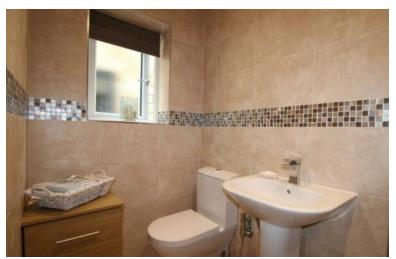

## BATHROOM

Family bathroom comprising of a panelled bath, pedestal washbasin, WC and a window to the fear elevation.