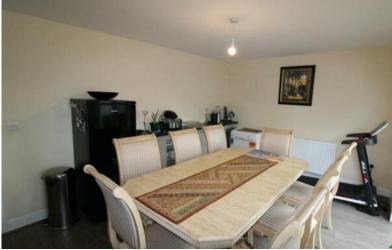

### KITCHEN/DINER

25' 9" x 10' 10" (7.85m x 3.3m) Designated kitchen and dining space with French doors to the rear garden. Fitted kitchen with a very good range of base and wall cupboards, working surfaces and complimentary splash-back tiling. Integrated double oven, microwave, dishwasher, fridge-freezer, five ring gas hob, and an extractor canopy. Central heating boiler cupboard, central heating radiator and two windows to the rear elevation.