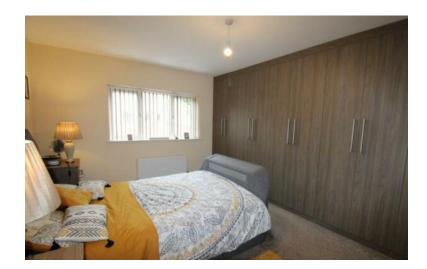

#### **BEDROOM ONE**

15' 3" x 12 ' 4" (4.65m x 3.76m) Fitted with wall-to-wall wardrobes, providing a great amount of storage. Window to the front elevation, central heating radiator and a door to the ensuite.