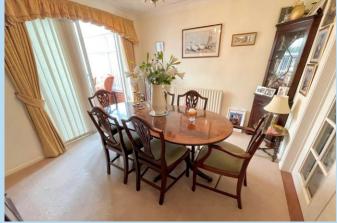

rage & Drive
- En Suite & Family Shower Room
- 2 Reception Rooms & Study
- Spacious Kitchen/Breakfast Room
- Cloakroom & Utility Room

- No Onward Chain
- Council Tax Band 'E'
- EPC Rating 'D'

A detached house with four double bedrooms, en suite, family shower room and double width garage.

The property really does offer a lot of spacious accommodation and is offered for sale with no onward chain.

Features include gas central heating, double glazing, security alarm system and a west facing established rear garden.

We would strongly recommend internal viewing to fully appreciate the lovely accommodation that this property offers.

The house is situated within a modern development just off Toddington Lane which is to the north of Littlehampton and accessed from the Worthing Road (A259).











Total area: approx. 165.5 sq. metres (1781.8 sq. feet)

## **ENTRANCE HALL**

## GROUND FLOOR CLOAKROOM

## LOUNGE

17' 8" x 11' (5.38m x 3.35m)

## **DINING ROOM**

11' 4" x 10' 4" (3.45m x 3.15m)

## CONSERVATORY

10' 1" x 9' 7" (3.07m x 2.92m)

## STUDY

7' 2" x 6' 10" (2.18m x 2.08m)

## **KITCHEN**

12' x 8' (3.66m x 2.44m)

## BREAKFAST ROOM

7'5" x7' (2.26m x2.13m)

## **UTILITY ROOM**

#### **BEDROOM 1**

18' x 11' 3" (5.49m x 3.43m)

## EN SUITE SHOWER ROOM/WC

## BEDROOM 2

12' 10" x 8' 9" (3.91m x 2.67m)

## **BEDROOM 3**

10' 4" x 10' 1" (3.15m x 3.07m)

## **BEDROOM 4**

9'6" x8'9" (2.9m x2.67m)

## **FAMILY SHOWER ROOM/WC**

## DOUBLE WIDTH GARAGE

17' 4" x 16' 5" (5.28m x 5m)

## DOUBLE WIDTH DRIVE

ESTABLISHED WEST REAR GARDEN









01903 850450

90 THE STREET,