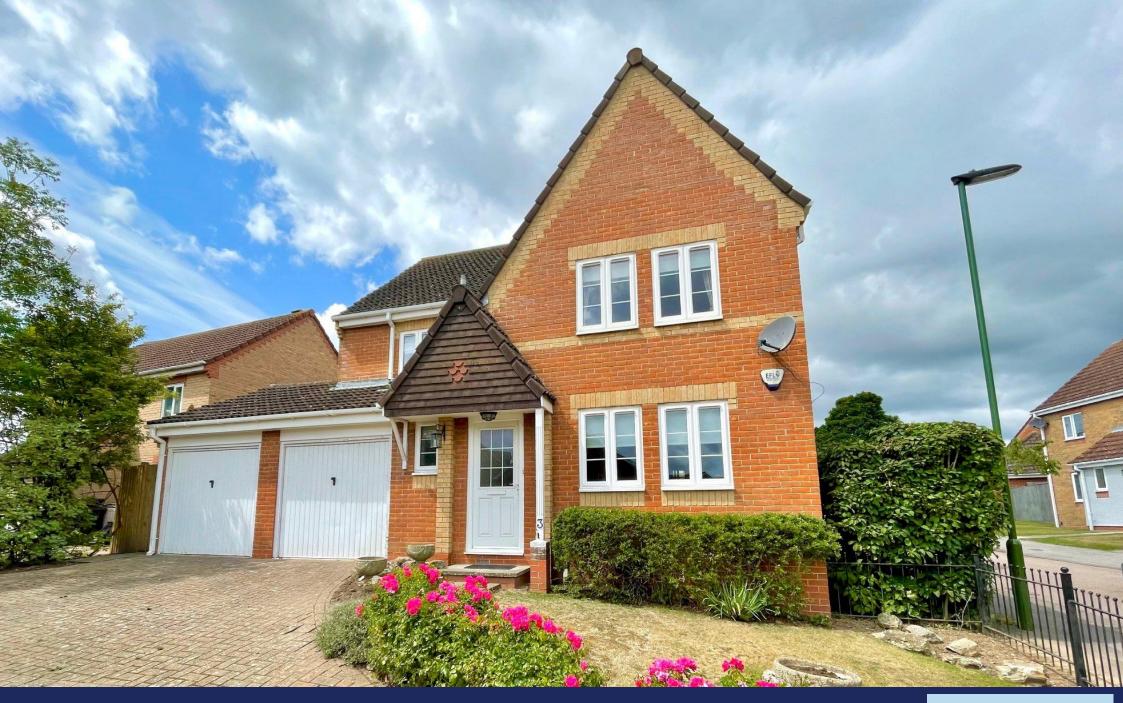

3 Toddington Park, Littlehampton BN17 6JZ £499,950 Freehold

# **INDEPENDENT ESTATE & LETTING AGENTS**

- Detached 4 Bedroom House
- Double Width Garage & Drive
- En Suite & Family Shower Room
- 2 Reception Rooms & Study
- Spacious Kitchen/Breakfast Room
- Cloakroom & Utility Room

- No Onward Chain
- Council Tax Band 'E'
- EPC Rating 'D'

A detached house with four double bedrooms, en suite, family shower room and double width garage.

The property really does offer a lot of spacious accommodation and is offered for sale with no onward chain.

Features include gas central heating, double glazing, security alarm system and a west facing established rear garden.

We would strongly recommend internal viewing to fully appreciate the lovely accommodation that this property offers.

The house is situated within a modern development just off Toddington Lane which is to the north of Littlehampton and accessed from the Worthing Road (A259).

Total area: approx. 165.5 sq. metres (1781.8 sq. feet)