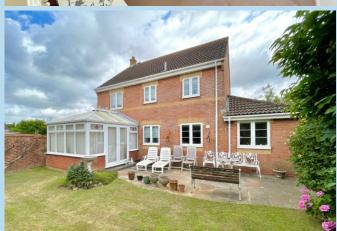

## CONSERVATORY

10' 1" x 9' 7" (3.07m x 2.92m)

## DOUBLE WIDTH DRIVE

ESTABLISHED WEST REAR GARDEN

01903 850450

90 THE STREET, RUSTINGTON, WEST SUSSEX, BN16 3NJ

sales@hawkemetcalfe.co.uk www.hawkemetcalfe.co.uk