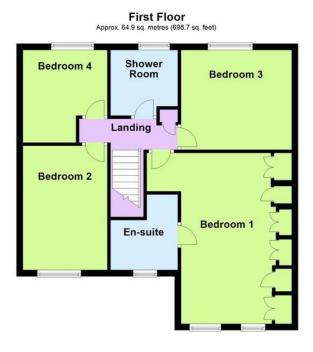

#### **BEDROOM 1**

18' x 11' 3" (5.49m x 3.43m)

## EN SUITE SHOWER ROOM/WC

## BEDROOM 2

12' 10" x 8' 9" (3.91m x 2.67m)

## **BEDROOM 3**

10' 4" x 10' 1" (3.15m x 3.07m)

## **BEDROOM 4**

9'6" x8'9" (2.9m x2.67m)

## **FAMILY SHOWER ROOM/WC**