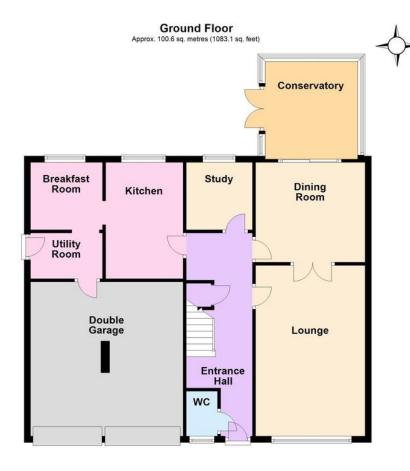

The house is situated within a modern development just off Toddington Lane which is to the north of Littlehampton and accessed from the Worthing Road (A259).

Total area: approx. 165.5 sq. metres (1781.8 sq. feet)

## **ENTRANCE HALL**

## GROUND FLOOR CLOAKROOM

## LOUNGE

17' 8" x 11' (5.38m x 3.35m)

## **DINING ROOM**

11' 4" x 10' 4" (3.45m x 3.15m)

## CONSERVATORY

10' 1" x 9' 7" (3.07m x 2.92m)

## STUDY

7' 2" x 6' 10" (2.18m x 2.08m)

## **KITCHEN**

12' x 8' (3.66m x 2.44m)

## BREAKFAST ROOM

7'5" x7' (2.26m x2.13m)

## **UTILITY ROOM**

## DOUBLE WIDTH GARAGE

17' 4" x 16' 5" (5.28m x 5m)