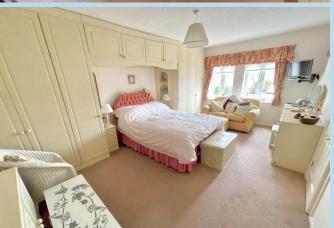

ge & Drive
- En Suite & Family Shower Room
- 2 Reception Rooms & Study
- Spacious Kitchen/Breakfast Room
- Cloakroom & Utility Room

- No Onward Chain
- Council Tax Band 'E'
- EPC Rating 'D'

A detached house with four double bedrooms, en suite, family shower room and double width garage.

The property really does offer a lot of spacious accommodation and is offered for sale with no onward chain.

Features include gas central heating, double glazing, security alarm system and a west facing established rear garden.

We would strongly recommend internal viewing to fully appreciate the lovely accommodation that this property offers.

The house is situated within a modern development just off Toddington Lane which is to the north of Littlehampton and accessed from the Worthing Road (A259).











Total area: approx. 165.5 sq. metres (1781.8 sq. feet)

## **ENTRANCE HALL**

## GROUND FLOOR CLOAKROOM

## LOUNGE

17' 8" x 11' (5.38m x 3.35m)

## **DINING ROOM**

11' 4" x 10' 4" (3.45m x 3.15m)

## CONSERVATORY

10' 1" x 9' 7" (3.07m x 2.92m)

## STUDY

7' 2" x 6' 10" (2.18m x 2.08m)

## **KITCHEN**

12' x 8' (3.66m x 2.44m)

## BREAKFAST ROOM

7'5" x7' (2.26m x2.13m)

## **UTILITY ROOM**

#### **BEDROOM 1**

18' x 11' 3" (5.49m x 3.43m)

## EN SUITE SHOWER ROOM/WC

## BEDROOM 2

12' 10" x 8' 9" (3.91m x 2.67m)

## **BEDROOM 3**

10' 4" x 10' 1" (3.15m x 3.07m)

## **BEDROOM 4**

9'6" x8'9" (2.9m x2.67m)

## **FAMILY SHOWER ROOM/WC**

## DOUBLE WIDTH GARAGE

17' 4" x 16' 5" (5.28m x 5m)

## DOUBLE WIDTH DRIVE

ESTABLISHED WEST REAR GARDEN









01903 850450

90 THE STREET, R