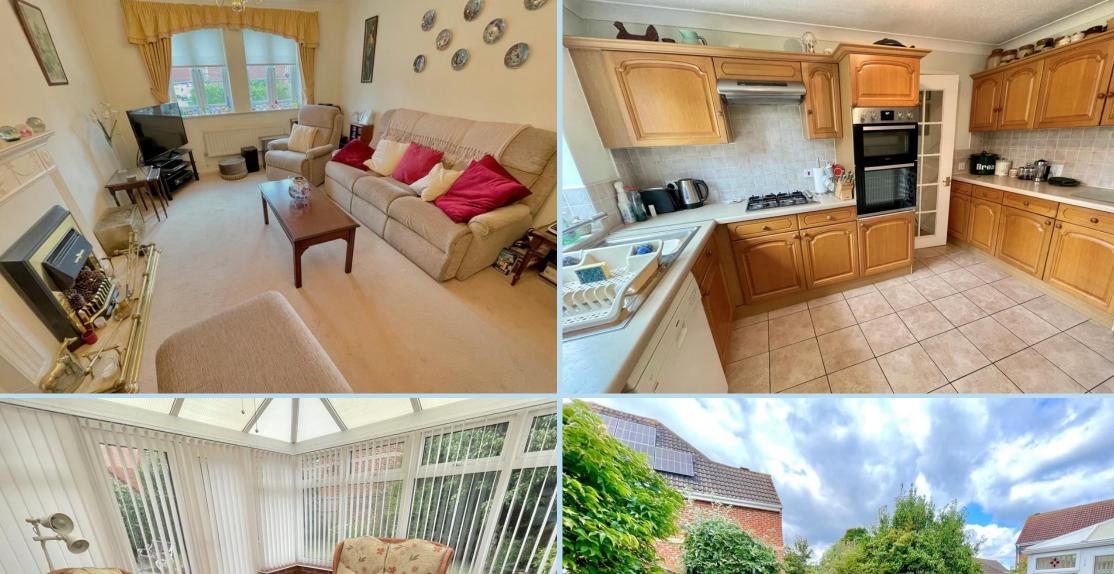

## LOUNGE

17' 8" x 11' (5.38m x 3.35m)

## CONSERVATORY

10' 1" x 9' 7" (3.07m x 2.92m)

## **KITCHEN**

12' x 8' (3.66m x 2.44m)

## DOUBLE WIDTH DRIVE

ESTABLISHED WEST REAR GARDEN

01903 850450

90 THE STREET, RUSTINGTON, WEST SUSSEX, BN16 3NJ

sales@hawkemetcalfe.co.uk www.hawkemetcalfe.co.uk