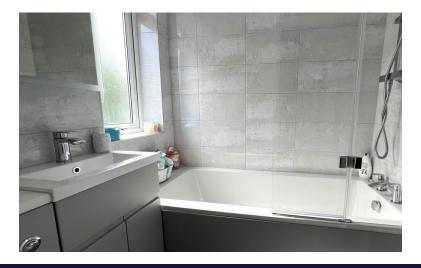

BATHROOM 5' 10" x 5' 10" (1.78m x 1.8m)

BEDROOM THREE 7' 7" x 8' 11" (2.32m x 2.72m)

BEDROOM TWO 11' 0" x 11' 9" (3.36m x 3.59m)

MASTER BEDROOM 12' 8" x 10' 0" (3.88m x 3.07m)

18' 2" x 5' 10" (5.55m x 1.78m)