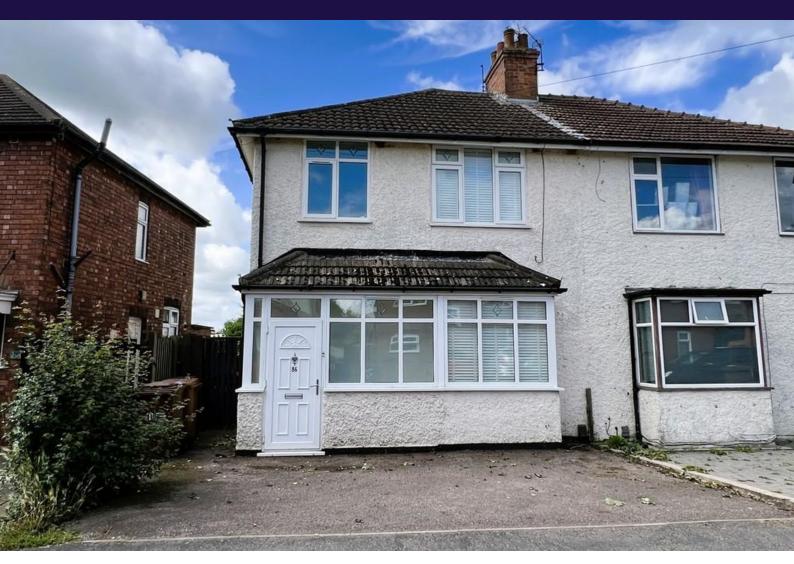

Salisbury Avenue Melton Mowbray, LE13 1QX

- SEMI-DETA CHED HOUSE
- OFF ROAD PARKING
- NO PETS ALLOWED
- GOOD SIZED REAR GARDEN

Salisbury Avenue, Melton Mowbray, LE13 1QX

## PROPERTY DESCRIPTION

Three bedroom semi-detached house situated to the north side of Melton Mowbray within walking distance of local schools, amenities and the town centre. The accomodation on offer comprises; porch, entrance hall, lounge, dining room and breakfast kitchen to the ground floor. Three bedrooms and a family bathroom to the first floor. Outside the property benefits from off road parking to the front with a good sized garden to the rear. Some of the furniture could be available if required.