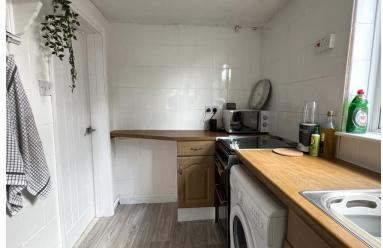

KITCHEN/BREAKFAST ROOM

DINING ROOM 11' 5" x 13' 6" (3.5m x 4.12m)

LOUNGE 11' 6" x 12' 4" (3.53m x 3.78m)