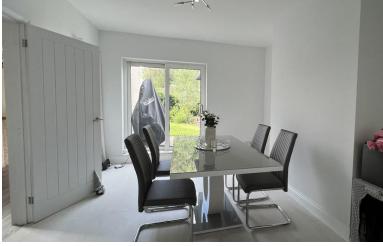

## PROPERTY DESCRIPTION

Three bedroom semi-detached house situated to the north side of Melton Mowbray within walking distance of local schools, amenities and the town centre. The accomodation on offer comprises; porch, entrance hall, lounge, dining room and breakfast kitchen to the ground floor. Three bedrooms and a family bathroom to the first floor. Outside the property benefits from off road parking to the front with a good sized garden to the rear. Some of the furniture could be available if required.

KITCHEN/BREAKFAST ROOM

DINING ROOM 11' 5" x 13' 6" (3.5m x 4.12m)

LOUNGE 11' 6" x 12' 4" (3.53m x 3.78m)