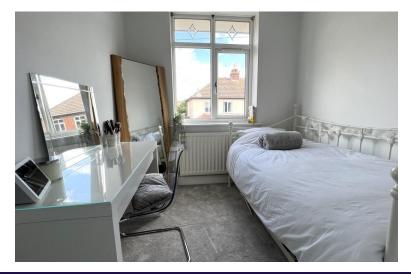

BATHROOM 5' 10" x 5' 10" (1.78m x 1.8m)

BEDROOM THREE 7' 7" x 8' 11" (2.32m x 2.72m)

BEDROOM TWO 11' 0" x 11' 9" (3.36m x 3.59m)

MASTER BEDROOM 12' 8" x 10' 0" (3.88m x 3.07m)

18' 2" x 5' 10" (5.55m x 1.78m)