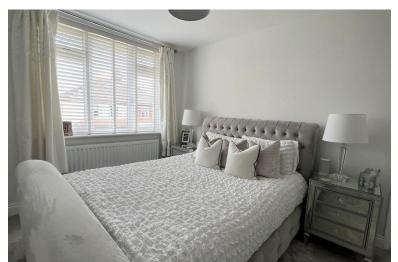

BATHROOM 5' 10" x 5' 10" (1.78m x 1.8m)

BEDROOM THREE 7' 7" x 8' 11" (2.32m x 2.72m)

BEDROOM TWO 11' 0" x 11' 9" (3.36m x 3.59m)

MASTER BEDROOM 12' 8" x 10' 0" (3.88m x 3.07m)

18' 2" x 5' 10" (5.55m x 1.78m)