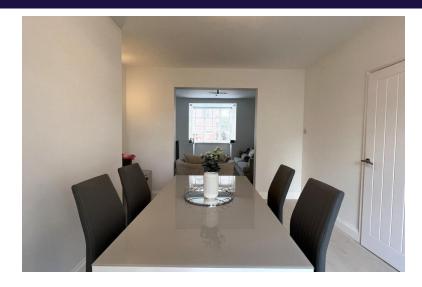

## PROPERTY DESCRIPTION

Three bedroom semi-detached house situated to the north side of Melton Mowbray within walking distance of local schools, amenities and the town centre. The accomodation on offer comprises; porch, entrance hall, lounge, dining room and breakfast kitchen to the ground floor. Three bedrooms and a family bathroom to the first floor. Outside the property benefits from off road parking to the front with a good sized garden to the rear. Some of the furniture could be available if required.

KITCHEN/BREAKFAST ROOM

DINING ROOM 11' 5" x 13' 6" (3.5m x 4.12m)

LOUNGE 11' 6" x 12' 4" (3.53m x 3.78m)