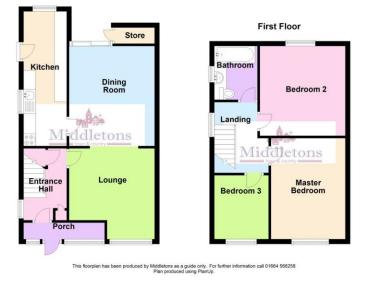

BATHROOM 5' 10" x 5' 10" (1.78m x 1.8m)

BEDROOM THREE 7' 7" x 8' 11" (2.32m x 2.72m)

BEDROOM TWO 11' 0" x 11' 9" (3.36m x 3.59m)

MASTER BEDROOM 12' 8" x 10' 0" (3.88m x 3.07m)

18' 2" x 5' 10" (5.55m x 1.78m)

KITCHEN/BREAKFAST ROOM

DINING ROOM 11' 5" x 13' 6" (3.5m x 4.12m)

LOUNGE 11' 6" x 12' 4" (3.53m x 3.78m)

## Ground Floor

2-6 Sherrard Street Melton Mowbray Leicestershire LE13 1XJ www.middletons.uk.com lettings@middletons.uk.com 01664 566258 Agents Note: Whilst every care has been taken to prepare these sales particulars, they are for guidance purposes only. All measurements are approximate are for general guidance purposes only and whilst every care has been taken to ensure their accuracy, they should not be relied upon and potential buyers are advised to recheck the measurements