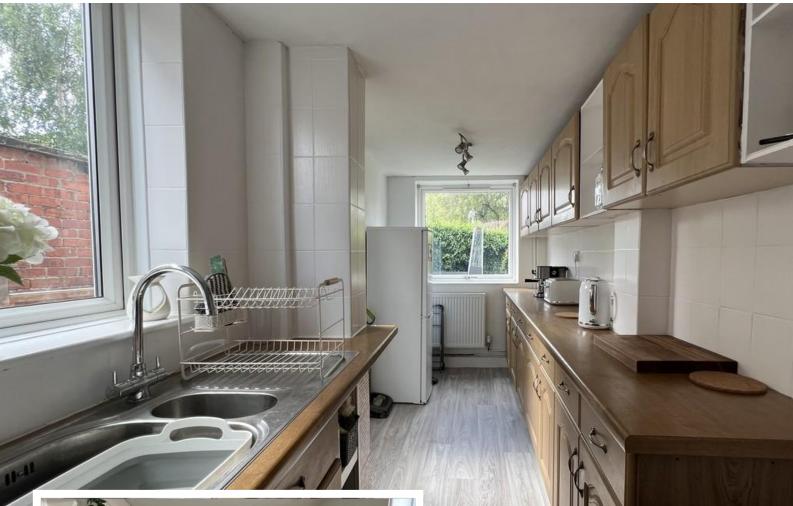

## PROPERTY DESCRIPTION

Three bedroom semi-detached house situated to the north side of Melton Mowbray within walking distance of local schools, amenities and the town centre. The accomodation on offer comprises; porch, entrance hall, lounge, dining room and breakfast kitchen to the ground floor. Three bedrooms and a family bathroom to the first floor. Outside the property benefits from off road parking to the front with a good sized garden to the rear. Some of the furniture could be available if required.

KITCHEN/BREAKFAST ROOM

DINING ROOM 11' 5" x 13' 6" (3.5m x 4.12m)

LOUNGE 11' 6" x 12' 4" (3.53m x 3.78m)