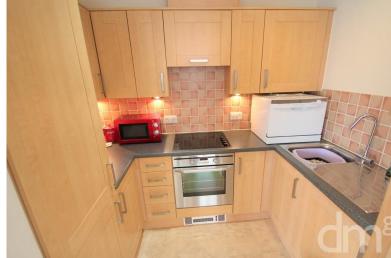

### **KITCHEN**

8' 2" x 5' 10" (2.49m x 1.78m) Being comprehensively fitted with a range of units comprising of single drainer sink unit with mixer taps inset to worksurface with appliance storage and drawers and cupboards under, matching range of eye level wall mounted units. Integrated electric oven and hob with extractor fan over, fridge/freezer, washing machine, splashing tiling.