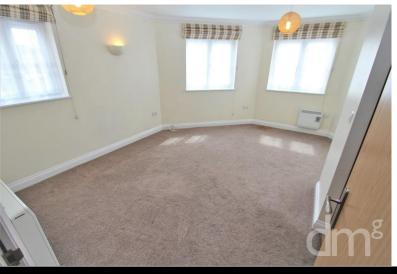

### LOUNGE/DINER

17' x 16' (5.18m x 4.88m) Max Measurement Being well lit by windows to front and side aspect, electric storage heater, TV aerial point and telephone point, archway to: