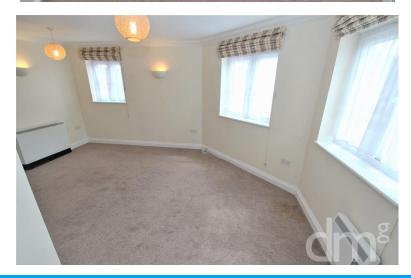

### LOUNGE/DINER

17' x 16' (5.18m x 4.88m) Max Measurement Being well lit by windows to front and side aspect, electric storage heater, TV aerial point and telephone point, archway to: