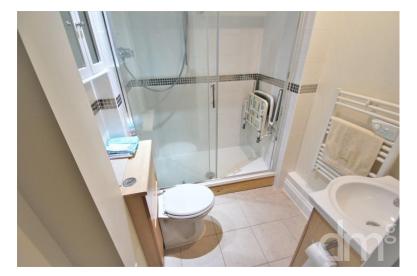

# SHOWER ROOM

Stylish white suite comprising of low flush WC, wall mounted wash hand basin, double shower cubical, splash tiling, tiled floor, extractor fan.