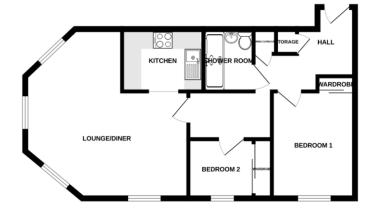

### **ENTRANCE HALL**

Entrance to the property is made via communal entrance hall with entry phone system to entrance door to front aspect to entrance hall, storage cupboard and airing cupboard, entry phone to front door, door to:

### LOUNGE/DINER

17' x 16' (5.18m x 4.88m) Max Measurement Being well lit by windows to front and side aspect, electric storage heater, TV aerial point and telephone point, archway to:

### **KITCHEN**

8' 2" x 5' 10" (2.49m x 1.78m) Being comprehensively fitted with a range of units comprising of single drainer sink unit with mixer taps inset to worksurface with appliance storage and drawers and cupboards under, matching range of eye level wall mounted units. Integrated electric oven and hob with extractor fan over, fridge/freezer, washing machine, splashing tiling.

# **BEDROOM ONE**

10' 10" x 8' 4" (3.3m x 2.54m) Window to side aspect, electric panel heater, fitted wardrobe.

### BEDROOM TWO

 $8' 10" \times 5' 10"$  (2.69m x 1.78m) Window to side aspect, electric panel heater.

# SHOWER ROOM

Stylish white suite comprising of low flush WC, wall mounted wash hand basin, double shower cubical, splash tiling, tiled floor, extractor fan.