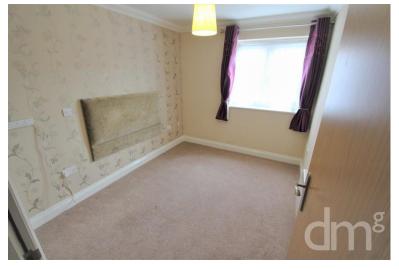

# **BEDROOM ONE**

10' 10" x 8' 4" (3.3m x 2.54m) Window to side aspect, electric panel heater, fitted wardrobe.

### BEDROOM TWO

 $8' 10" \times 5' 10"$  (2.69m x 1.78m) Window to side aspect, electric panel heater.