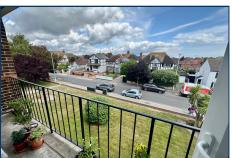

# STUDIO ROOM - 4.75m x 4.52m (15' 7" x 14' 10")

Room cleverly divided to create a bedroom and L- shaped lounge dining area narrowing to 8'2, space for dining table, over head storage space, radiator, double glazed window, double glazed door providing access to the feature balcony, textured ceiling.