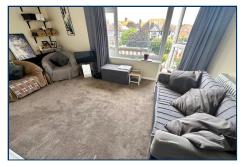

# STUDIO ROOM - 4.75m x 4.52m (15' 7" x 14' 10")

Room cleverly divided to create a bedroom and L- shaped lounge dining area narrowing to 8'2, space for dining table, over head storage space, radiator, double glazed window, double glazed door providing access to the feature balcony, textured ceiling.

## BEDROOM AREA - 2.95m x 2.13m (9' 8" x 7')

Textured ceiling, power and light, doors from bedroom leading to lounge /dining room