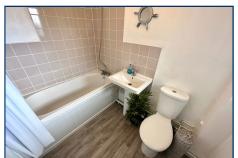

#### **BATHROOM**

Modern fitted bathroom comprising of white bath with side panel, shower attachment and shower rail, pedestal wash hand basin, low level W.C, heated towel rail, frosted double glazed window, textured ceiling.