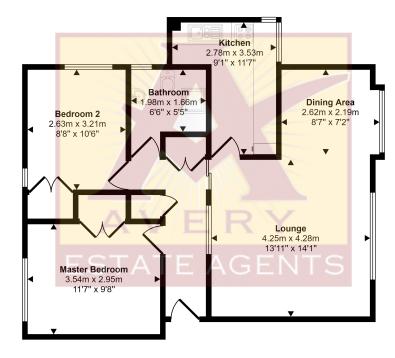

## Approx Gross Internal Area 66 sq m / 714 sq ft

## Floorplan

This floorplan is only for illustrative purposes and is not to scale. Measurements of rooms, doors, windows, and any items are approximate and no responsibility is taken for any error, omission or mis-statement. Icons of items such as bathroom suites are representations only and may not look like the real items. Made with Made Snappy 360.