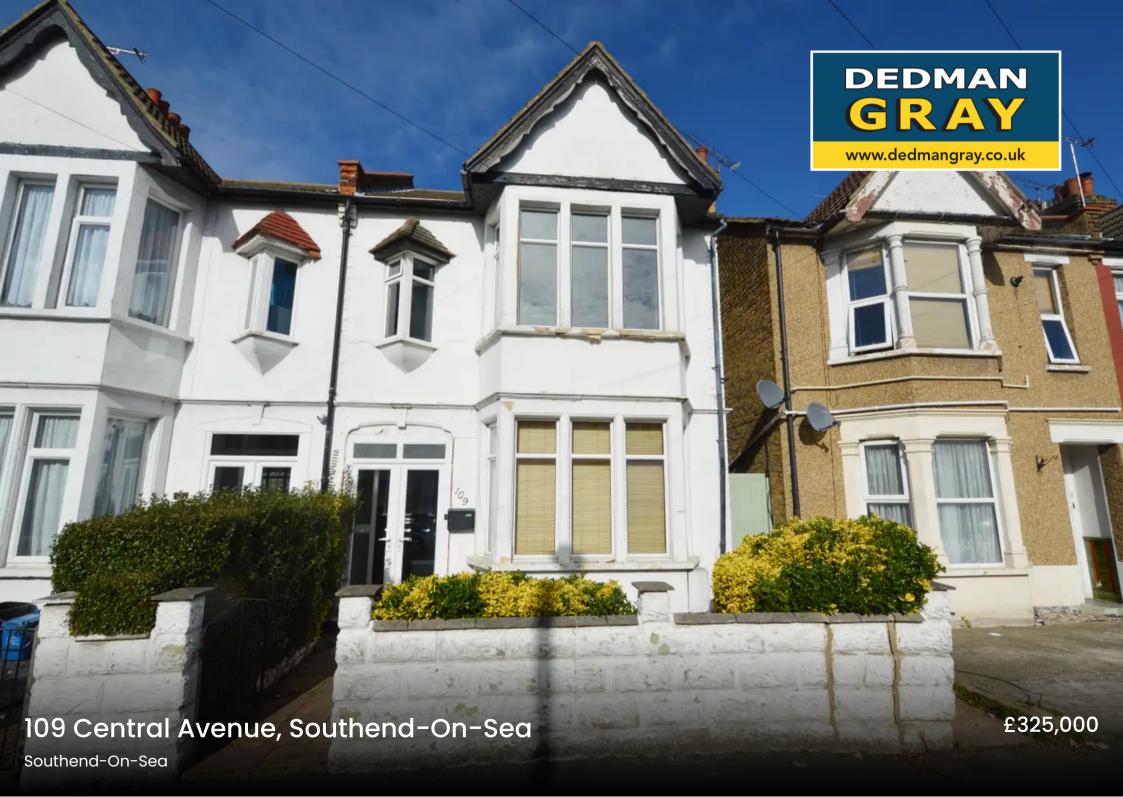

Offering no onward chain is this spacious 3 bedroom mid terrace family home with good sized rear garden. To the ground floor it offers 2 good sized reception room with lounge to the front, a separate dining room and kitchen area which leads onto to a utility area and further space with the lean to. The first floor offers 3 bedrooms with 2 large bedrooms and a small third as well as having a three piece bathroom. The good sized rear garden is mainly laid to lawn with raised decking area to rear.

Council Tax band: C

Tenure: Freehold

- THREE END TERRACED HOUSE
- TWO RECEPTIONS
- KITCHEN AREA LEADING ONTO UTILITY
- GOOD SIZED REAR GARDEN
- CLOSE TO CITY CENTRE
- THREE PIECE BATHROOM
- NO ONWARD CHAIN