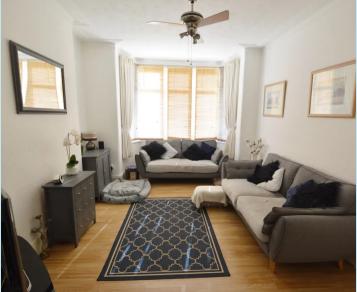

## Lounge

14' 6" x 11' 5" (4.42m x 3.48m)

Double glazed bay window to front, wooden flooring, coving to textured ceiling