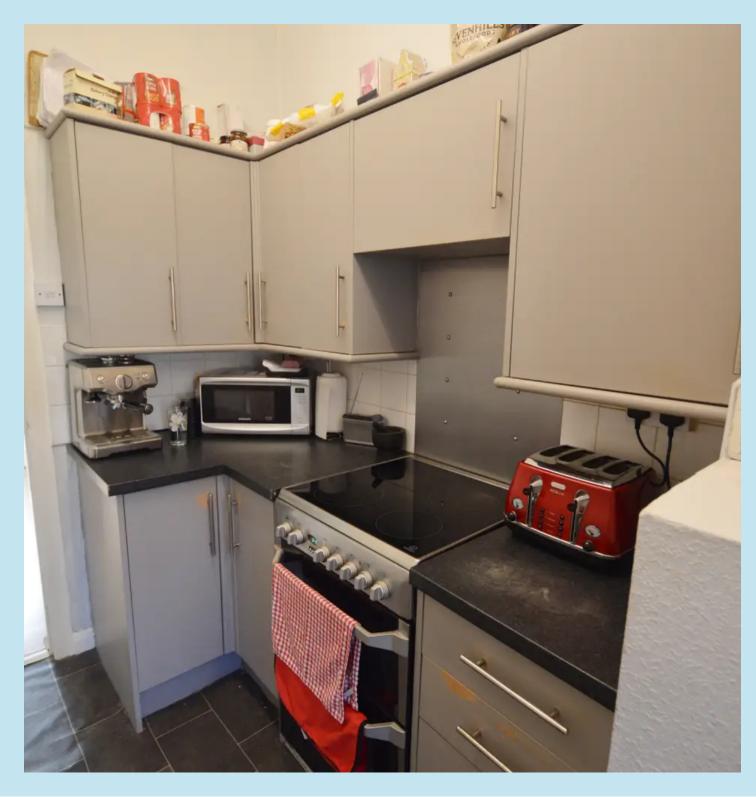

## Kitchen area

6' 8" x 6' 7" (2.03m x 2.01m)

Range of base and eye level units, recess for cooker, one radiator, coving to smooth plastered ceiling, leading to:

## **Utility Room**

6' 3" x 4' 9" (1.91m x 1.45m)

Stainless steel sink unit with mixer taps inset into worktop, plumbing for washing machine, cupboard housing fridge/freezer, coving to smooth plastered ceiling, double glazed door giving access to garden and separate door leading to LEAN TO - 10'9 x 5'2