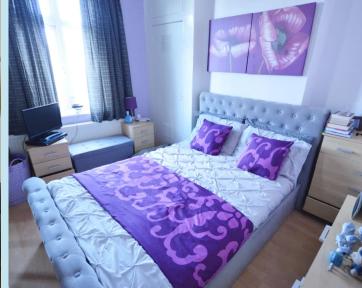

#### Bedroom 1

14' 8" x 11' 4" (4.47m x 3.45m)

Double glazed window to front, one radiator, coving

#### Bedroom 2

11' 4" x 10' 8" (3.45m x 3.25m)

Double glazed window to rear, one radiator, wooden flooring, built in cupboard housing boiler for hot water and gas central heating (not tested)