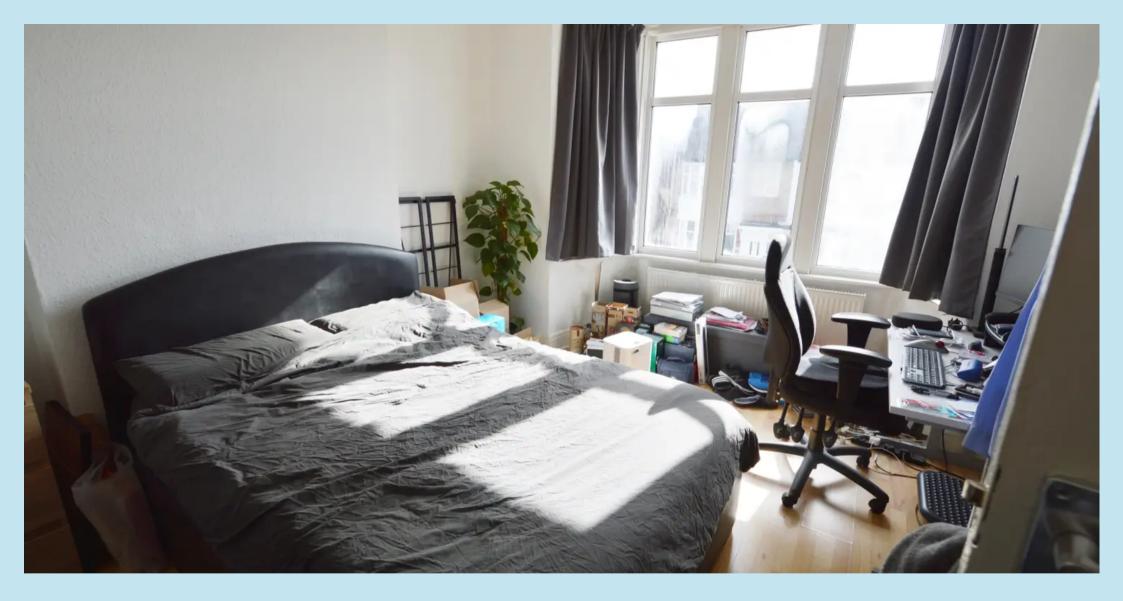

.91m x 1.45m)

Stainless steel sink unit with mixer taps inset into worktop, plumbing for washing machine, cupboard housing fridge/freezer, coving to smooth plastered ceiling, double glazed door giving access to garden and separate door leading to LEAN TO - 10'9 x 5'2

## First floor landing

Coving to textured ceiling and doors to

#### Bedroom 1

14' 8" x 11' 4" (4.47m x 3.45m)

Double glazed window to front, one radiator, coving

#### Bedroom 2

11' 4" x 10' 8" (3.45m x 3.25m)

Double glazed window to rear, one radiator, wooden flooring, built in cupboard housing boiler for hot water and gas central heating (not tested)

## Bedroom 3

7' 7" x 5' 5" (2.31m x 1.65m)









## GARDEN

Good sized rear garden, concrete to rear leading to a lawned garden and further raised decking area.





# Dedman Gray

Dedman Gray, 103 The Broadway - SS1 3HQ

01702 311042

sales@dedmangray.co.uk

http://www.dedmangray.co.uk