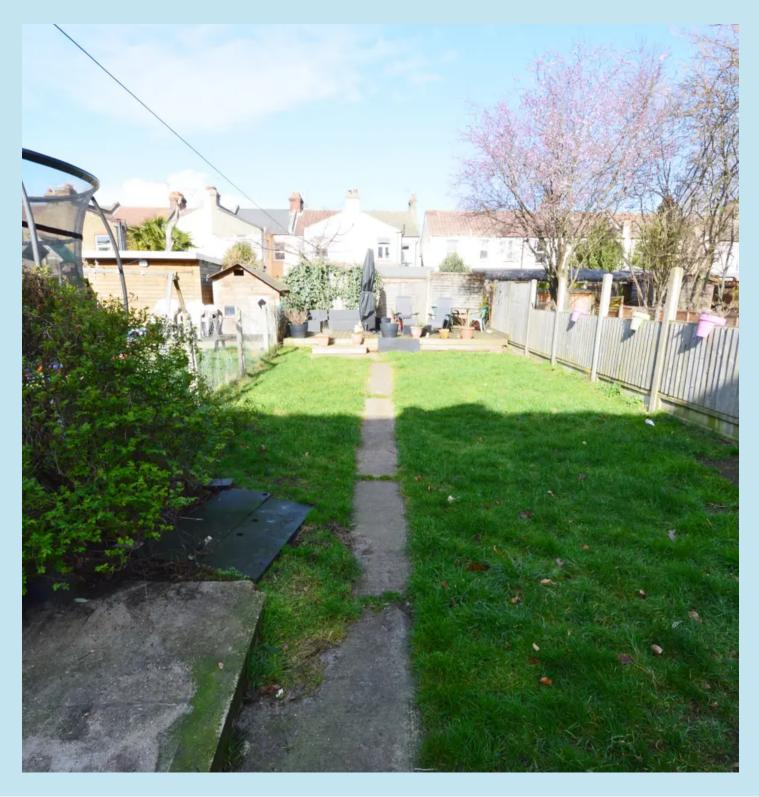

## GARDEN

Good sized rear garden, concrete to rear leading to a lawned garden and further raised decking area.