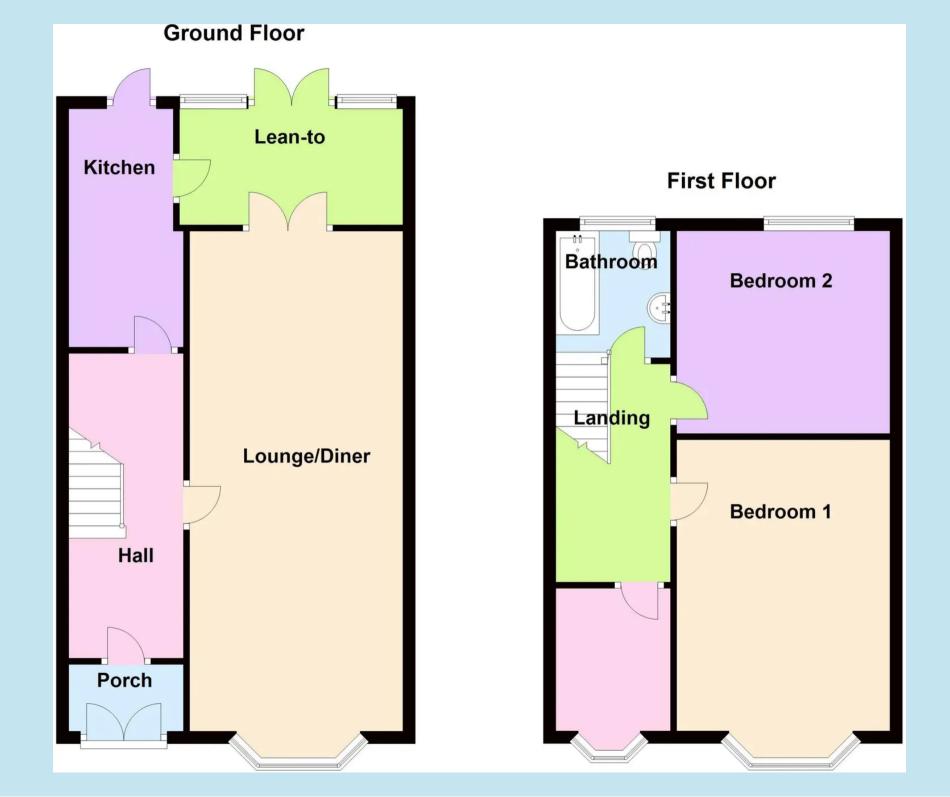

Offering no onward chain is this spacious 3 bedroom mid terrace family home with good sized rear garden. To the ground floor it offers 2 good sized reception room with lounge to the front, a separate dining room and kitchen area which leads onto to a utility area and further space with the lean to. The first floor offers 3 bedrooms with 2 large bedrooms and a small third as well as having a three piece bathroom. The good sized rear garden is mainly laid to lawn with raised decking area to rear.

### **Entrance porch**

Glazed entrance door giving access to the

#### **Entrance Hall**

One radiator, stairs to first floor, wooden flooring, coving to textured ceiling, understairs storage cupboard

## Lounge

14' 6" x 11' 5" (4.42m x 3.48m)

Double glazed bay window to front, wooden flooring, coving to textured ceiling

## **Dining Room**

11' 9" x 11' 4" (3.58m x 3.45m)

One double radiator, coving to textured ceiling, wooden flooring,

## Kitchen area

6' 8" x 6' 7" (2.03m x 2.01m)

Range of base and eye level units, recess for cooker, one radiator, coving to smooth plastered ceiling, leading to:

## **Utility Room**

6' 3" x 4' 9" (1.91m x 1.45m)

Stainless steel sink unit with mixer taps inset into worktop, plumbing for washing machine, cupboard housing fridge/freezer, coving to smooth plastered ceiling, double glazed door giving access to garden and separate door leading to LEAN TO - 10'9 x 5'2

## First floor landing

Coving to textured ceiling and doors to

#### Bedroom 1

14' 8" x 11' 4" (4.47m x 3.45m)

Double glazed window to front, one radiator, coving

#### Bedroom 2

11' 4" x 10' 8" (3.45m x 3.25m)

Double glazed window to rear, one radiator, wooden flooring, built in cupboard housing boiler for hot water and gas central heating (not tested)

## Bedroom 3

7' 7" x 5' 5" (2.31m x 1.65m)