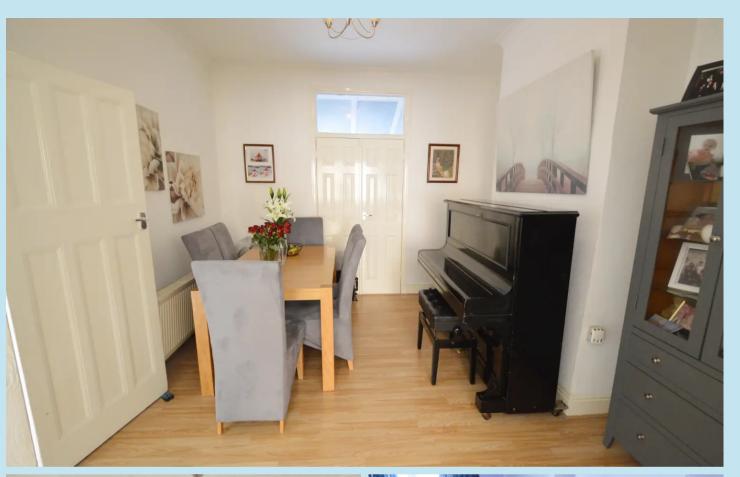

## **Dining Room**

11' 9" x 11' 4" (3.58m x 3.45m)

One double radiator, coving to textured ceiling, wooden flooring,