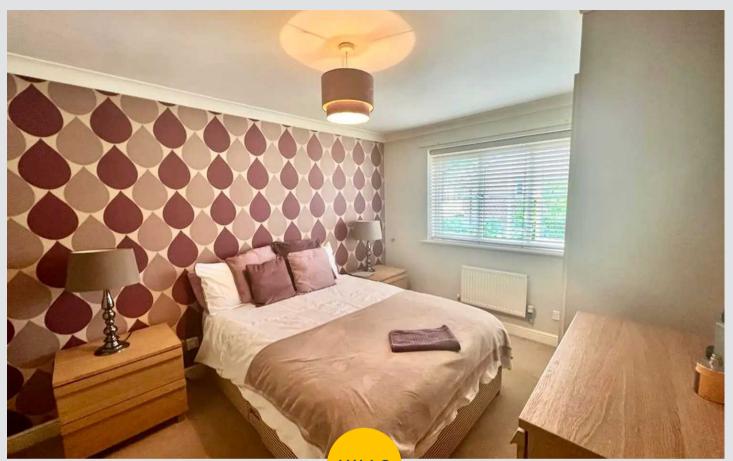

#### Bedroom 1

12' 6" x 9' 10" (3.80m x 3.00m)

#### Bedroom 2

7' 10" x 11' 10" (2.40m x 3.60m)

#### Bedroom 3

7' 10" x 8' 2" (2.40m x 2.50m)