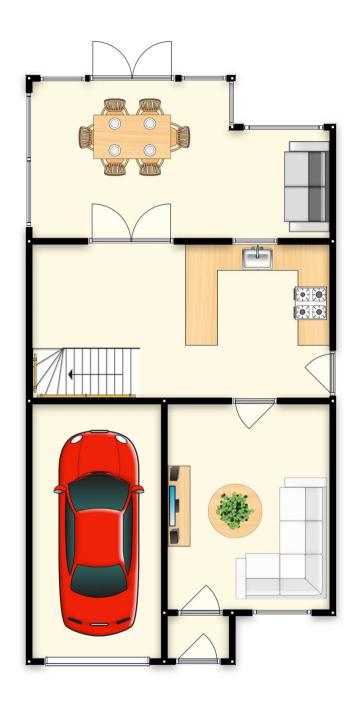

#### Hallway

3' 3" x 3' 3" (1.00m x 1.00m)

#### Living room

13' 1" x 10' 2" (4.00m x 3.10m)

#### Garage

16' 5" x 8' 2" (5.00m x 2.50m)

### Kitchen and Dining room

18' 8" x 9' 10" (5.70m x 3.00m)

#### Conservatory

10' 2" x 19' 0" (3.10m x 5.80m)