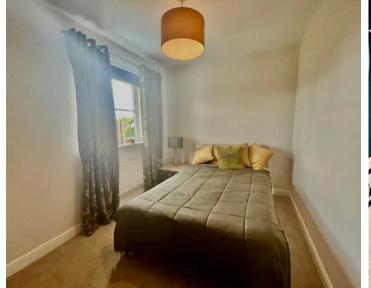

#### Bedroom 1

12' 6" x 9' 10" (3.80m x 3.00m)

#### Bedroom 2

7' 10" x 11' 10" (2.40m x 3.60m)

#### Bedroom 3

7' 10" x 8' 2" (2.40m x 2.50m)