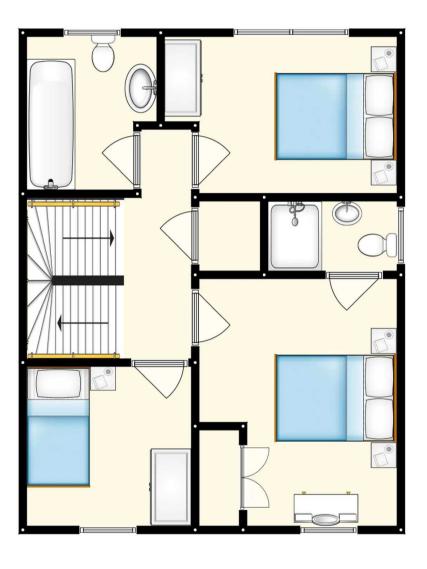

#### Landing

#### Bedroom 1

12' 6" x 9' 10" (3.80m x 3.00m)

#### Bedroom 2

7' 10" x 11' 10" (2.40m x 3.60m)

#### Bedroom 3

7' 10" x 8' 2" (2.40m x 2.50m)

#### Bathroom

7' 3" x 6' 3" (2.20m x 1.90m)