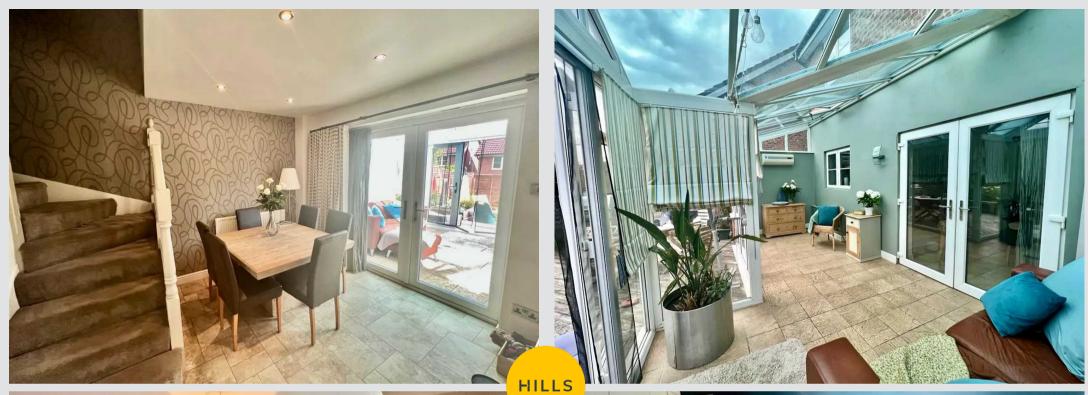

### Kitchen and Dining room

18' 8" x 9' 10" (5.70m x 3.00m)

#### Conservatory

10' 2" x 19' 0" (3.10m x 5.80m)