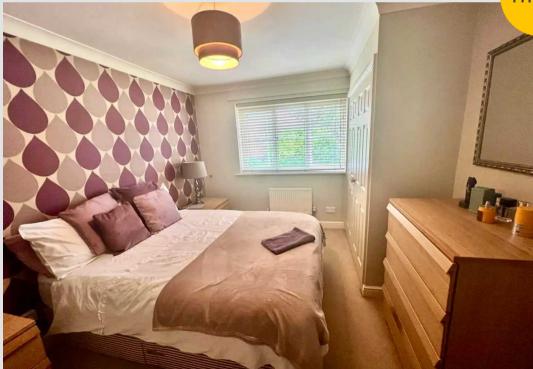

#### Bedroom 1

12' 6" x 9' 10" (3.80m x 3.00m)

#### Bedroom 2

7' 10" x 11' 10" (2.40m x 3.60m)

#### Bedroom 3

7' 10" x 8' 2" (2.40m x 2.50m)