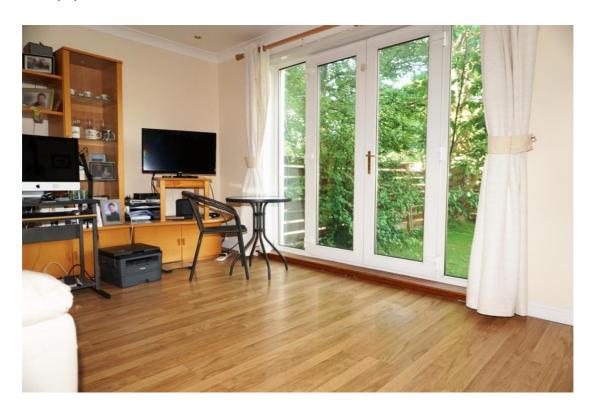

It comprises on the ground level of the hallway with ample storage, spacious lounge with French doors to the rear garden, dining kitchen overlooking the front and rear, and.