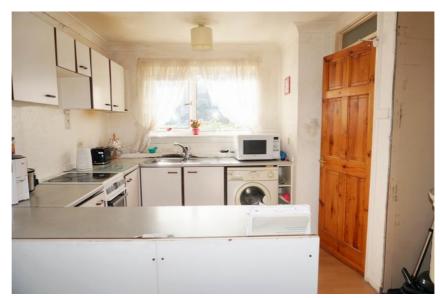

It comprises on the ground level of the hallway with ample storage, spacious lounge with French doors to the rear garden, dining kitchen overlooking the front and rear, and.