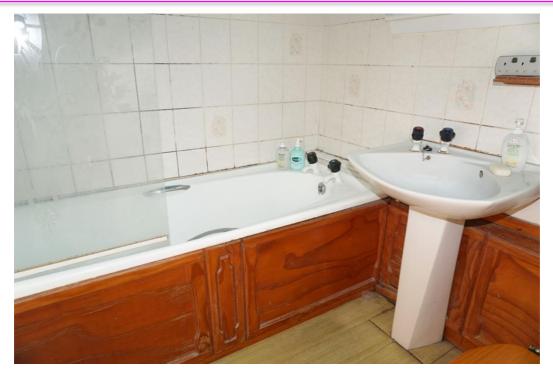

#### **Measurements**

Lounge 16'5" x 11'9"

Kitchen 17'6" x 9'2"

Cloaks WC 2'6" x 5'3"

Bedroom 1 14'7" x 9'7"

Bedroom 2 11'7" x 8'7"

Bedroom 3 9'2" x 7'0"

Bathroom 5'10" x 6'2"