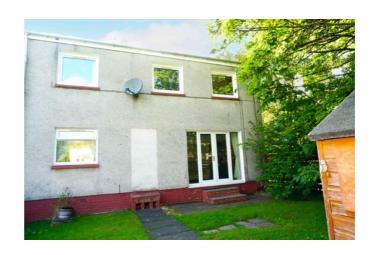

The front garden has loose chips, and the rear garden is laid to lawn with slab patio area.