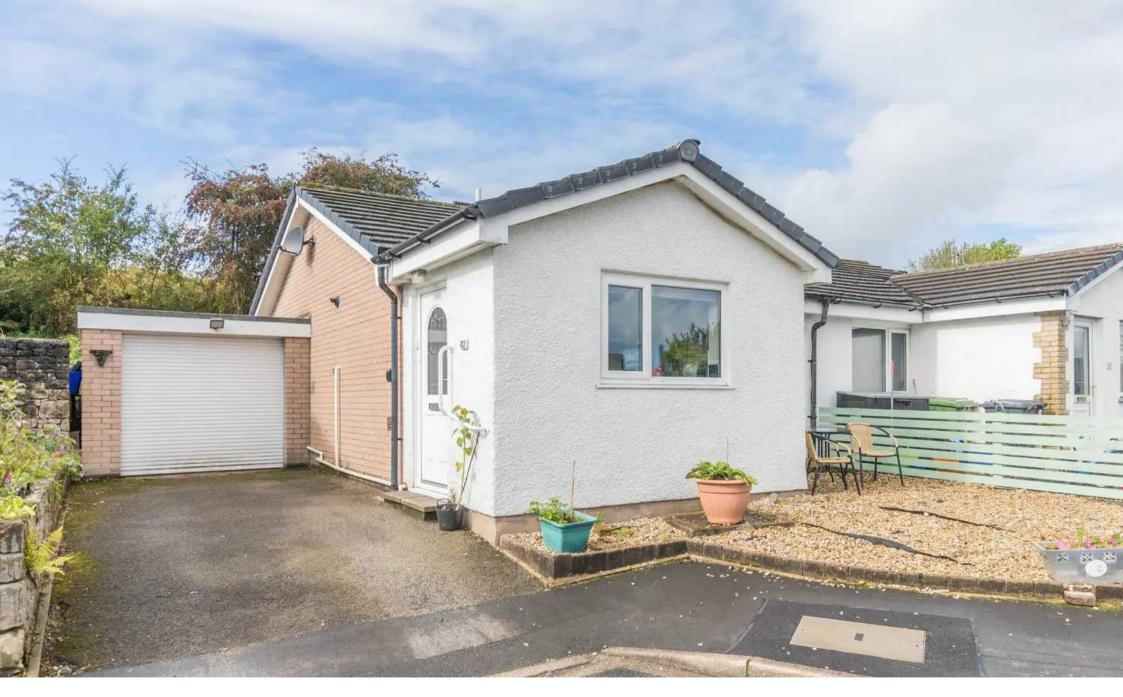

# Kendal

A well presented semi detached bungalow, pleasantly situated within a popular residential area and benefitting from a cul de sac location. Close to all local amenities with a short drive to the centre of the market town of Kendal, easy access to the rest of the Lake District National Park and local transport services. Links to the M6 motorway are also close by.

Outside offers a rear garden which is enclosed and a gravelled area to the front looking out on the rest of the cul-de-sac. There is a garage with space for one vehicle annd driveway parking for one more vehicle.

### GARAGE

14' 59" x 9' 41" (4.45m x 2.87m) Roll up door, side door, light and power