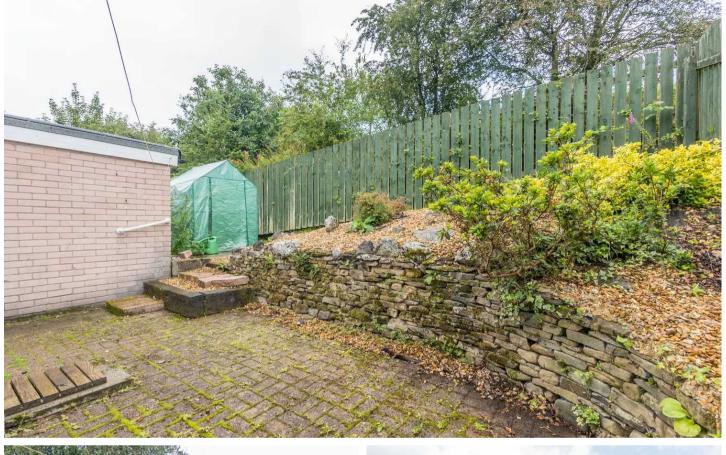

#### OUTSIDE

An enclosed rear garden with patio seating area and gravel rockery features with space for shrubs and potted plants. To the front is a gravelled space with potted plants. Driveway parking for one vehicle.