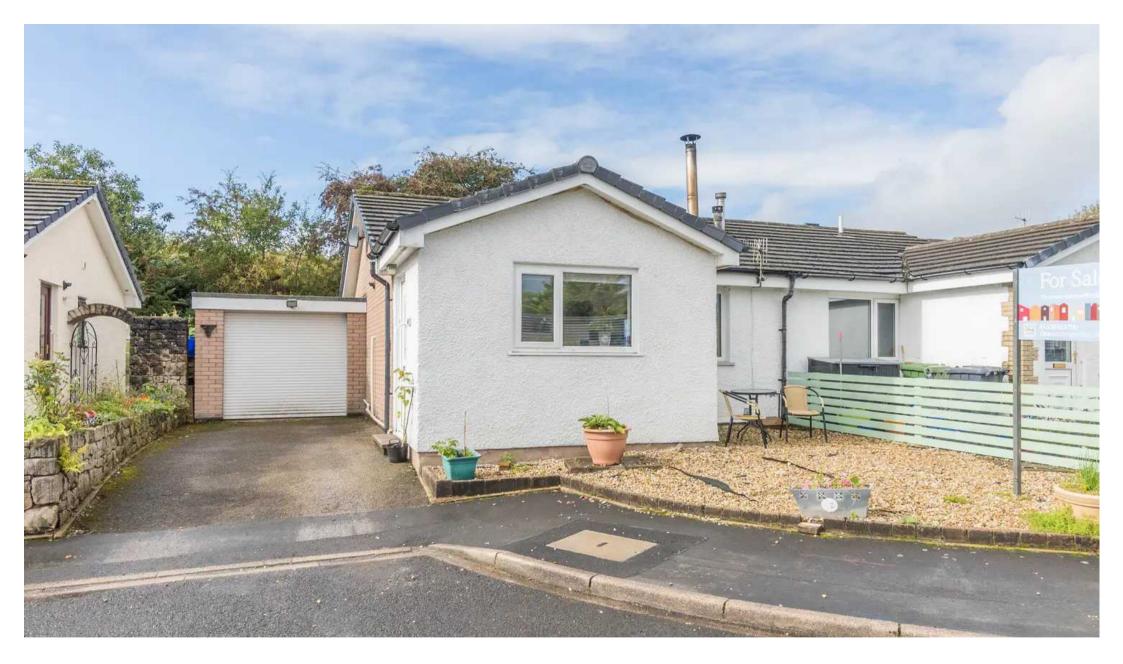

Outside offers a rear garden which is enclosed and a gravelled area to the front looking out on the rest of the cul-de-sac. There is a garage with space for one vehicle annd driveway parking for one more vehicle.

### GARAGE

14' 59" x 9' 41" (4.45m x 2.87m) Roll up door, side door, light and power