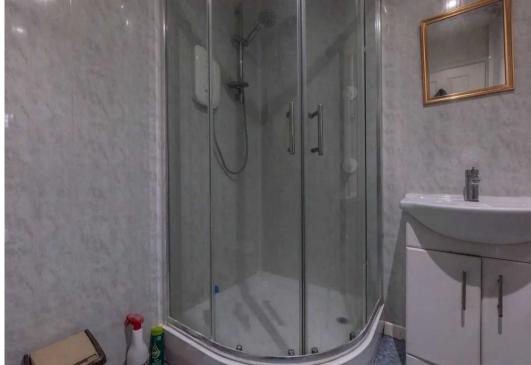

#### BATHROOM

7' 4" x 5' 6" (2.23m x 1.68m) Both max. Heated towel radiator, three piece suite comprises W.C. wash hand basin to vanity, fully panelled shower cubicle with electric shower fitment, recessed spotlights.