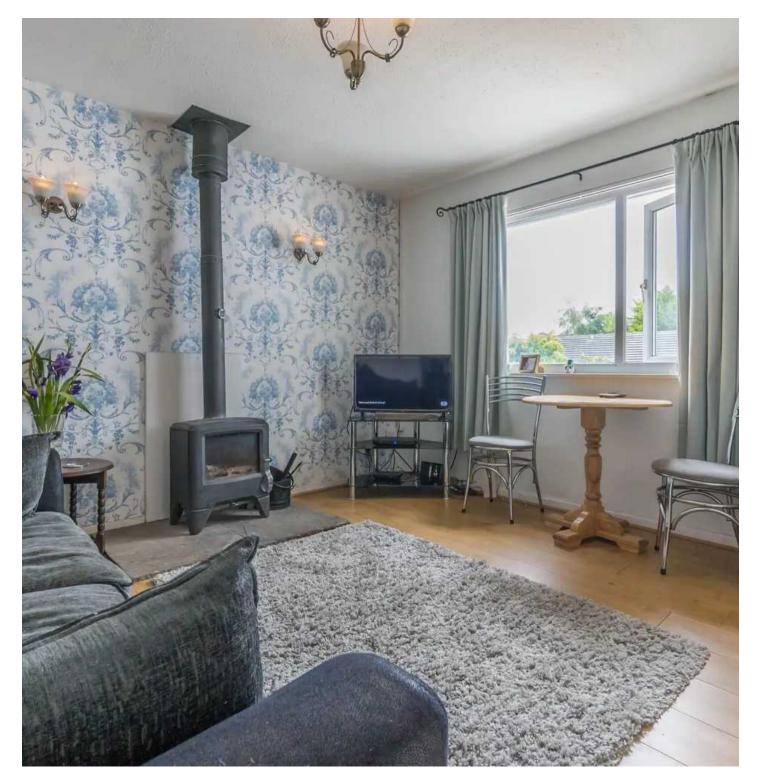

#### **GROUND FLOOR**

SITTING ROOM 12' 4" x 11' 11" (3.75m x 3.62m) Both max. Double glazed window, radiator, multi fuel stove.