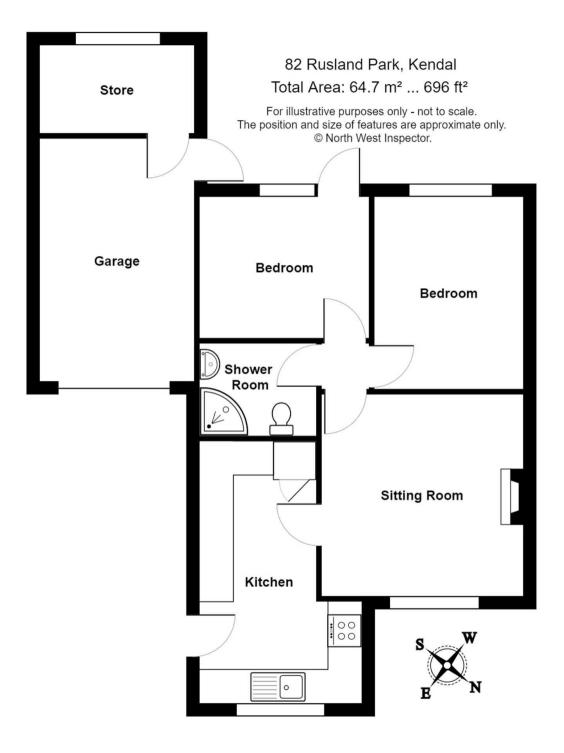

The property comprises a sitting room, kitchen, two bedrooms and a family bathroom would benefit from some renovation would be a perfect investment for a first time buyer. The property benefits from double glazing and gas central heating.

#### **GROUND FLOOR**

SITTING ROOM 12' 4" x 11' 11" (3.75m x 3.62m) Both max. Double glazed window, radiator, multi fuel stove.

#### **KITCHEN**

16' 5" x 10' 10" (5.01m x 3.29m)Both max. Double glazed door, double glazed window, base and wall units, stainless steel sink, space for oven, fridge freezer and dishwasher, built in cupboard, gas combination boiler, tiled splashback.

#### BEDROOM

11' 9" x 11' 8" (3.57m x 3.55m) Both max. Double glazed window, radiator.

#### BEDROOM

10′ 4″ x 8′ 6″ (3.14m x 2.60m) Both max. Double glazed door, double glazed window, radiator.

#### BATHROOM

7' 4" x 5' 6" (2.23m x 1.68m) Both max. Heated towel radiator, three piece suite comprises W.C. wash hand basin to vanity, fully panelled shower cubicle with electric shower fitment, recessed spotlights.

HALLWAY 3' 4" x 3' 4" (1.01m x 1.01m) Both max. Loft access.

### GARAGE

14' 59" x 9' 41" (4.45m x 2.87m) Roll up door, side door, light and power