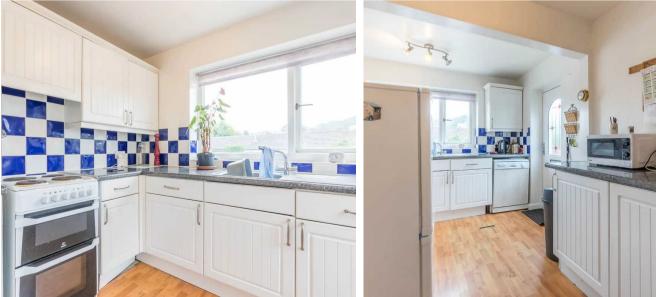

#### **KITCHEN**

16' 5" x 10' 10" (5.01m x 3.29m)Both max. Double glazed door, double glazed window, base and wall units, stainless steel sink, space for oven, fridge freezer and dishwasher, built in cupboard, gas combination boiler, tiled splashback.