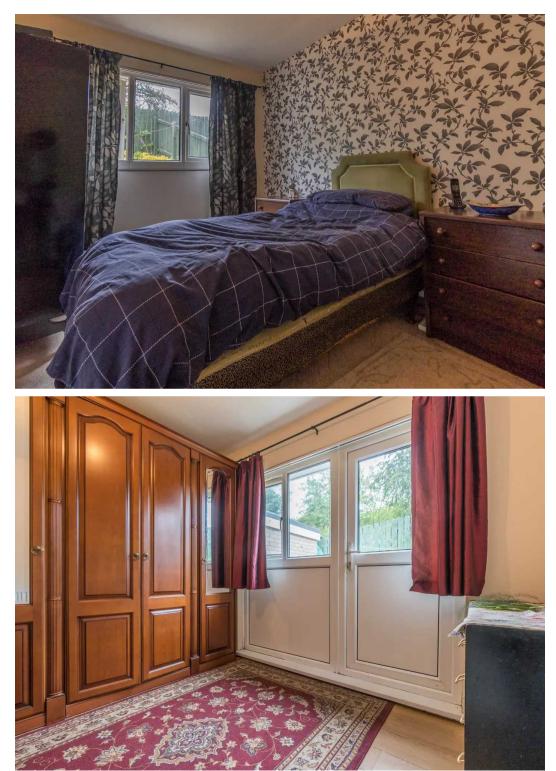

#### BEDROOM

11' 9" x 11' 8" (3.57m x 3.55m) Both max. Double glazed window, radiator.

#### BEDROOM

10′ 4″ x 8′ 6″ (3.14m x 2.60m) Both max. Double glazed door, double glazed window, radiator.