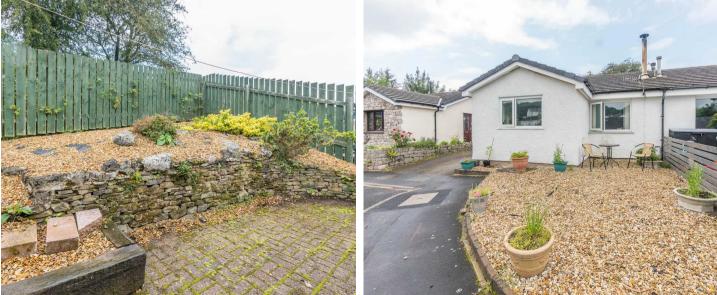

Outside offers a rear garden which is enclosed and a gravelled area to the front looking out on the rest of the cul-de-sac. There is a garage with space for one vehicle annd driveway parking for one more vehicle.

#### OUTSIDE

An enclosed rear garden with patio seating area and gravel rockery features with space for shrubs and potted plants. To the front is a gravelled space with potted plants. Driveway parking for one vehicle.