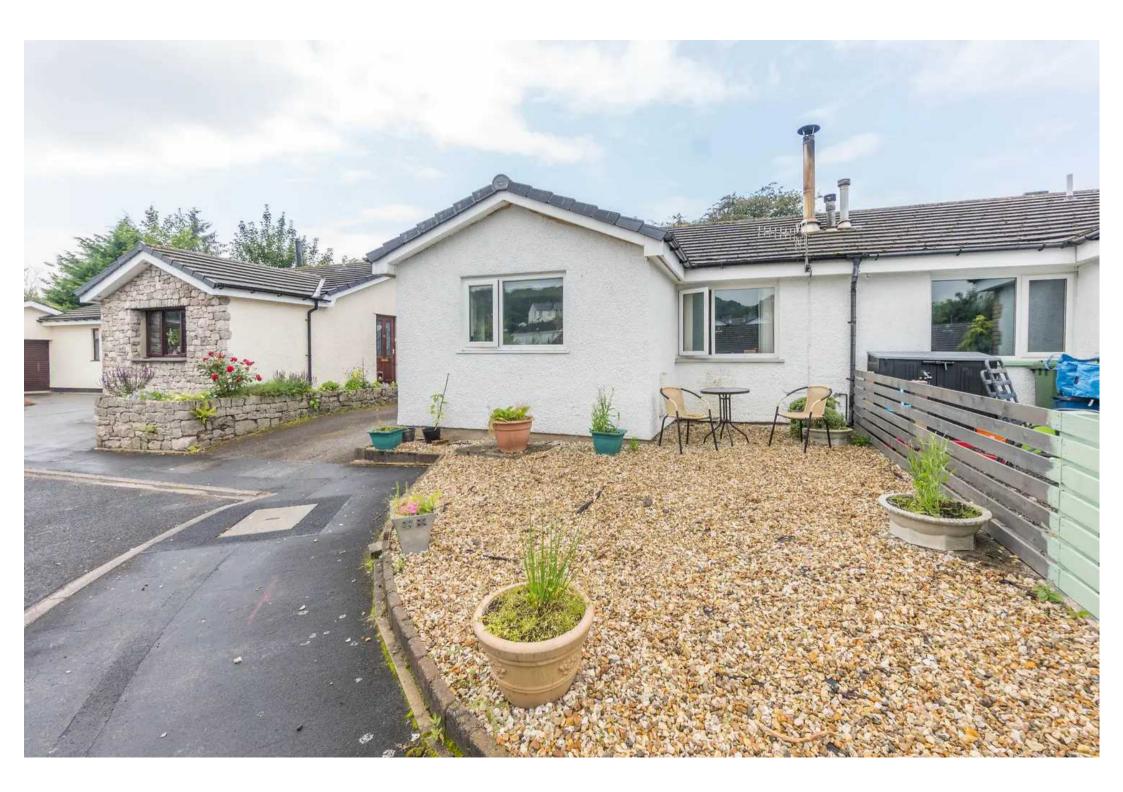

Outside offers a rear garden which is enclosed and a gravelled area to the front looking out on the rest of the cul-de-sac. There is a garage with space for one vehicle annd driveway parking for one more vehicle.

#### OUTSIDE

An enclosed rear garden with patio seating area and gravel rockery features with space for shrubs and potted plants. To the front is a gravelled space with potted plants. Driveway parking for one vehicle.