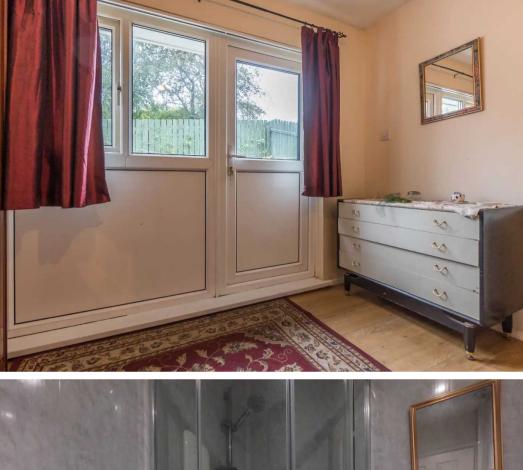

#### BEDROOM

10′ 4″ x 8′ 6″ (3.14m x 2.60m) Both max. Double glazed door, double glazed window, radiator.