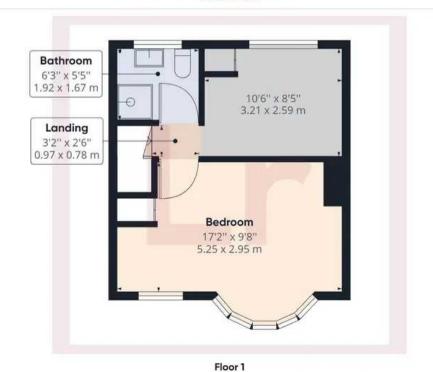

- Two bedrooms
- Through lounge
- Garage to rear
- Potential to extend
- Close to tube

**Ground Floor** 

## Approximate total area(1)

623.25 ft<sup>2</sup> 57.90 m<sup>2</sup>

(1) Excluding balconies and terraces

While every attempt has been made to ensure accuracy, all measurements are approximate, not to scale. This floor plan is for illustrative purposes only.