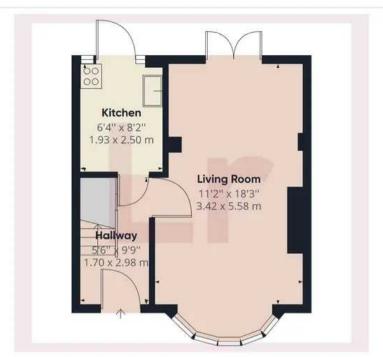

- Two bedrooms
- Through lounge
- Garage to rear
- Potential to extend
- Close to tube

**Ground Floor** 

## Approximate total area(1)

623.25 ft<sup>2</sup> 57.90 m<sup>2</sup>

(1) Excluding balconies and terraces

While every attempt has been made to ensure accuracy, all measurements are approximate, not to scale. This floor plan is for illustrative purposes only.