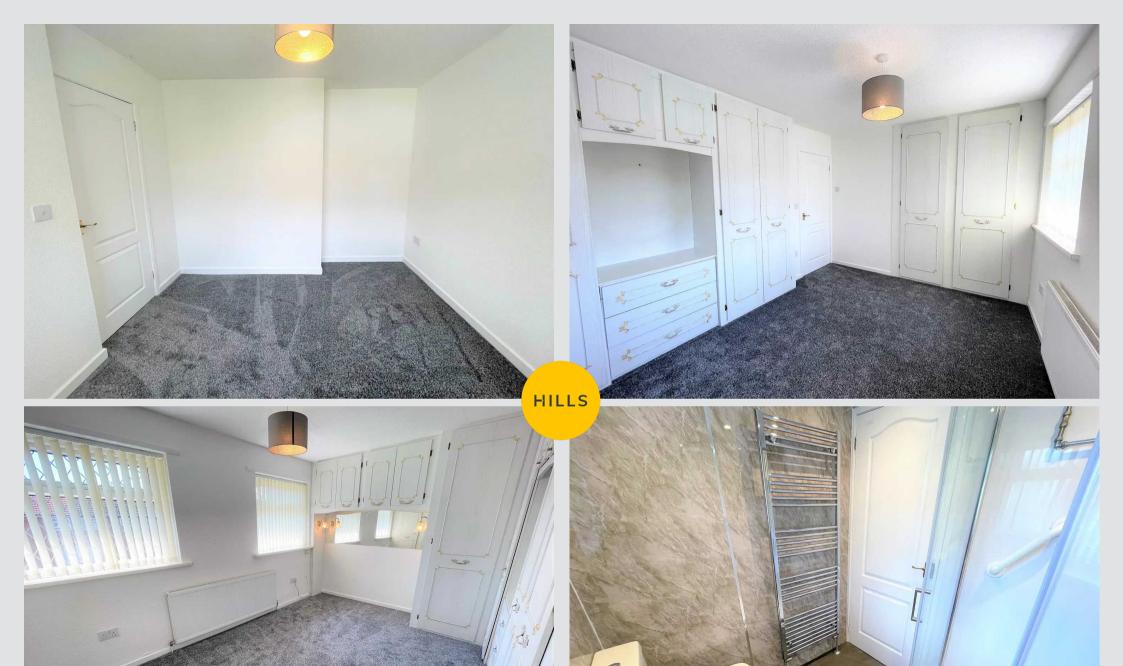

#### Bedroom 1

9' 6" x 14' 5" (2.90m x 4.40m)

#### Bedroom 2

11' 6" x 10' 2" (3.50m x 3.10m)

#### Bathroom

6' 3" x 5' 3" (1.90m x 1.60m)