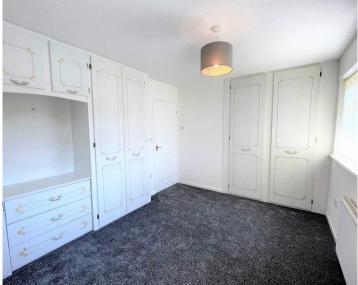

#### Bedroom 1

9' 6" x 14' 5" (2.90m x 4.40m)

#### Bedroom 2

11' 6" x 10' 2" (3.50m x 3.10m)