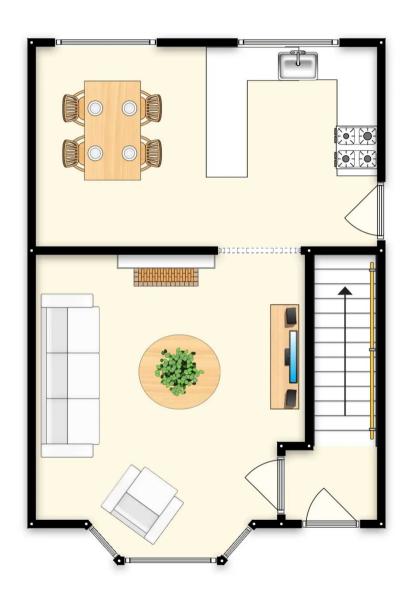

### Hallway

3' 3" x 3' 3" (1.00m x 1.00m)

### Living room

13' 5" x 13' 9" (4.10m x 4.20m)

## Kitchen and Dining room

17' 1" x 9' 10" (5.20m x 3.00m)