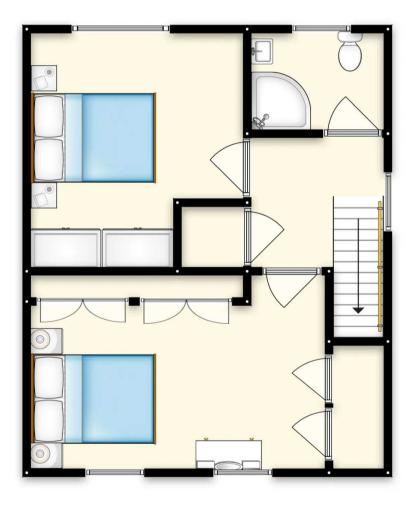

### Landing

#### Bedroom 1

9' 6" x 14' 5" (2.90m x 4.40m)

#### Bedroom 2

11' 6" x 10' 2" (3.50m x 3.10m)

#### Bathroom

6' 3" x 5' 3" (1.90m x 1.60m)