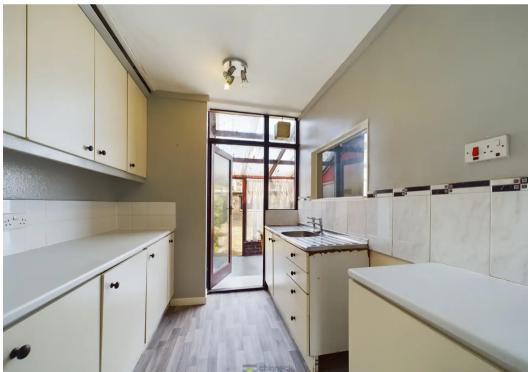

The property boasts a forecourt at the front, offering a welcoming entrance to the home. Inside, you'll find a bright and airy living room, complete with a large bay window. The dining room is equally spacious and perfect for entertaining, while the kitchen offers plenty of potential for modernisation. To the rear is also a large conservatory which has access to the garden.