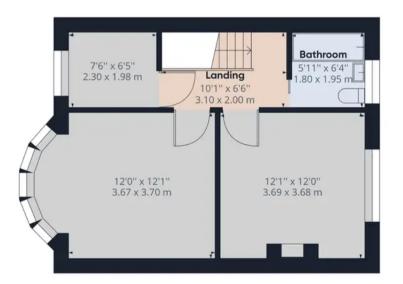

Upstairs, there are three generously sized bedrooms. The bathroom is located at the rear of the property and is in need of modernising, but offers plenty of potential for those looking to put their own stamp on the property.

## Approximate total area<sup>(1)</sup>

1294.44 ft<sup>2</sup> 120.26 m<sup>2</sup>

(1) Excluding balconies and terraces

While every attempt has been made to ensure accuracy, all measurements are approximate, not to scale. This floor plan is for illustrative purposes only.