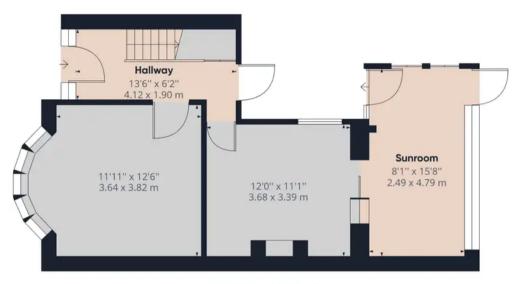

The property boasts a forecourt at the front, offering a welcoming entrance to the home. Inside, you'll find a bright and airy living room, complete with a large bay window. The dining room is equally spacious and perfect for entertaining, while the kitchen offers plenty of potential for modernisation. To the rear is also a large conservatory which has access to the garden.

## Approximate total area<sup>(1)</sup>

1294.44 ft<sup>2</sup> 120.26 m<sup>2</sup>

(1) Excluding balconies and terraces

While every attempt has been made to ensure accuracy, all measurements are approximate, not to scale. This floor plan is for illustrative purposes only.