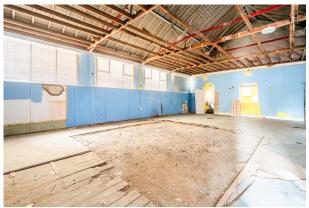

### Description

2 commercial buildings to let benefitting from F1 use class. 21-23 Hackney Grove is approx. 2,854 sq. ft. (GIA) and arranged over 3 floors (lower ground to 1st floor), with secondary rear access via Florfield Road. Vernon Hall provides approx. 1,382 sq. ft. (GIA) of ground floor space with the main access via Florfield Road. Both properties are in need of modernisation and will suit alternative commercial uses (STP).