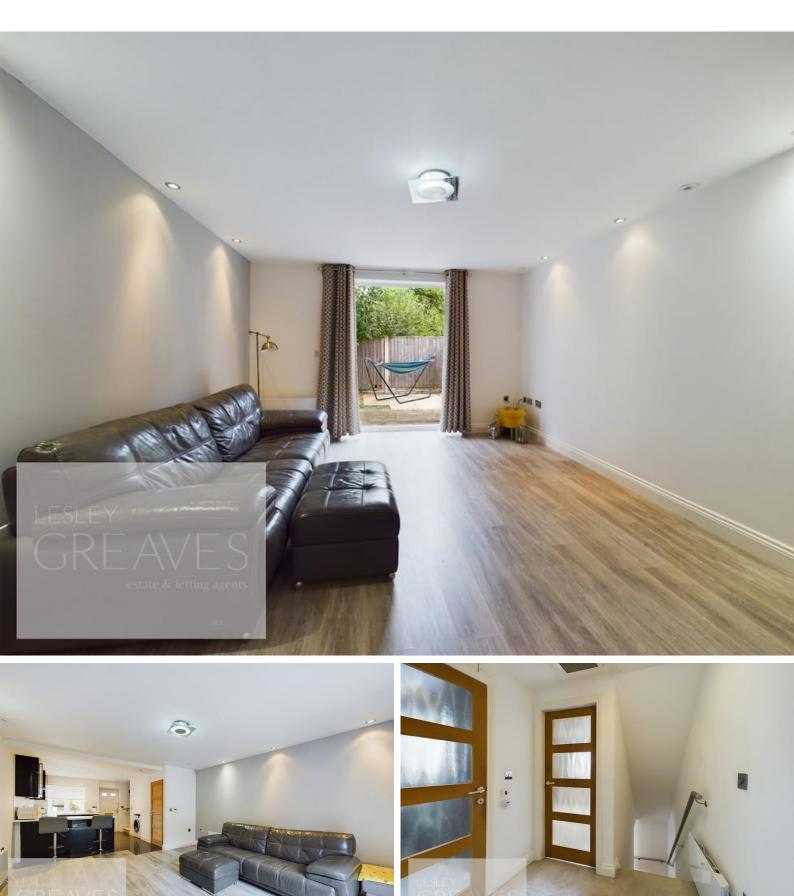

## LESLEY GREAVES estate & letting agents

£170,000 Fraser Road, Carlton, Nottingham NG4 1NQ EPC Rating E

Modern semi-detached house with off street parking offered for sale with no upward chain. In brief, the accommodation comprises a high gloss kitchen with plumbing for a washing machine, built in oven, hob, extractor and breakfast bar, understair storage cupboard and enclosed staircase to the first floor. The kitchen is open plan to the living room which has French doors onto the low maintenance garden at the rear. To the first floor are two double bedrooms and a bathroom with a mains fed shower over the bath. Carlton is popular residential area is close to a wide range of amenities. It includes schools, local shopping areas, supermarket, playing fields, public transport links and two leisure centres.

• Freehold

· Council tax band B

OPEN PLAN KITCHEN LIVING ROOM 27' 7" x 12' 8" maximum (8.41m x 3.86m)

BATHROOM 6' 4" x 5' 9" (1.93m x 1.75m)

BEDROOM ONE 12' 5" x 11' 11" maximum measurements(3.78m x 3.63m)