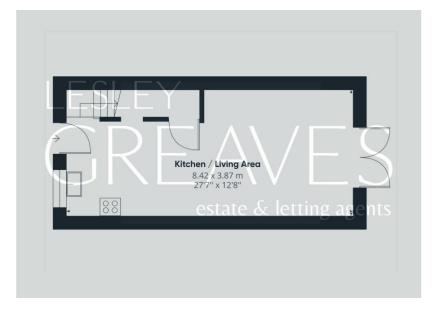

• Freehold

· Council tax band B

OPEN PLAN KITCHEN LIVING ROOM 27' 7" x 12' 8" maximum (8.41m x 3.86m)

BATHROOM 6' 4" x 5' 9" (1.93m x 1.75m)

BEDROOM ONE 12' 5" x 11' 11" maximum measurements(3.78m x 3.63m)