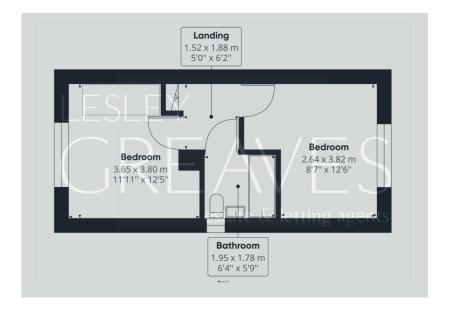

• Freehold

· Council tax band B

OPEN PLAN KITCHEN LIVING ROOM 27' 7" x 12' 8" maximum (8.41m x 3.86m)

BATHROOM 6' 4" x 5' 9" (1.93m x 1.75m)

BEDROOM ONE 12' 5" x 11' 11" maximum measurements(3.78m x 3.63m)

BEDROOM TWO 12' 6" x 8' 7" plus recess (3.81m x 2.62m)