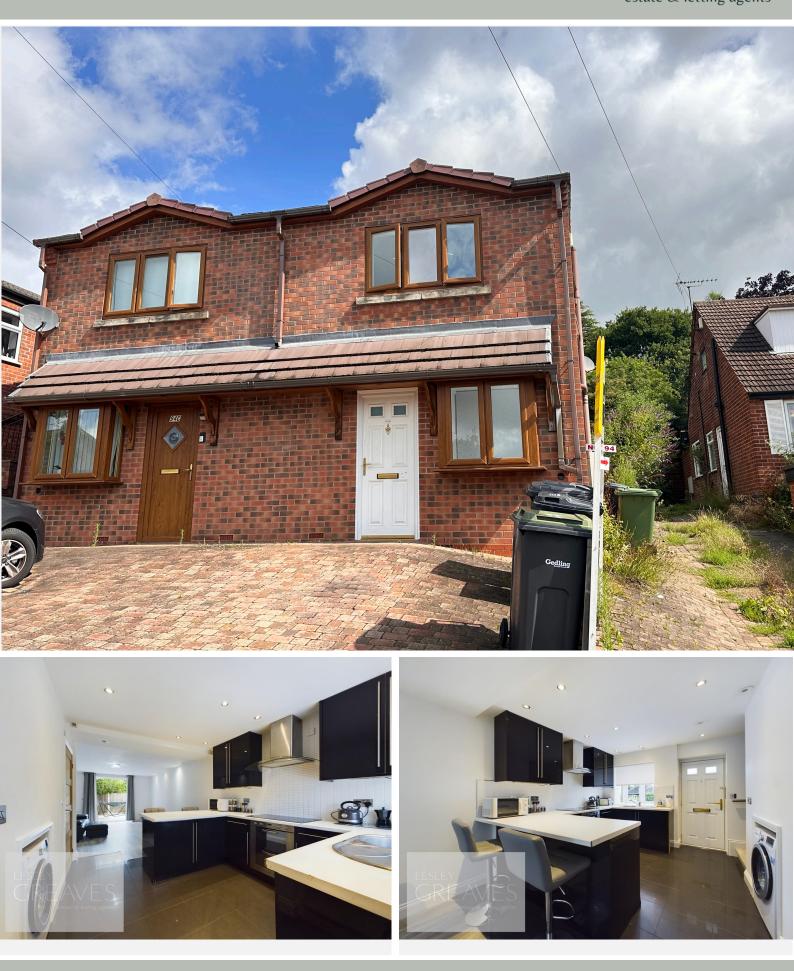

## LESLEY GREAVES estate & letting agents

£170,000 Fraser Road, Carlton, Nottingham NG4 1NQ EPC Rating E

Modern semi-detached house with off street parking offered for sale with no upward chain. In brief, the accommodation comprises a high gloss kitchen with plumbing for a washing machine, built in oven, hob, extractor and breakfast bar, understair storage cupboard and enclosed staircase to the first floor. The kitchen is open plan to the living room which has French doors onto the low maintenance garden at the rear. To the first floor are two double bedrooms and a bathroom with a mains fed shower over the bath. Carlton is popular residential area is close to a wide range of amenities. It includes schools, local shopping areas, supermarket, playing fields, public transport links and two leisure centres.