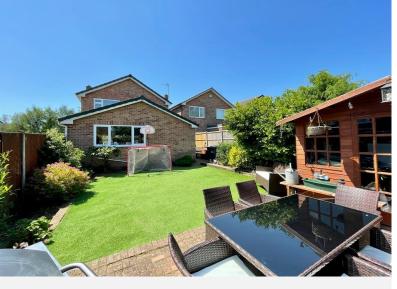

# £1,300 pcm

Longue Drive, Calverton, Nottingham, NG14 6QE EPC Rating C

Extended detached family home located in the well served village of Calverton; with various shops to include a Sainsbury's Local, Boots Pharmacy, Greggs, Butchers and Fish & Chip Shops. There is also a Vets, Indian Takeway, Public Houses, a Library, Leisure Centre, Doctors, Primary and Secondary schools. In brief a porch to the front leads to the living room with a living flame gas fire suite, wood floor and an arch through to the family room, also with wood flooring and open plan to a stunning kitchen with a central island incorporating a seating area. There are spaces for multiple appliances, LED lighting and an integrated dishwasher. A third reception room is accessible from here as well as modern shower room with WC and sauna. Off the first floor galleried landing is access to the loft, doors to a modern family bathroom with a mains fed shower over the bath and to four good sized bedrooms. There is parking at the front and access to the integrated garage and a low maintenance enclosed garden to the rear with gated access.