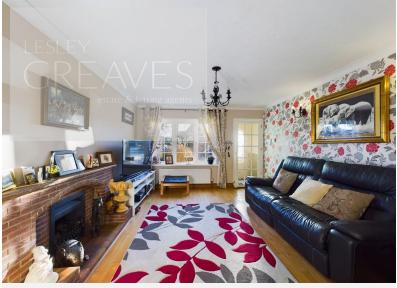

# £1,300 pcm

Longue Drive, Calverton, Nottingham, NG14 6QE EPC Rating C

Extended detached family home located in the well served village of Calverton; with various shops to include a Sainsbury's Local, Boots Pharmacy, Greggs, Butchers and Fish & Chip Shops. There is also a Vets, Indian Takeway, Public Houses, a Library, Leisure Centre, Doctors, Primary and Secondary schools. In brief a porch to the front leads to the living room with a living flame gas fire suite, wood floor and an arch through to the family room, also with wood flooring and open plan to a stunning kitchen with a central island incorporating a seating area. There are spaces for multiple appliances, LED lighting and an integrated dishwasher. A third reception room is accessible from here as well as modern shower room with WC and sauna. Off the first floor galleried landing is access to the loft, doors to a modern family bathroom with a mains fed shower over the bath and to four good sized bedrooms. There is parking at the front and access to the integrated garage and a low maintenance enclosed garden to the rear with gated access.

PORCH 2' 11" x 2' 6" (0.89m x 0.76m)

LIVING ROOM 13' 8" x 11' 7" (4.17m x 3.53m)

FAMILY ROOM 11' 1" x 9' 0" (3.38m x 2.74m)

KITCHEN/BREAKFAST ROOM 15' 11" x 13' 5" (4.85m x 4.09m)

DINING ROOM 10' 6" x 7' 10" (3.2m x 2.39m)