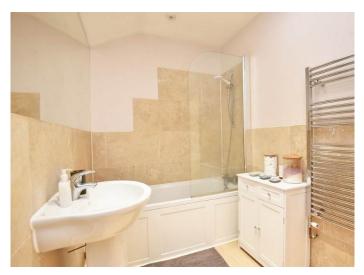

#### BATHROOM

A modern white suite comprising WC, washbasin, and bath with shower above. Heated towel rail.