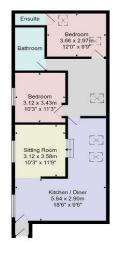

This impressive apartment extends to nearly 900 square feet and provides wellpresented accommodation comprising an open plan, L-shaped kitchen and dining area, separate, sitting room, two double bedrooms, modern bathroom, en-suite and cloakroom.

Pets are permitted.

The flat is currently being run as a successful holiday let/Air B&B.

Tenure - Leasehold

Council Tax Band - A

Total Area: 81.6 m<sup>2</sup> ... 878 ft<sup>2</sup> All measurements are approximate and for display purposes only. No liability is accepted by either the agency or Rox Properly Solutions to dis a to the exact measurements of the rooms. Box Property Solutions Ltd retains the copyright on this plan and allows agents to use it with agreed permission.