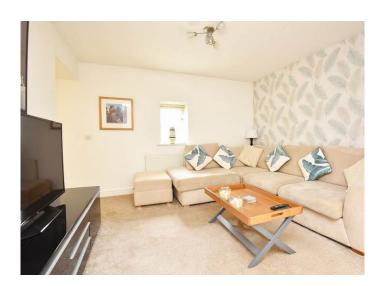

Street, Harrogate, HG1 5AT

£185,000



# Flat 1, 6a Westmoreland Street, Harrogate, HG1 5AT

A very spacious and beautifully presented ground-floor two-bedroom apartment, situated in this desirable location well served by local amenities and just a short walk from Harrogate town centre.

This impressive apartment extends to nearly 900 square feet and provides wellpresented accommodation comprising an open plan, L-shaped kitchen and dining area, separate, sitting room, two double bedrooms, modern bathroom, en-suite and cloakroom.

The property is situated within this fashionable location, well served by a range of excellent amenities on the doorstep, is close to the famous Harrogate Stray and is within a few minutes' walk of Harrogate town centre. Offered for sale with no onward chain.











#### GROUND FLOOR KITCHEN

With a range of fitted modern units with electric hob and oven, integrated fridge/freezer and space and plumbing for washing machine. Open plan to dining area with skylight windows.

#### SITTING ROOM

A spacious reception room.

#### INNER HALL

Providing access to the bedrooms and a useful storage area.

**BEDROOM 1** A double bedroom.

EN-SUITE

With WC and washbasin.

#### **BEDROOM 2**

A further double bedroom.

#### BATHROOM

A modern white suite comprising WC, washbasin, and bath with shower above. Heated towel rail.

#### AGENT'S NOTE

The property is long leasehold, having 983 years left remaining on the lease.

The service charge is approximately £90 per month.

The ground rent is £22.37 per month.

Subletting/renting the property is permitted.