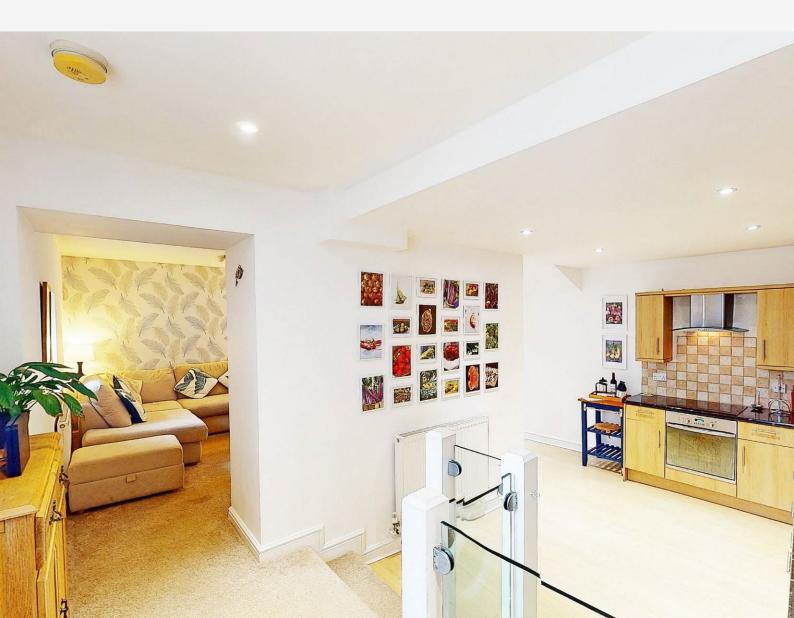

#### GROUND FLOOR KITCHEN

With a range of fitted modern units with electric hob and oven, integrated fridge/freezer and space and plumbing for washing machine. Open plan to dining area with skylight windows.

#### INNER HALL

Providing access to the bedrooms and a useful storage area.

**BEDROOM 1** A double bedroom.

EN-SUITE

With WC and washbasin.