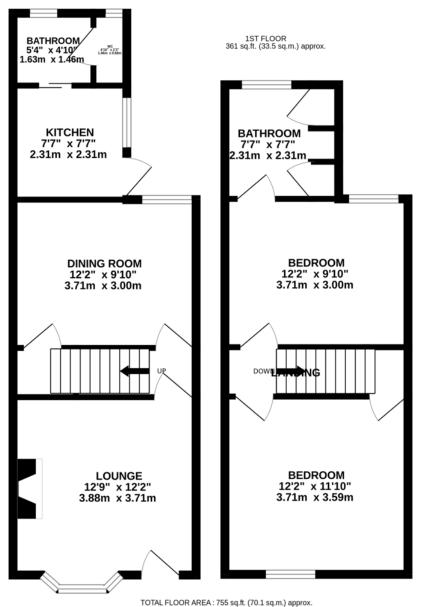

## **Approximate Room Sizes**

**LOUNGE** 12' 1" x 11' 9" (3.7m x 3.6m) Door to front, bay window to front, radiator, fireplace, door to:

**INNER HALL** Stairs to first floor, door to:

**DINING ROOM** 12' 1" x 9' 10" (3.7m x 3.0m) Window to rear, under stair cupboard, fireplace, radiator, door to:

**KITCHEN** 7' 6" x 7' 6" (2.3m x 2.3m) Door to side, window to side, kitchen units with worktops over, inset sink & drainer, space & plumbing for appliances, door to:

**GROUND FLOOR BATHROOM** Suite comprising bath, window to rear, radiator, door to:

**WC** Comprising WC & window.

#### First floor

**LANDING** Loft access, door to:

**BEDROOM ONE** 12' 1" x 11' 9" (3.7m x 3.6m) Window to front, cupboard, radiator.

**BEDROOM TWO** 12' 1" x 9' 10" (3.7m x 3.0m) Window to rear, radiator. Door to:

**BATHROOM** Window to rear, shower cubicle, storage cupboard, airing cupboard.

from the road behind a low walled garden with gated access. The garden wraps around the front , side & rear of the property, with potential to extend to the side (subject to planning), & further gated access to the side. To the rear of the property is a detached garage.

GROUND FLOOR 394 sq.ft. (36.6 sq.m.) approx.

If you would like to speak to one of our mortgage

%epcGraph\_c\_1\_317%