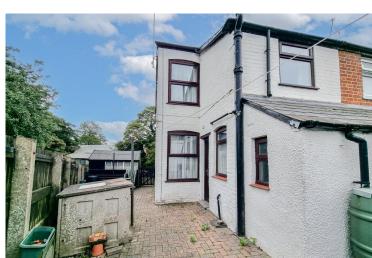

**BATHROOM** Window to rear, shower cubicle, storage cupboard, airing cupboard.

from the road behind a low walled garden with gated access. The garden wraps around the front , side & rear of the property, with potential to extend to the side (subject to planning), & further gated access to the side. To the rear of the property is a detached garage.