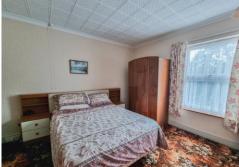

#### First floor

**LANDING** Loft access, door to:

**BEDROOM ONE** 12' 1" x 11' 9" (3.7m x 3.6m) Window to front, cupboard, radiator.

**BEDROOM TWO** 12' 1" x 9' 10" (3.7m x 3.0m) Window to rear, radiator. Door to: