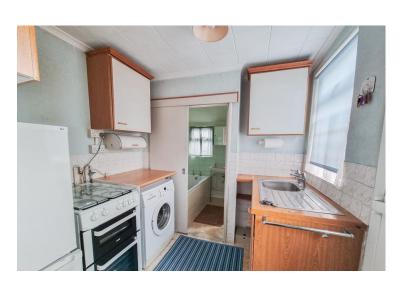

**KITCHEN** 7' 6" x 7' 6" (2.3m x 2.3m) Door to side, window to side, kitchen units with worktops over, inset sink & drainer, space & plumbing for appliances, door to:

**GROUND FLOOR BATHROOM** Suite comprising bath, window to rear, radiator, door to: