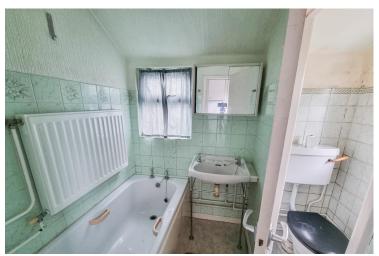

**KITCHEN** 7' 6" x 7' 6" (2.3m x 2.3m) Door to side, window to side, kitchen units with worktops over, inset sink & drainer, space & plumbing for appliances, door to:

**GROUND FLOOR BATHROOM** Suite comprising bath, window to rear, radiator, door to:

**WC** Comprising WC & window.