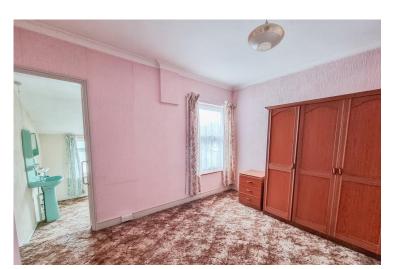

#### First floor

**LANDING** Loft access, door to:

**BEDROOM ONE** 12' 1" x 11' 9" (3.7m x 3.6m) Window to front, cupboard, radiator.

**BEDROOM TWO** 12' 1" x 9' 10" (3.7m x 3.0m) Window to rear, radiator. Door to: