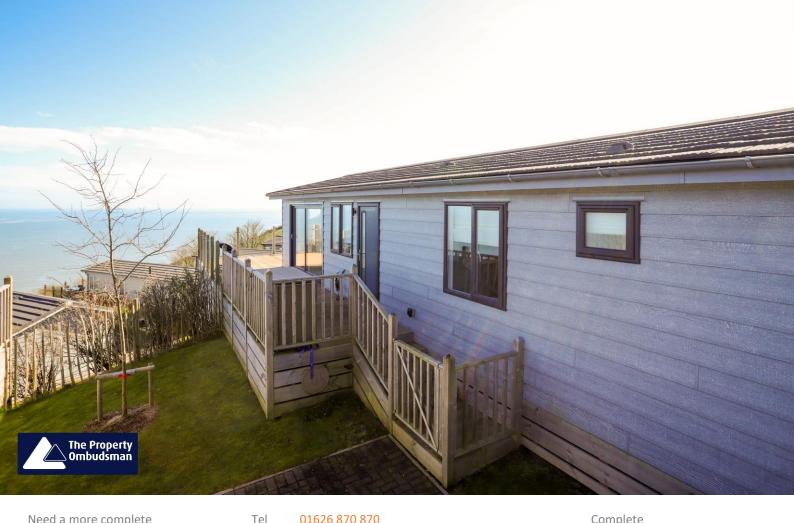

A block-paved driveway provides parking for two cars and leads to a gate onto the enclosed sun terrace and the entrance at the side of the property. Inside, it is immaculately presented with light a neutral decor giving a modern feel and it is flooded with light from windows on three sides.

A stunning open plan living/dining room has windows and sliding patio doors to the sun terrace, and there are breath-taking sea views from anywhere in the room. There are two light and airy bedrooms, the master which is an excellent double with a builtin wardrobe and an ensuite shower room, and the second bedroom with a built-in wardrobe and over-bed storage, served by a modern shower room.

Outside there is a spacious and enclosed sun-terrace of composite decking, with a timber and glass balustrade taking full advantage of the elevated position and far-reaching panoramic sea views over the Devon and Jurassic coastlines, as far as Portland on a clear day. A wonderful outside space, perfect for sharing drinks with family and friends or for up basking in the summer sunshine.