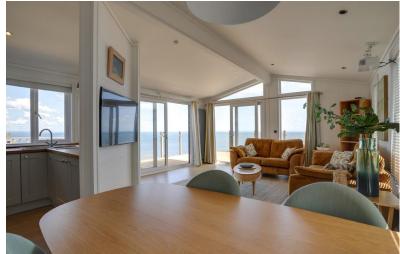

A stunning open plan living/dining room has windows and sliding patio doors to the sun terrace, and there are breath-taking sea views from anywhere in the room. There are two light and airy bedrooms, the master which is an excellent double with a builtin wardrobe and an ensuite shower room, and the second bedroom with a built-in wardrobe and over-bed storage, served by a modern shower room.