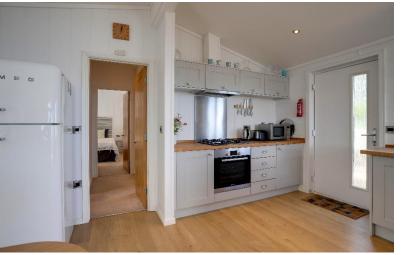

This wonderful lodge is a real home away from home with accommodation comprising of a modern kitchen with solid-oak worktops and grey fitted units providing ample cupboard space, an integrated washer/dryer and slimline dishwasher, a fan oven, with a gas hob and integral filter hood above and floor space for an upright fridge/freezer. A condensing combi-boiler, hidden within a cupboard, provides the central heating and hot water on demand.