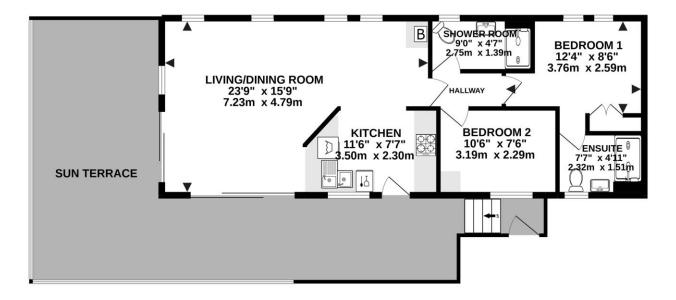

## HOLIDAY LODGE 682 sq.ft. (63.3 sq.m.) approx.

TOTAL FLOOR AREA : 682 sq.ft. (63.3 sq.m.) approx.

Whils every attempt has been made to ensure the accuracy of the floorplan contained here, measurements of doors, windows, nooms and any other litems are approximate and in or responsibility is taken for any error, omission or mis-statement. This plan is for illustrative purposes only and should be used as such by any prospective purchaser. The services, systems and and polinances shown have not been tested and no guarantee as to their operability or efficiency can be given. Made with Metropix #2022 2

SKETCH PLAN FOR ILLUSTRATIVE PURPOSES ONLY. All measurements and sizes and locations of walls, doors, window fittings and appliances are shown conventionally and are approximate only and cannot be regarded as being a representation either by the Seller or his Agent. We hope that these plans will assist you by providing you with a general impression of the layout of the accommodation. The plans are not to scale nor accurate in detail. © Unauthorised reproduction prohibited.