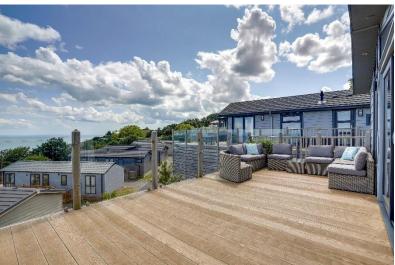

Outside there is a spacious and enclosed sun-terrace of composite decking, with a timber and glass balustrade taking full advantage of the elevated position and far-reaching panoramic sea views over the Devon and Jurassic coastlines, as far as Portland on a clear day. A wonderful outside space, perfect for sharing drinks with family and friends or for up basking in the summer sunshine.

Facilities at Coast View include a kitchen, bar and restaurant, an indoor swimming pool, a laundry and with local attractions a short walk away in Shaldon including the beach, a zoo, an eighteen-hole approach golf course and numerous pubs, shops and eateries.