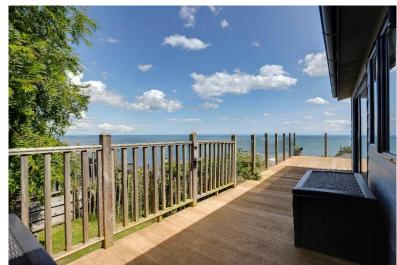

Outside there is a spacious and enclosed sun-terrace of composite decking, with a timber and glass balustrade taking full advantage of the elevated position and far-reaching panoramic sea views over the Devon and Jurassic coastlines, as far as Portland on a clear day. A wonderful outside space, perfect for sharing drinks with family and friends or for up basking in the summer sunshine.