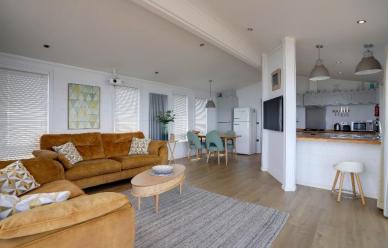

This wonderful lodge is a real home away from home with accommodation comprising of a modern kitchen with solid-oak worktops and grey fitted units providing ample cupboard space, an integrated washer/dryer and slimline dishwasher, a fan oven, with a gas hob and integral filter hood above and floor space for an upright fridge/freezer. A condensing combi-boiler, hidden within a cupboard, provides the central heating and hot water on demand.

A stunning open plan living/dining room has windows and sliding patio doors to the sun terrace, and there are breath-taking sea views from anywhere in the room. There are two light and airy bedrooms, the master which is an excellent double with a builtin wardrobe and an ensuite shower room, and the second bedroom with a built-in wardrobe and over-bed storage, served by a modern shower room.