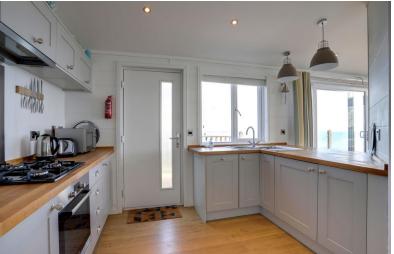

This wonderful lodge is a real home away from home with accommodation comprising of a modern kitchen with solid-oak worktops and grey fitted units providing ample cupboard space, an integrated washer/dryer and slimline dishwasher, a fan oven, with a gas hob and integral filter hood above and floor space for an upright fridge/freezer. A condensing combi-boiler, hidden within a cupboard, provides the central heating and hot water on demand.