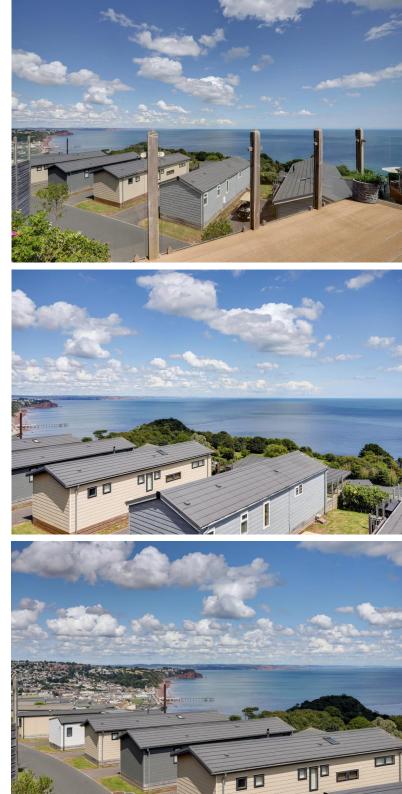

A stunning two bedroom lodge in the desirable location of Shaldon. Coast View holiday park offers incredible facilities and stunning views. The lodge itself has breath taking views of the sea and further views across Teignmouth. There are two spacious bedrooms, large living space and a good sized decked area with incredible views

#### the details...

Check out this fabulous, modern, holiday lodge, with two bedrooms, master ensuite, parking and a sun-terrace, with breath-taking panoramic sea views, at Coast View Holiday Park in the Devon village of Shaldon.

Outside there is a spacious and enclosed sun-terrace of composite decking, with a timber and glass balustrade taking full advantage of the elevated position and far-reaching panoramic sea views over the Devon and Jurassic coastlines, as far as Portland on a clear day. A wonderful outside space, perfect for sharing drinks with family and friends or for up basking in the summer sunshine.

Facilities at Coast View include a kitchen, bar and restaurant, an indoor swimming pool, a laundry and with local attractions a short walk away in Shaldon including the beach, a zoo, an eighteen-hole approach golf course and numerous pubs, shops and eateries.