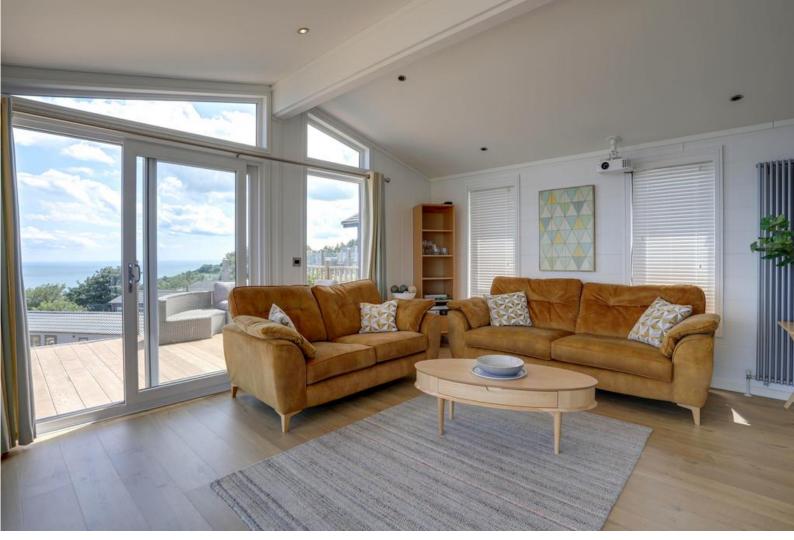

A stunning open plan living/dining room has windows and sliding patio doors to the sun terrace, and there are breath-taking sea views from anywhere in the room. There are two light and airy bedrooms, the master which is an excellent double with a builtin wardrobe and an ensuite shower room, and the second bedroom with a built-in wardrobe and over-bed storage, served by a modern shower room.