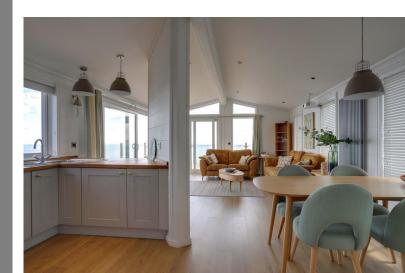

This wonderful lodge is a real home away from home with accommodation comprising of a modern kitchen with solid-oak worktops and grey fitted units providing ample cupboard space, an integrated washer/dryer and slimline dishwasher, a fan oven, with a gas hob and integral filter hood above and floor space for an upright fridge/freezer. A condensing combi-boiler, hidden within a cupboard, provides the central heating and hot water on demand.