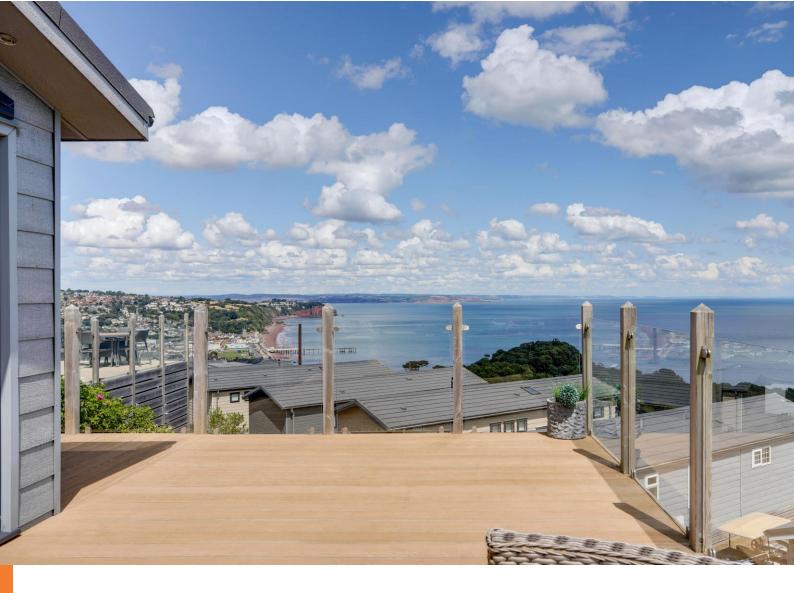

A stunning two bedroom lodge in the desirable location of Shaldon. Coast View holiday park offers incredible facilities and stunning views. The lodge itself has breath taking views of the sea and further views across Teignmouth. There are two spacious bedrooms, large living space and a good sized decked area with incredible views

Outside there is a spacious and enclosed sun-terrace of composite decking, with a timber and glass balustrade taking full advantage of the elevated position and far-reaching panoramic sea views over the Devon and Jurassic coastlines, as far as Portland on a clear day. A wonderful outside space, perfect for sharing drinks with family and friends or for up basking in the summer sunshine.