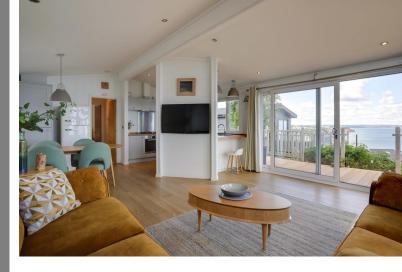

A stunning open plan living/dining room has windows and sliding patio doors to the sun terrace, and there are breath-taking sea views from anywhere in the room. There are two light and airy bedrooms, the master which is an excellent double with a builtin wardrobe and an ensuite shower room, and the second bedroom with a built-in wardrobe and over-bed storage, served by a modern shower room.